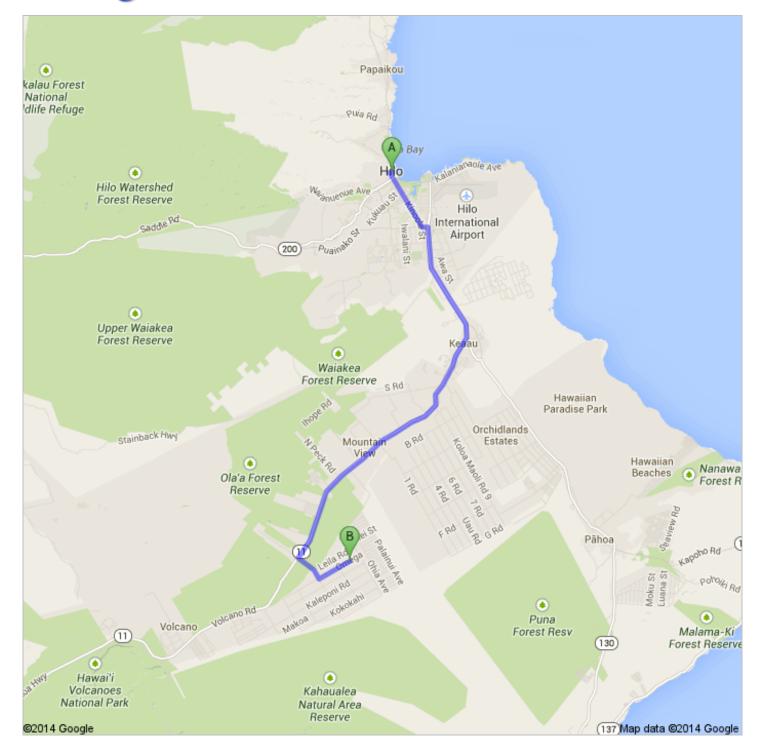

## Directions to Omega 24.0 mi – about 44 mins

go 2.5 mi total 2.9 mi

East Hawaii (200) Cultural Center

Q2014 Google .... Map data 02014 Google

6. Turn right onto **HI-11/Hawaii Belt Rd/Kanoelehua Ave**Continue to follow HI-11/Hawaii Belt Rd
About 24 mins