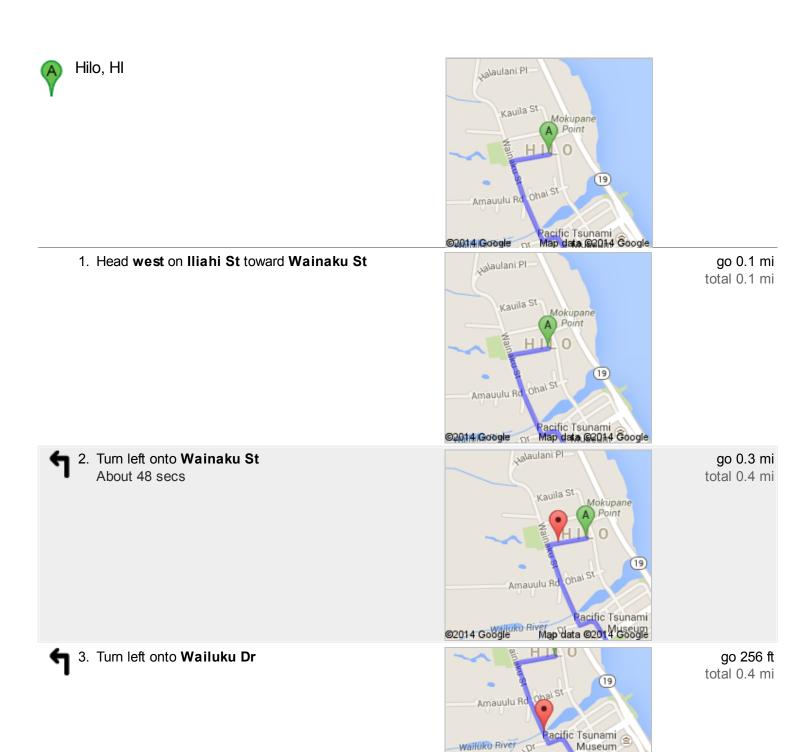

## 8397DD.kmz

Public · 0 views

Created on Mar 12 · By Bryson · Updated < 1 minute ago

Untitled Polygon

🥎 🛮 From: Hilo, HI

Driving directions to 19.484284, -155.118213

To: 19.484284, -155.118213