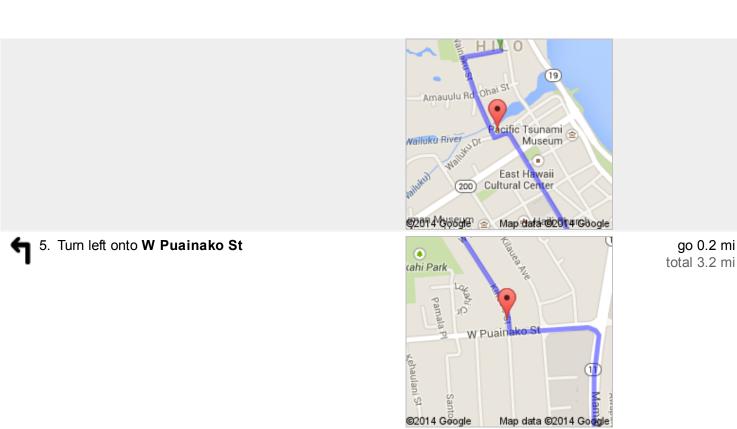

Puainako St

Puainako St

Paipai S

Panae

Map data ©2014 Google

go 17.9 mi total 21.1 mi

7. Turn left onto Captain's Dr/S Glenwood Rd
Continue to follow Captain's Dr
About 3 mins

go 1.4 mi total 22.5 mi