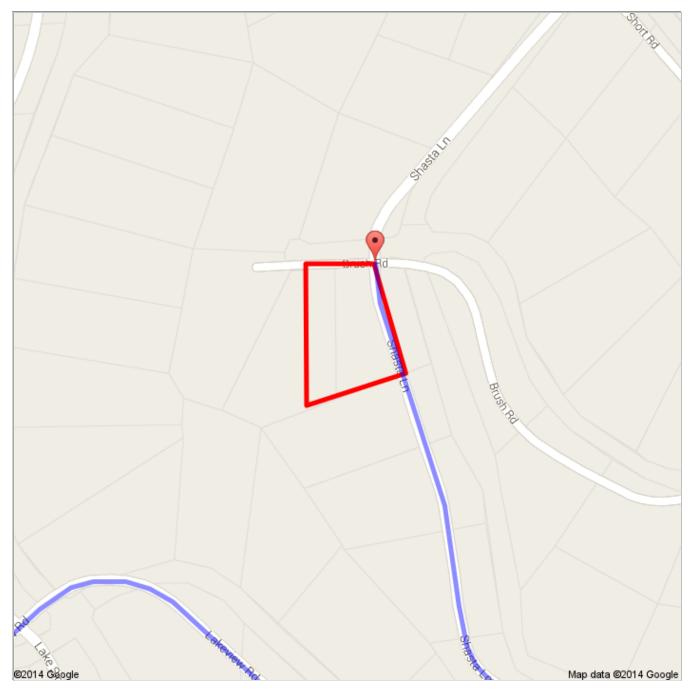

## Directions to Shasta Ln 125 mi – about 2 hours 12 mins

7

4. Take the exit toward **Henley Hornbrook** 

go 0.3 mi total 113 mi

B Shasta Ln

These directions are for planning purposes only. You may find that construction projects, traffic, weather, or other events may cause conditions to differ from the map results, and you should plan your route accordingly. You must obey all signs or notices regarding your route. Map data ©2014 Google