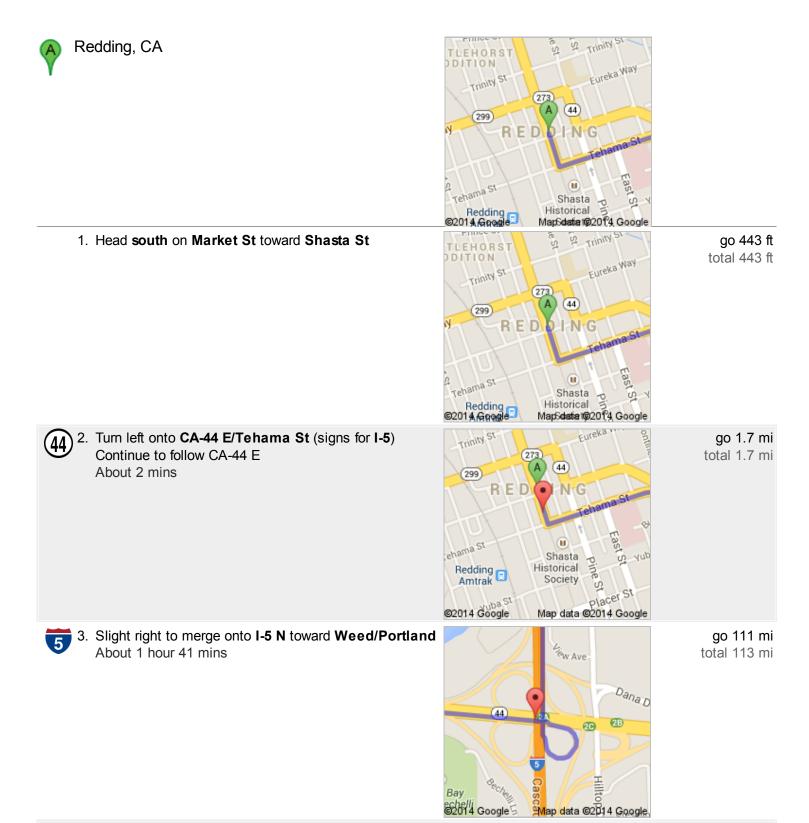

## Directions to Shasta Ln 125 mi – about 2 hours 12 mins

7

4. Take the exit toward **Henley Hornbrook** 

go 0.3 mi total 113 mi

B Shasta Ln

These directions are for planning purposes only. You may find that construction projects, traffic, weather, or other events may cause conditions to differ from the map results, and you should plan your route accordingly. You must obey all signs or notices regarding your route. Map data ©2014 Google

## 8312DD.kmz

Public · 0 views

Created on Mar 12  $\cdot$  By Bryson  $\cdot$  Updated < 1 minute ago

8312

From: Redding, CA

Driving directions to 41.952136, -122.388401

To: 41.952136, -122.388401