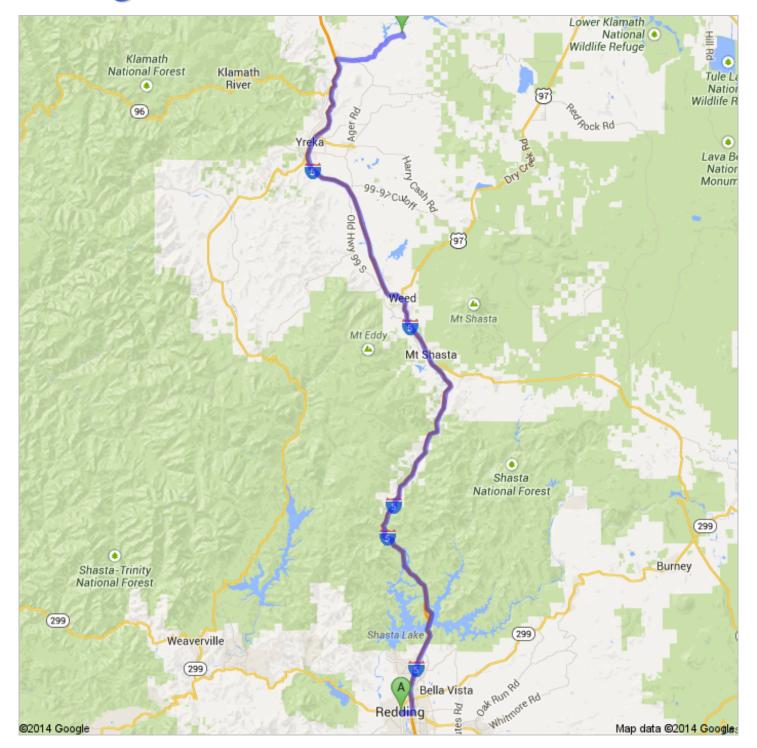

## Directions to Shasta Ln 125 mi – about 2 hours 12 mins

7

4. Take the exit toward **Henley Hornbrook** 

go 0.3 mi total 113 mi

B Shasta Ln

These directions are for planning purposes only. You may find that construction projects, traffic, weather, or other events may cause conditions to differ from the map results, and you should plan your route accordingly. You must obey all signs or notices regarding your route. Map data ©2014 Google