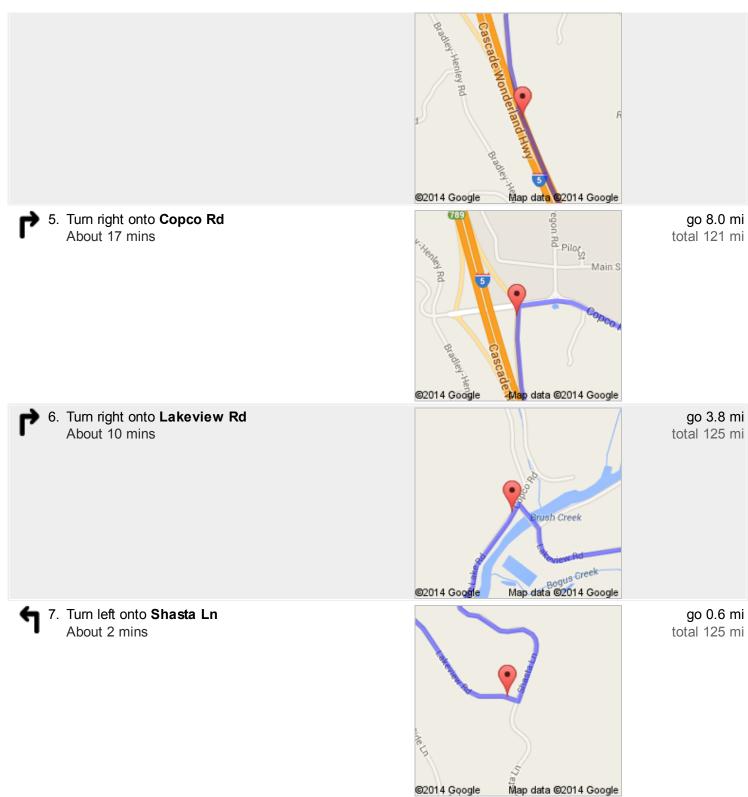

## Directions to Shasta Ln 125 mi – about 2 hours 12 mins

7

4. Take the exit toward **Henley Hornbrook** 

go 0.3 mi total 113 mi

B Shasta Ln

These directions are for planning purposes only. You may find that construction projects, traffic, weather, or other events may cause conditions to differ from the map results, and you should plan your route accordingly. You must obey all signs or notices regarding your route. Map data ©2014 Google