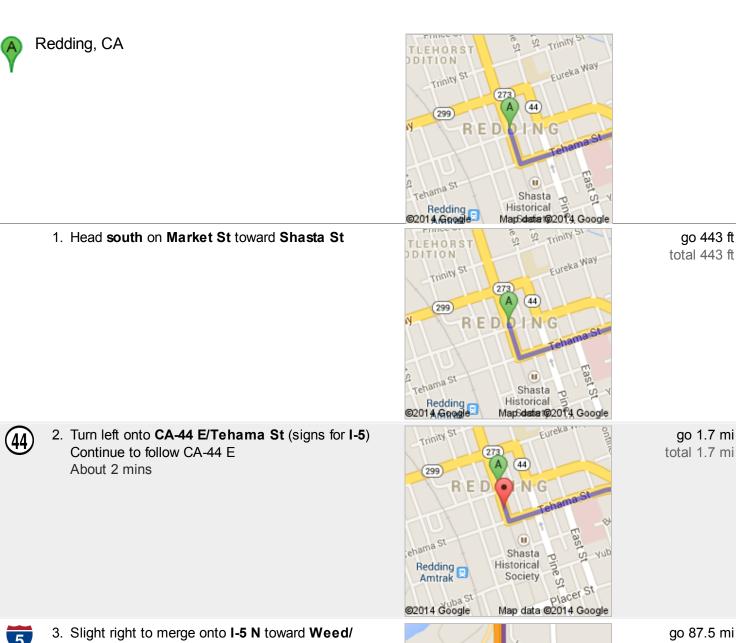

## Directions to Appaloosa Pl 112 mi – about 2 hours 2 mins

5

Slight right to merge onto I-5 N toward Weed/ Portland

About 1 hour 20 mins

go 87.5 mi total 89.2 mi

4. Take the exit toward Montague/Grenada

go 0.3 mi total 89.5 mi