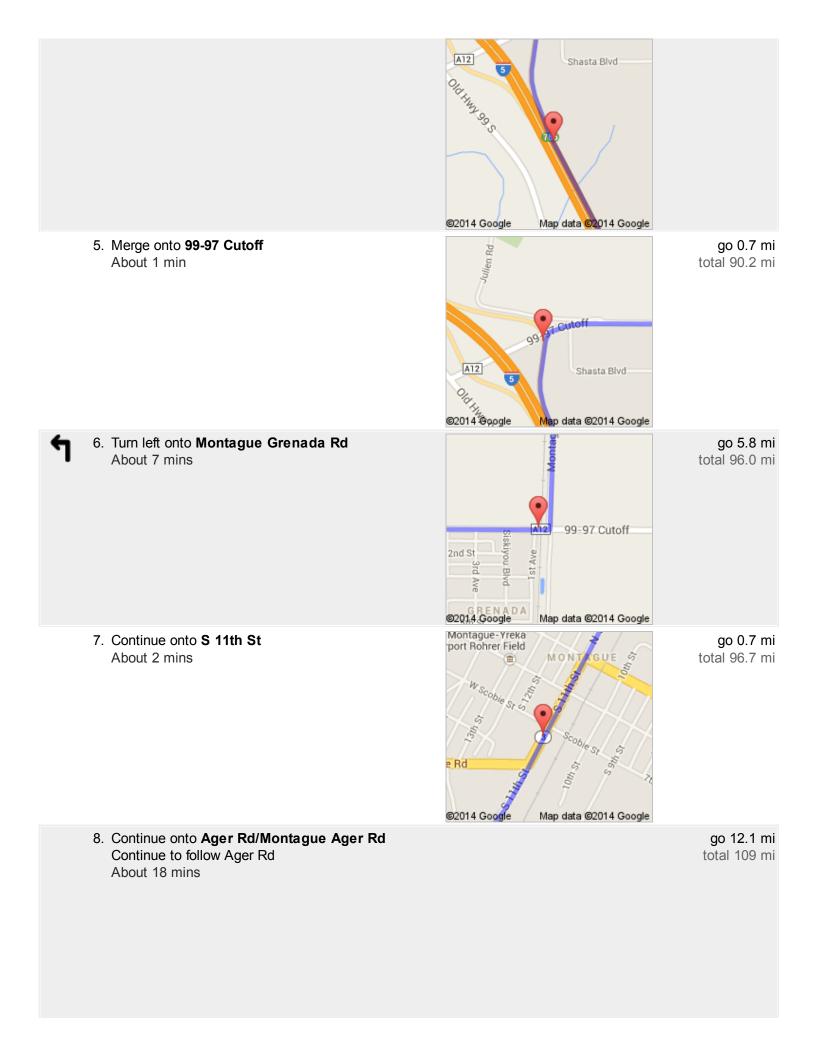

## Directions to Appaloosa Pl 112 mi – about 2 hours 2 mins

5

Slight right to merge onto I-5 N toward Weed/ Portland

About 1 hour 20 mins

go 87.5 mi total 89.2 mi

4. Take the exit toward Montague/Grenada

go 0.3 mi total 89.5 mi