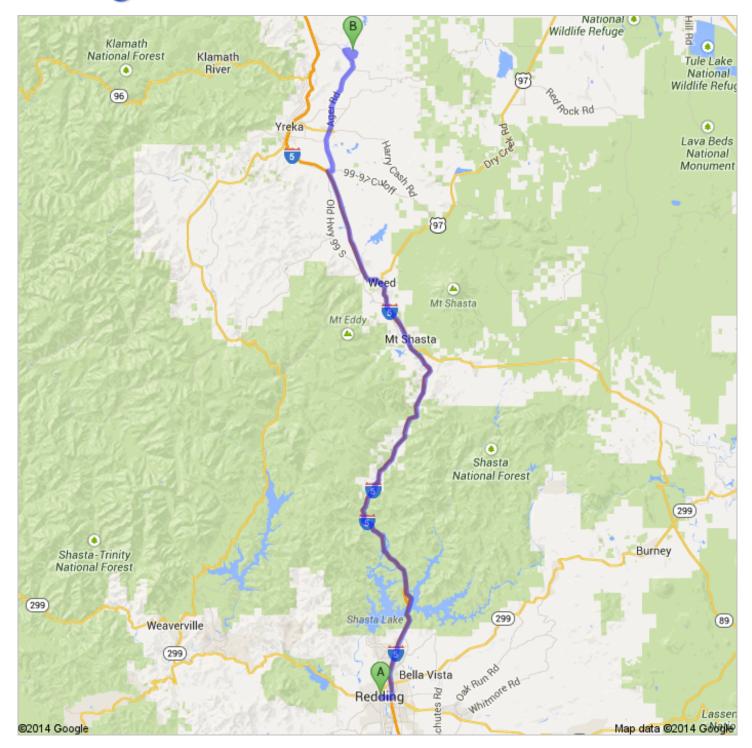

## Directions to Appaloosa Pl 112 mi – about 2 hours 2 mins

5

Slight right to merge onto I-5 N toward Weed/ Portland

About 1 hour 20 mins

go 87.5 mi total 89.2 mi

4. Take the exit toward Montague/Grenada

go 0.3 mi total 89.5 mi