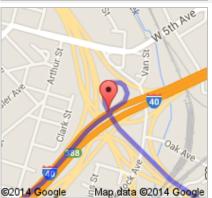

## Directions to Hertford Ln 73.1 mi – about 1 hour 10 mins

 Head northwest on Henley St toward Cumberland Ave

nsphere KNOXVILLE

Lee Hwy

133

Lee Hwy

110

330

Lee Hwy

111

330

Lee Hwy

111

133

go 0.2 mi total 0.2 mi

2. Take the ramp to Nashville/Lexington About 46 secs

go 0.6 mi total 0.8 mi

Follow signs for I-40 W/Nashville and merge onto I-40 W

About 19 mins

go 19.7 mi total 20.5 mi

 Keep right to stay on I-40 W, follow signs for Nashville About 39 mins go 45.8 mi total 66.3 mi