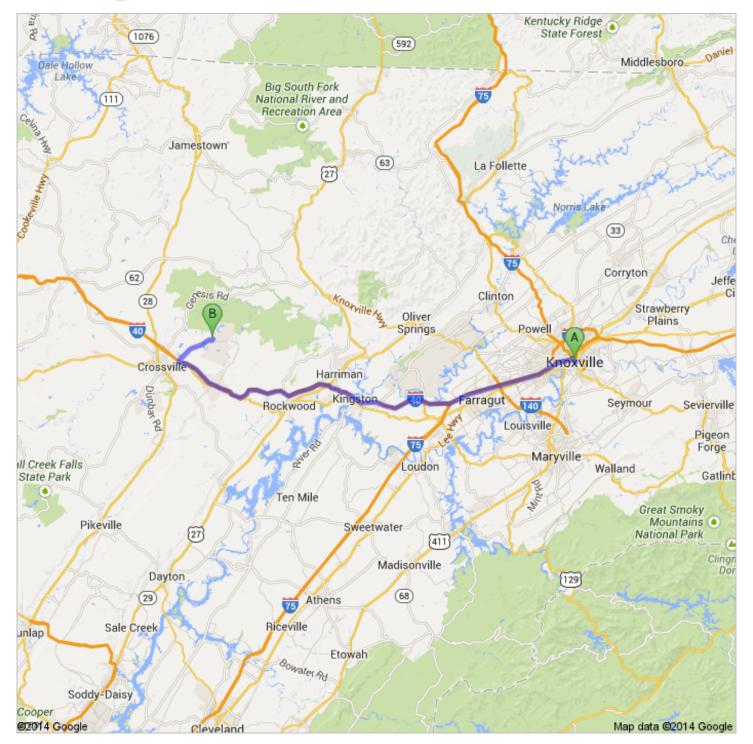

## Directions to Hertford Ln 73.1 mi – about 1 hour 10 mins

 Head northwest on Henley St toward Cumberland Ave

nsphere KNOXVILLE

Lee Hwy

133

Lee Hwy

110

330

Lee Hwy

111

330

Lee Hwy

111

133

go 0.2 mi total 0.2 mi

2. Take the ramp to Nashville/Lexington About 46 secs

go 0.6 mi total 0.8 mi

Follow signs for I-40 W/Nashville and merge onto I-40 W

About 19 mins

go 19.7 mi total 20.5 mi

 Keep right to stay on I-40 W, follow signs for Nashville About 39 mins go 45.8 mi total 66.3 mi