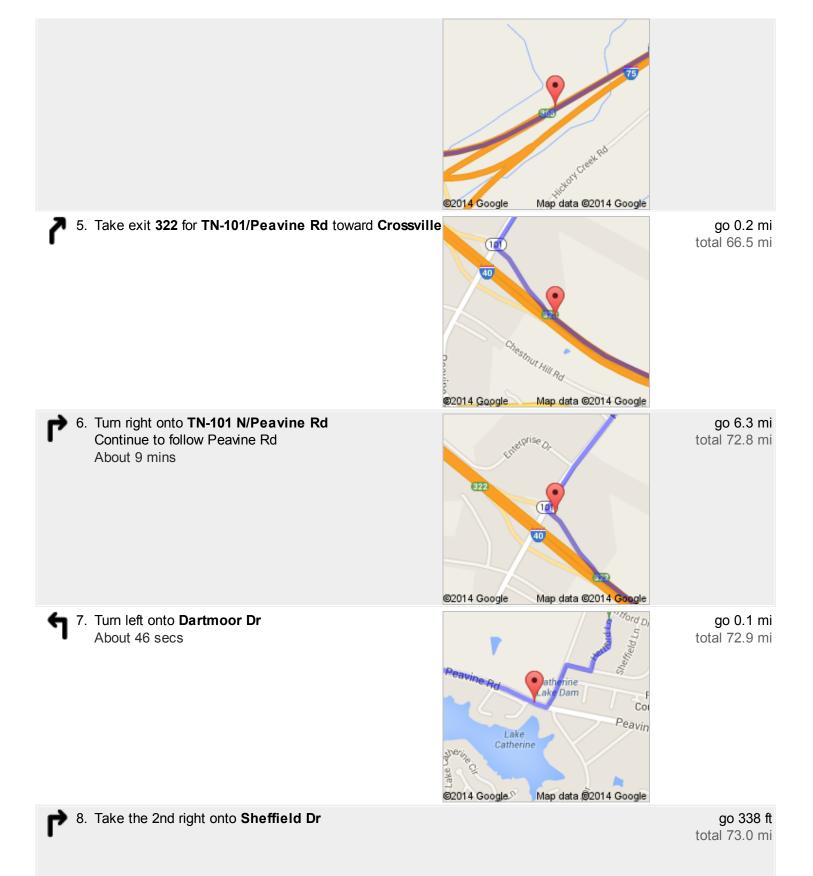

go 0.6 mi total 0.8 mi

Follow signs for I-40 W/Nashville and merge onto I-40 W

About 19 mins

go 19.7 mi total 20.5 mi

 Keep right to stay on I-40 W, follow signs for Nashville About 39 mins go 45.8 mi total 66.3 mi