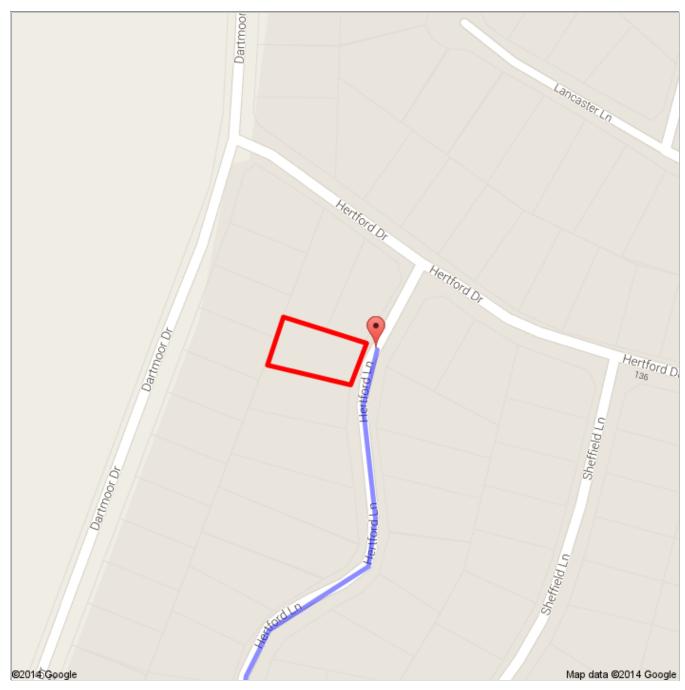

## 7829DD.kmz

Public · 0 views

Created on Feb 26 · By Bryson · Updated < 1 minute ago

Untitled Polygon

From: Knoxville, TN

Driving directions to 36.010903, -84.891022

To: 36.010903, -84.891022