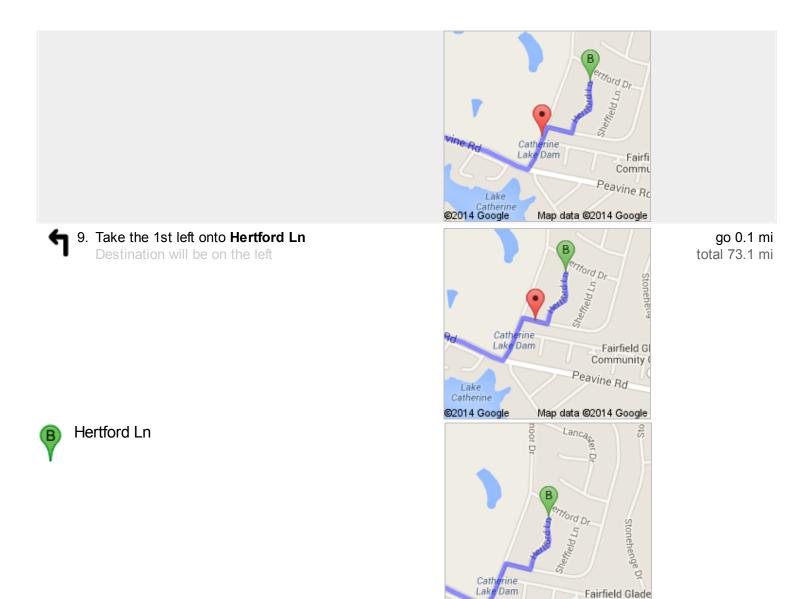

go 0.6 mi total 0.8 mi

Follow signs for I-40 W/Nashville and merge onto I-40 W

About 19 mins

go 19.7 mi total 20.5 mi

 Keep right to stay on I-40 W, follow signs for Nashville About 39 mins go 45.8 mi total 66.3 mi