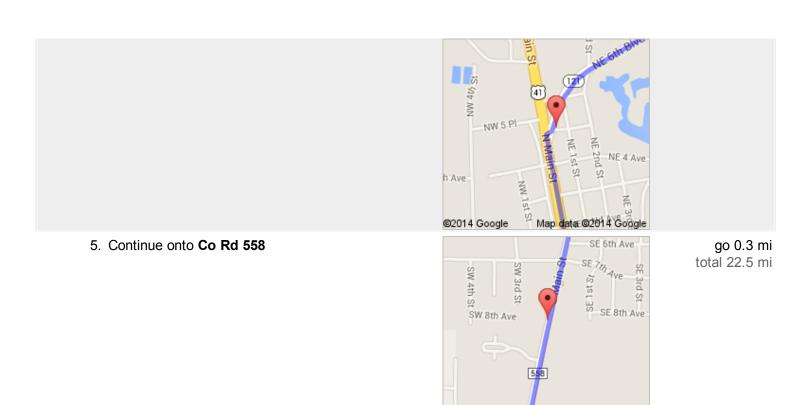

## Directions to NE 13 Ln 28.1 mi – about 37 mins

Turn left onto N Main St About 2 mins go 1.1 mi total 22.3 mi

6. Turn right onto SW 12th Ave/NE 30 St Continue to follow NE 30 St About 3 mins

©2014 Google

go 2.4 mi total 24.9 mi

7. Continue onto Co Rd 335/FL-121 S About 2 mins

go 1.8 mi total 26.7 mi

8. Turn right onto **NE 17 PI** About 3 mins

go 1.0 mi total 27.7 mi

These directions are for planning purposes only. You may find that construction projects, traffic, we ather, or other events may cause conditions to differ from the map results, and you should plan your route accordingly. You must obey all signs or notices regarding your route. Map data ©2014 Google