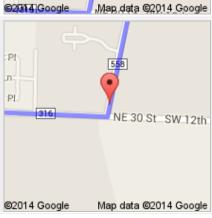

## Directions to NE 13 Ln 28.1 mi – about 37 mins

Turn left onto N Main St About 2 mins go 1.1 mi total 22.3 mi

6. Turn right onto SW 12th Ave/NE 30 St Continue to follow NE 30 St About 3 mins

©2014 Google

go 2.4 mi total 24.9 mi

7. Continue onto Co Rd 335/FL-121 S About 2 mins

go 1.8 mi total 26.7 mi

8. Turn right onto **NE 17 PI** About 3 mins

go 1.0 mi total 27.7 mi

These directions are for planning purposes only. You may find that construction projects, traffic, we ather, or other events may cause conditions to differ from the map results, and you should plan your route accordingly. You must obey all signs or notices regarding your route. Map data ©2014 Google