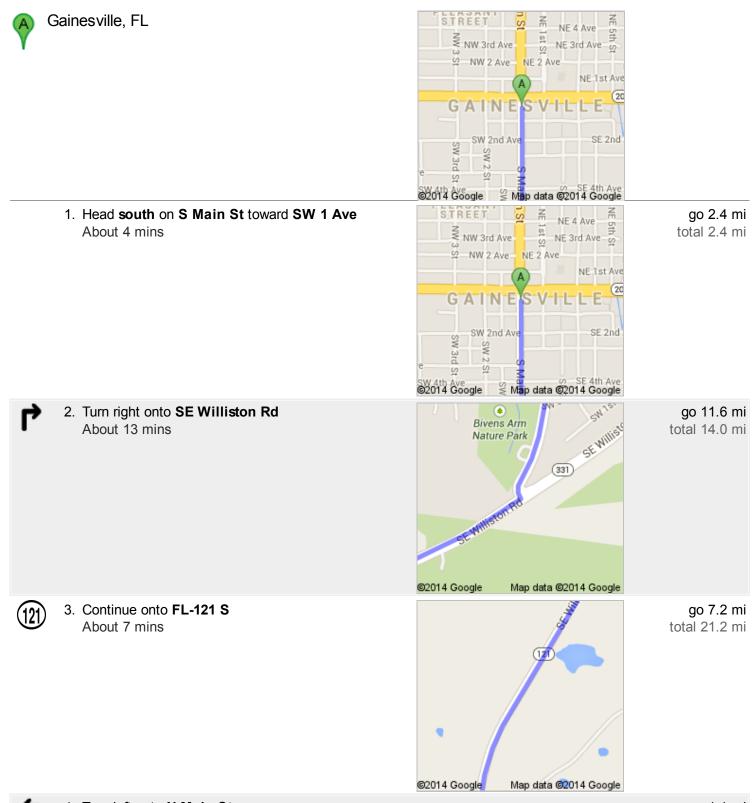

## 7628DD.kmz

Public · 0 views

Created on Mar 11  $\cdot$  By Bryson  $\cdot$  Updated < 1 minute ago

Untitled Polygon

From: Gainesville, FL

Driving directions to 29.351616, -82.521343

To: 29.351616, -82.521343