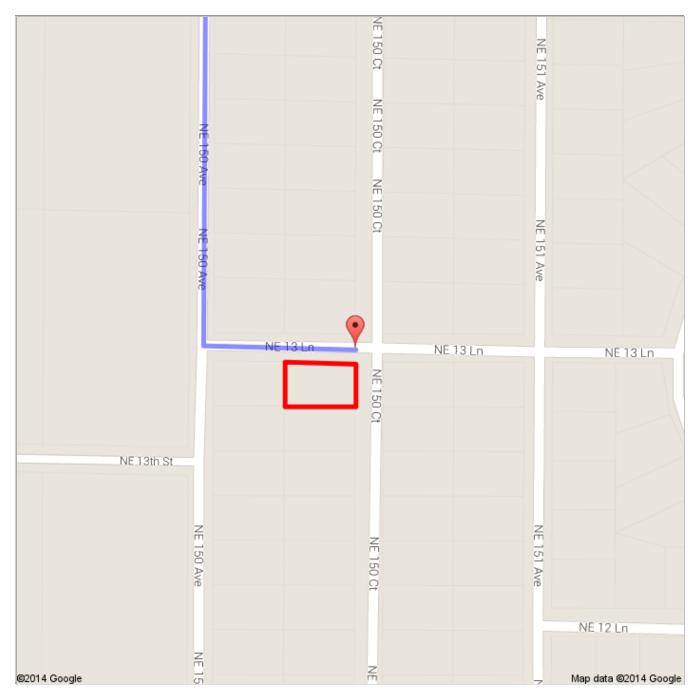

## 7628DD.kmz

Public · 0 views

Created on Mar 11  $\cdot$  By Bryson  $\cdot$  Updated < 1 minute ago

Untitled Polygon

From: Gainesville, FL

Driving directions to 29.351616, -82.521343

To: 29.351616, -82.521343