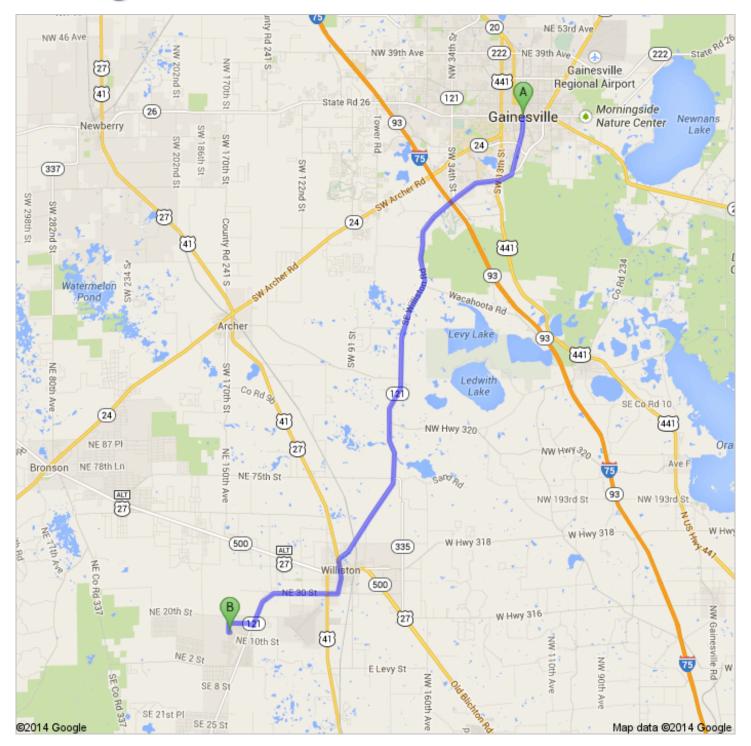

## 7628DD.kmz

Public · 0 views

Created on Mar 11  $\cdot$  By Bryson  $\cdot$  Updated < 1 minute ago

Untitled Polygon

From: Gainesville, FL

Driving directions to 29.351616, -82.521343

To: 29.351616, -82.521343