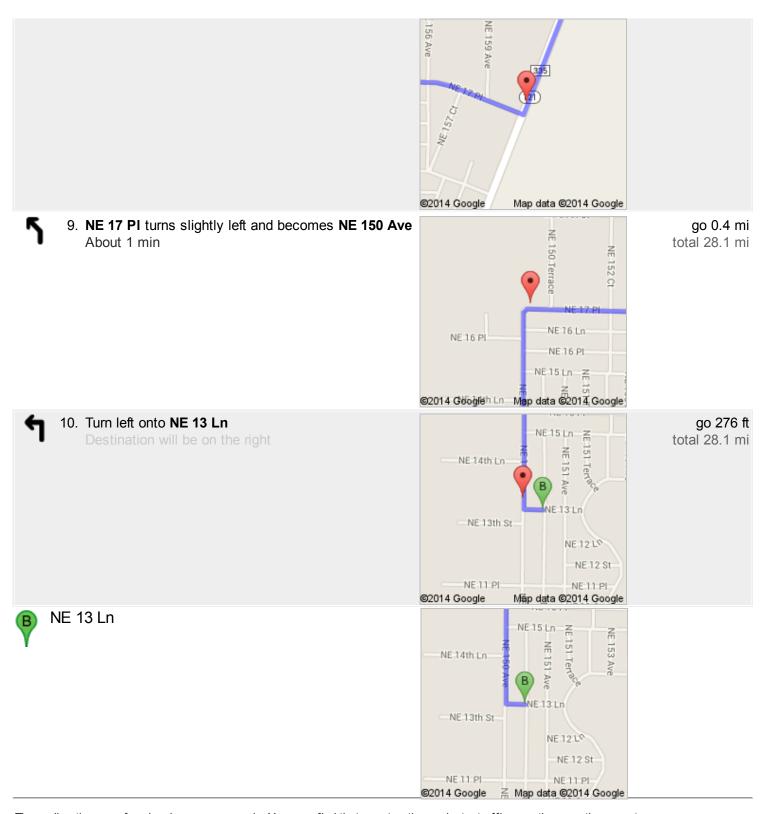

go 2.4 mi total 24.9 mi

7. Continue onto Co Rd 335/FL-121 S About 2 mins

go 1.8 mi total 26.7 mi

8. Turn right onto **NE 17 PI** About 3 mins

go 1.0 mi total 27.7 mi

These directions are for planning purposes only. You may find that construction projects, traffic, we ather, or other events may cause conditions to differ from the map results, and you should plan your route accordingly. You must obey all signs or notices regarding your route. Map data ©2014 Google