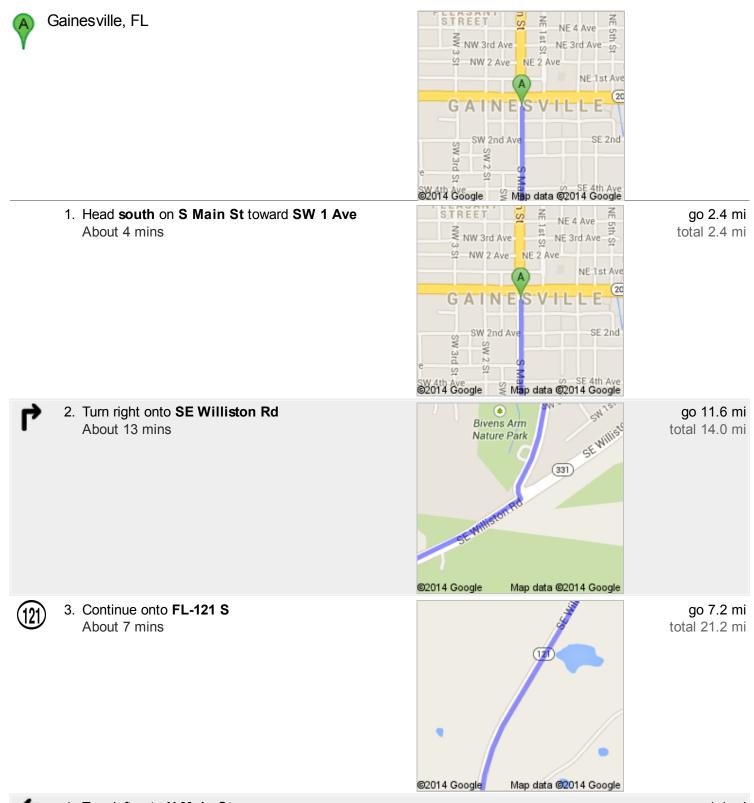

## Directions to SE 136th Terrace 42.7 mi – about 50 mins

Turn left onto N Main St About 2 mins go 1.1 mi total 22.3 mi

ኅ

Turn left onto SE Co Rd 337 About 4 mins go 3.3 mi total 41.5 mi

These directions are for planning purposes only. You may find that construction projects, traffic, we eather, or other events may cause conditions to differ from the map results, and you should plan your route accordingly. You must obey all signs or notices regarding your route. Map data ©2014 Google

## 7954DD.kmz

Public · 0 views

Created on Mar 12  $\cdot$  By Bryson  $\cdot$  Updated < 1 minute ago

Untitled Polygon

From: Gainesville, FL

Driving directions to 29.16437, -82.540967

To: 29.16437, -82.540967