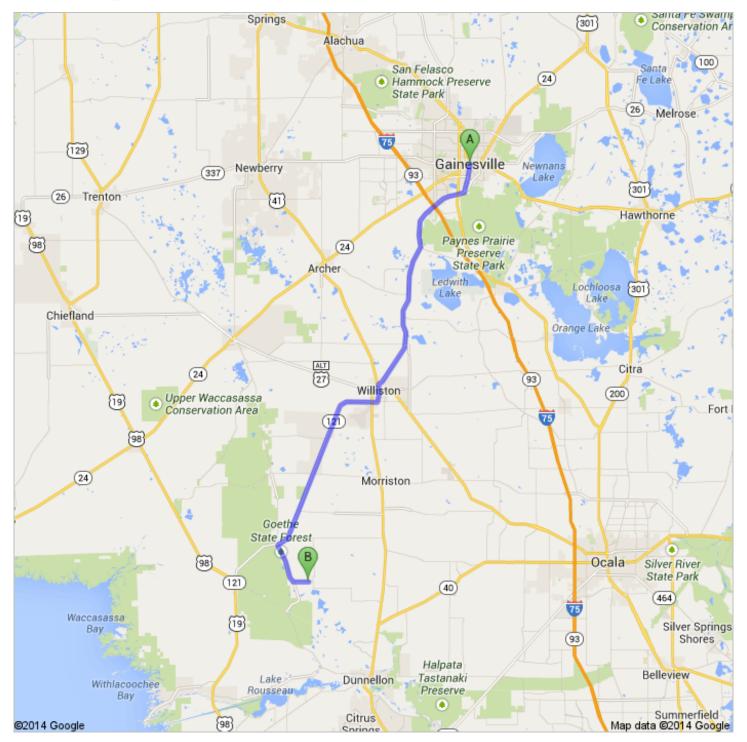

## Directions to SE 136th Terrace 42.7 mi – about 50 mins

Turn left onto N Main St About 2 mins go 1.1 mi total 22.3 mi

ኅ

Turn left onto SE Co Rd 337 About 4 mins go 3.3 mi total 41.5 mi

These directions are for planning purposes only. You may find that construction projects, traffic, we eather, or other events may cause conditions to differ from the map results, and you should plan your route accordingly. You must obey all signs or notices regarding your route. Map data ©2014 Google

## 7954DD.kmz

Public · 0 views

Created on Mar 12  $\cdot$  By Bryson  $\cdot$  Updated < 1 minute ago

Untitled Polygon

From: Gainesville, FL

Driving directions to 29.16437, -82.540967

To: 29.16437, -82.540967