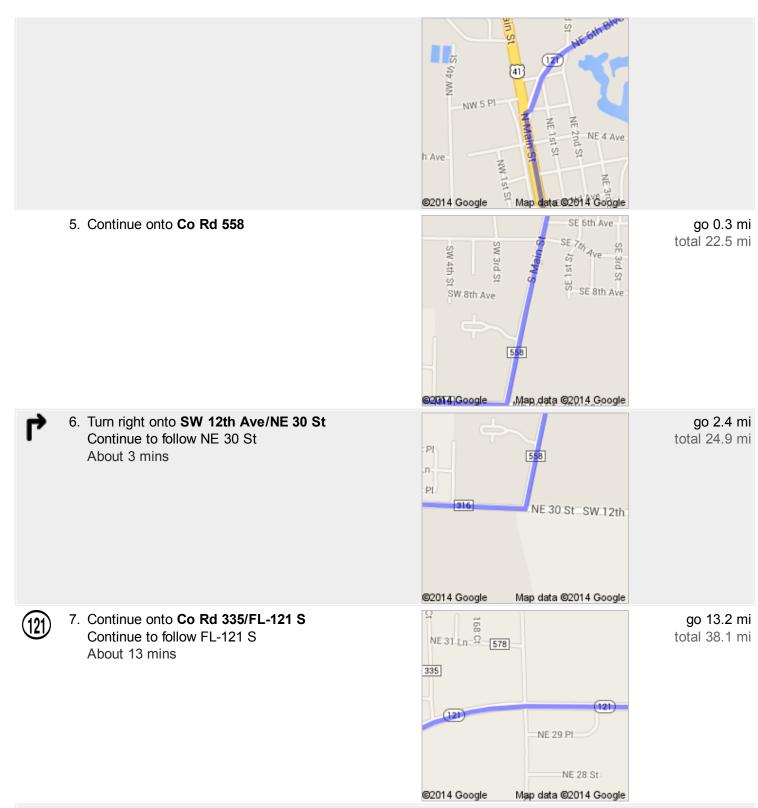

## Directions to SE 136th Terrace 42.7 mi – about 50 mins

Turn left onto N Main St About 2 mins go 1.1 mi total 22.3 mi

ኅ

Turn left onto SE Co Rd 337 About 4 mins go 3.3 mi total 41.5 mi

These directions are for planning purposes only. You may find that construction projects, traffic, we eather, or other events may cause conditions to differ from the map results, and you should plan your route accordingly. You must obey all signs or notices regarding your route. Map data ©2014 Google