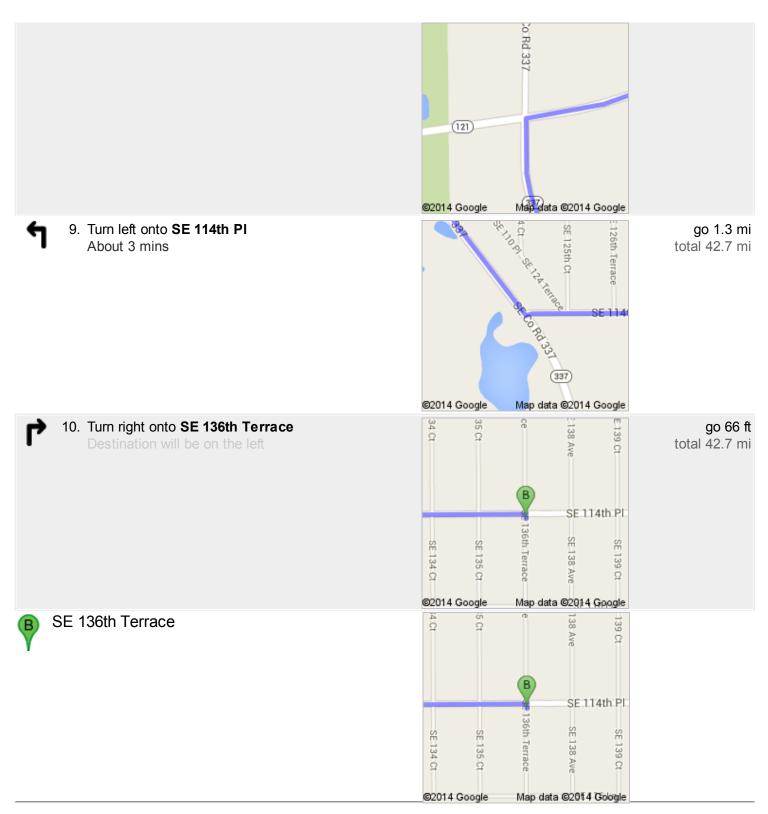

## Directions to SE 136th Terrace 42.7 mi – about 50 mins

Turn left onto N Main St About 2 mins go 1.1 mi total 22.3 mi

ኅ

Turn left onto SE Co Rd 337 About 4 mins go 3.3 mi total 41.5 mi

These directions are for planning purposes only. You may find that construction projects, traffic, we eather, or other events may cause conditions to differ from the map results, and you should plan your route accordingly. You must obey all signs or notices regarding your route. Map data ©2014 Google