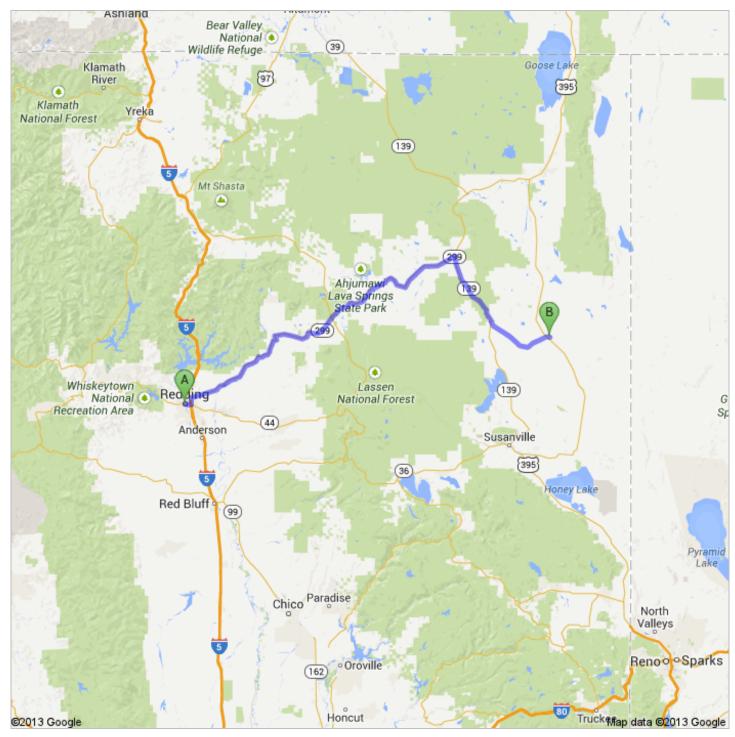

## Directions to Unknown road 147 mi – about 2 hours 56 mins

4. Take the CA-299/Lake Blvd exit

go 0.2 mi total 3.8 mi

8. Turn left onto **Termo Grasshopper Rd** About 33 mins go 18.3 mi total 146 mi

These directions are for planning purposes only. You may find that construction projects, traffic, weather, or other events may cause conditions to differ from the map results, and you should plan your route accordingly. You must obey all signs or notices regarding your route. Map data ©2013 Google