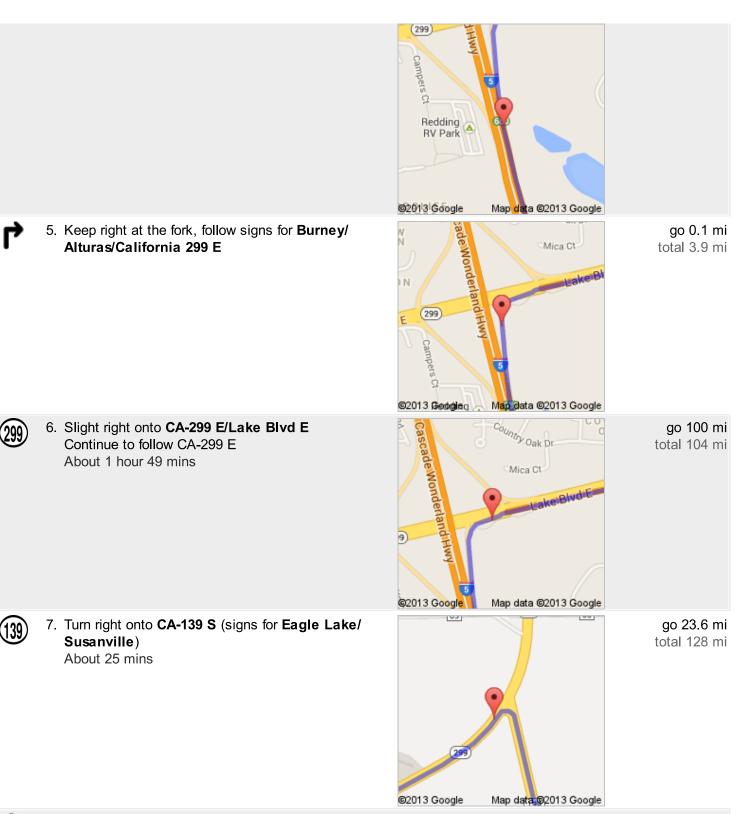

## Directions to Unknown road 147 mi – about 2 hours 56 mins

4. Take the CA-299/Lake Blvd exit

go 0.2 mi total 3.8 mi

8. Turn left onto **Termo Grasshopper Rd** About 33 mins go 18.3 mi total 146 mi

These directions are for planning purposes only. You may find that construction projects, traffic, weather, or other events may cause conditions to differ from the map results, and you should plan your route accordingly. You must obey all signs or notices regarding your route. Map data ©2013 Google