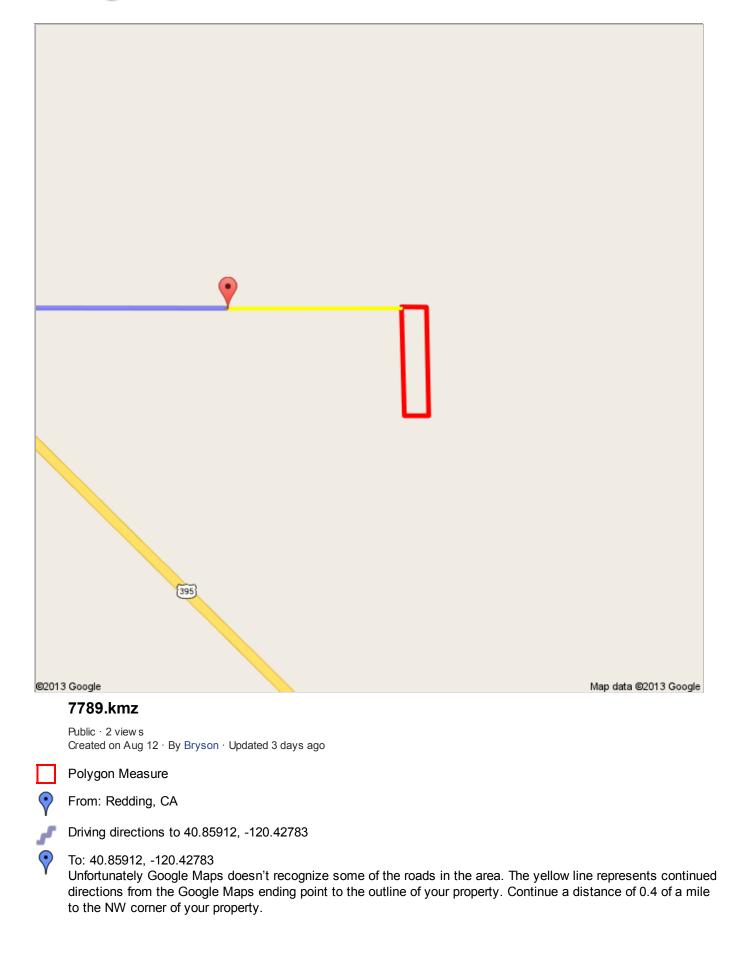

## Directions to Unknown road 147 mi – about 2 hours 56 mins





4. Take the CA-299/Lake Blvd exit

go 0.2 mi total 3.8 mi



8. Turn left onto **Termo Grasshopper Rd** About 33 mins go 18.3 mi total 146 mi



These directions are for planning purposes only. You may find that construction projects, traffic, weather, or other events may cause conditions to differ from the map results, and you should plan your route accordingly. You must obey all signs or notices regarding your route. Map data ©2013 Google

Directions weren't right? Please find your route on maps.google.com and click "Report a problem" at the bottom left.

## Google