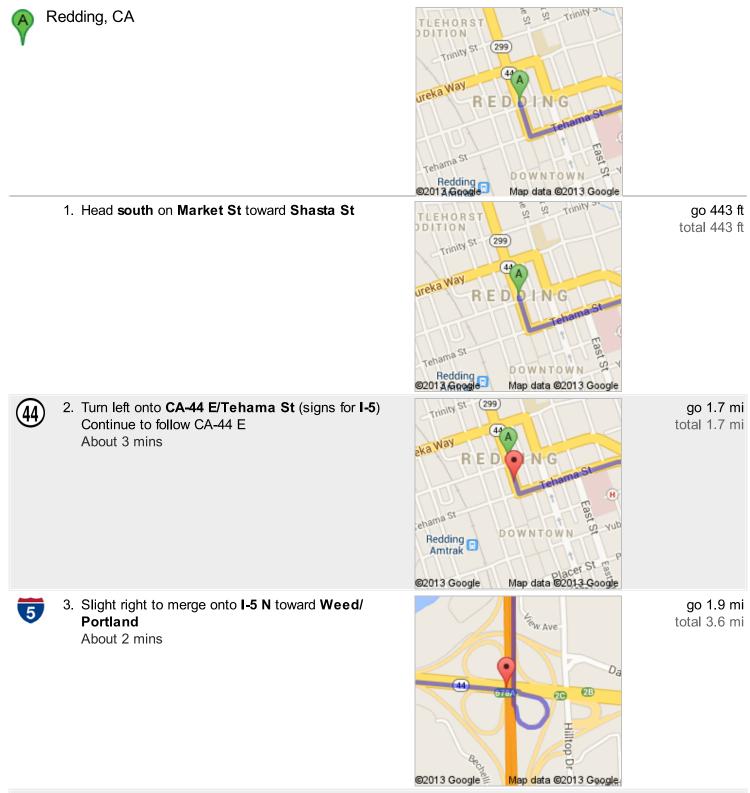

## Directions to Unknown road 147 mi – about 2 hours 56 mins

4. Take the CA-299/Lake Blvd exit

go 0.2 mi total 3.8 mi

8. Turn left onto **Termo Grasshopper Rd** About 33 mins go 18.3 mi total 146 mi

These directions are for planning purposes only. You may find that construction projects, traffic, weather, or other events may cause conditions to differ from the map results, and you should plan your route accordingly. You must obey all signs or notices regarding your route. Map data ©2013 Google