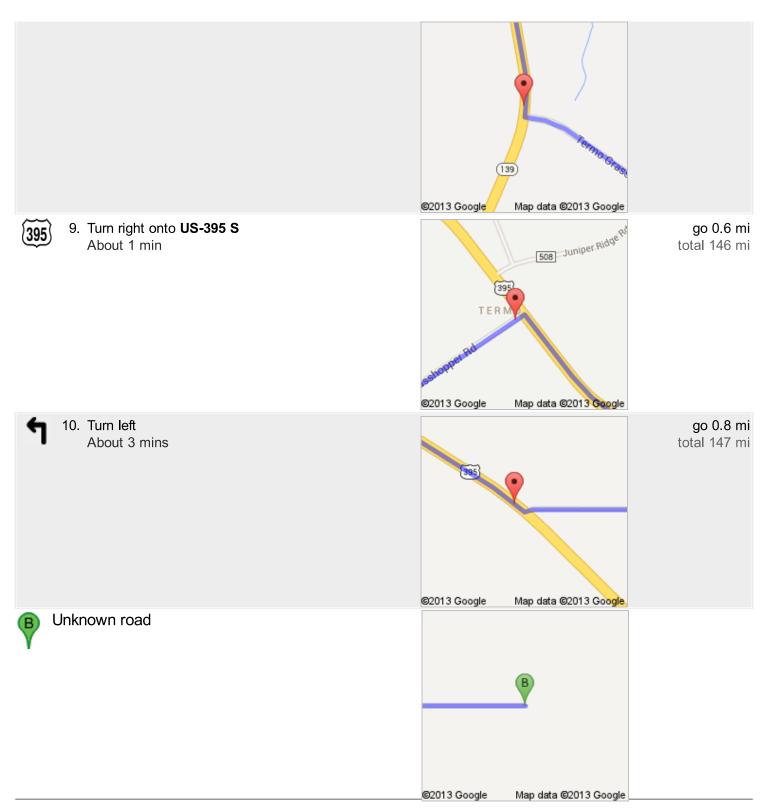

## Directions to Unknown road 147 mi – about 2 hours 56 mins

4. Take the CA-299/Lake Blvd exit

go 0.2 mi total 3.8 mi

8. Turn left onto **Termo Grasshopper Rd** About 33 mins go 18.3 mi total 146 mi

These directions are for planning purposes only. You may find that construction projects, traffic, weather, or other events may cause conditions to differ from the map results, and you should plan your route accordingly. You must obey all signs or notices regarding your route. Map data ©2013 Google