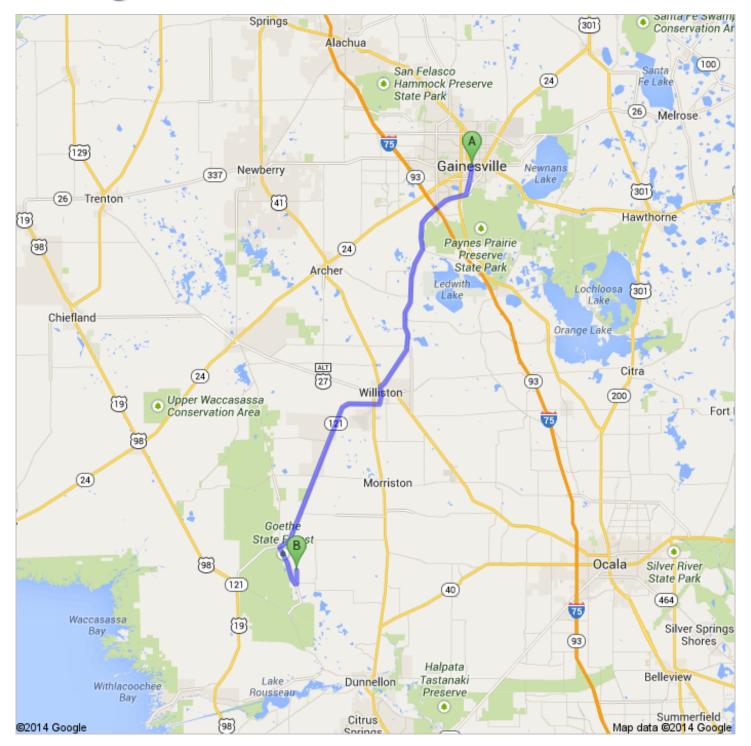

## Directions to SE 125th Ct 42.7 mi – about 51 mins

Turn left onto N Main St About 2 mins go 1.1 mi total 22.3 mi

ኅ

Turn left onto SE Co Rd 337 About 4 mins go 3.3 mi total 41.5 mi

These directions are for planning purposes only. You may find that construction projects, traffic, weather, or other events may cause conditions to differ from the map results, and you should plan your route accordingly. You must obey all signs or notices regarding your route. Map data ©2014 Google

## 8030DD.kmz

Public · 0 views

Created on Mar 12  $\cdot$  By Bryson  $\cdot$  Updated < 1 minute ago

Untitled Polygon

From: Gainesville, FL

Driving directions to 29.180229, -82.559955

To: 29.180229, -82.559955