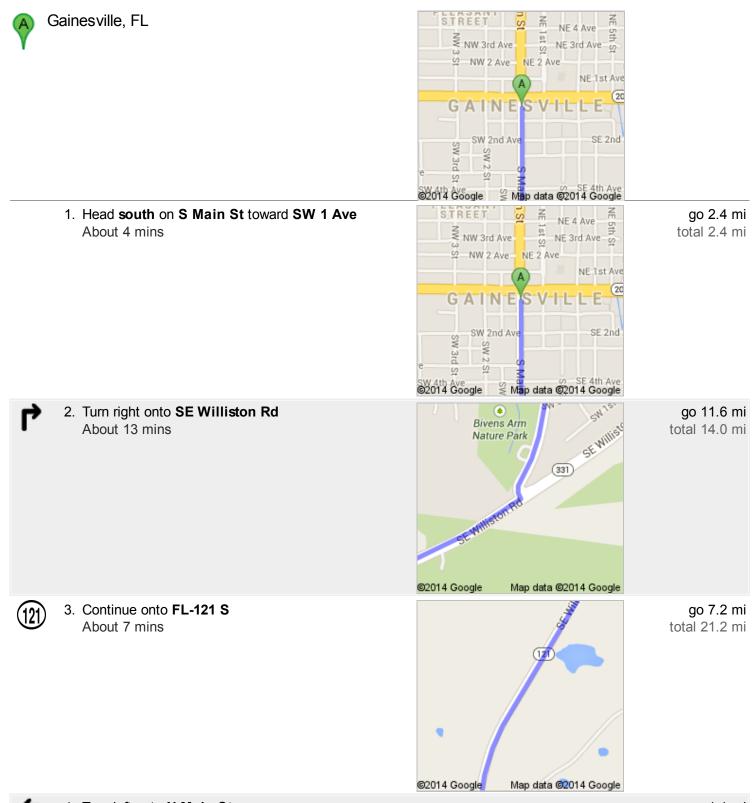

## Directions to SE 125th Ct 42.7 mi – about 51 mins

Turn left onto N Main St About 2 mins go 1.1 mi total 22.3 mi

ኅ

Turn left onto SE Co Rd 337 About 4 mins go 3.3 mi total 41.5 mi

These directions are for planning purposes only. You may find that construction projects, traffic, weather, or other events may cause conditions to differ from the map results, and you should plan your route accordingly. You must obey all signs or notices regarding your route. Map data ©2014 Google

## 8030DD.kmz

Public · 0 views

Created on Mar 12  $\cdot$  By Bryson  $\cdot$  Updated < 1 minute ago

Untitled Polygon

From: Gainesville, FL

Driving directions to 29.180229, -82.559955

To: 29.180229, -82.559955