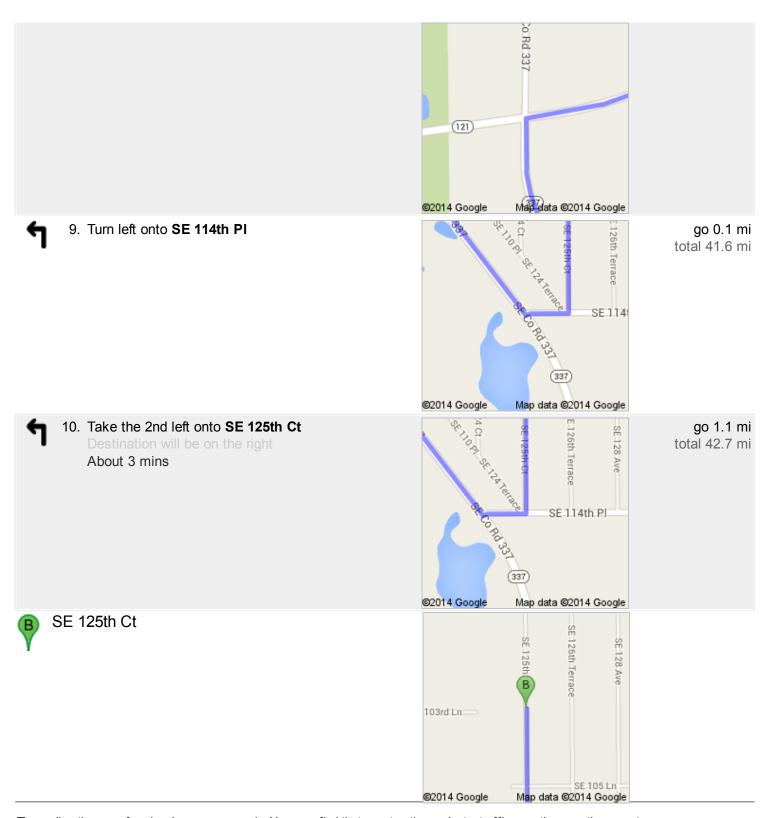

## Directions to SE 125th Ct 42.7 mi – about 51 mins

Turn left onto N Main St About 2 mins go 1.1 mi total 22.3 mi

ኅ

Turn left onto SE Co Rd 337 About 4 mins go 3.3 mi total 41.5 mi

These directions are for planning purposes only. You may find that construction projects, traffic, weather, or other events may cause conditions to differ from the map results, and you should plan your route accordingly. You must obey all signs or notices regarding your route. Map data ©2014 Google