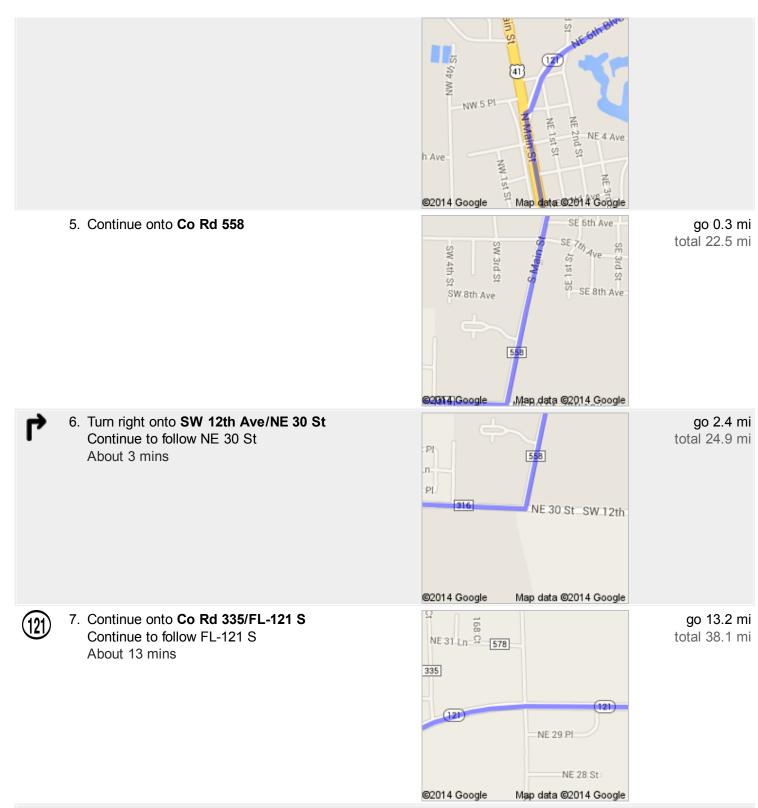

## Directions to SE 125th Ct 42.7 mi – about 51 mins

Turn left onto N Main St About 2 mins go 1.1 mi total 22.3 mi

ኅ

Turn left onto SE Co Rd 337 About 4 mins go 3.3 mi total 41.5 mi

These directions are for planning purposes only. You may find that construction projects, traffic, weather, or other events may cause conditions to differ from the map results, and you should plan your route accordingly. You must obey all signs or notices regarding your route. Map data ©2014 Google