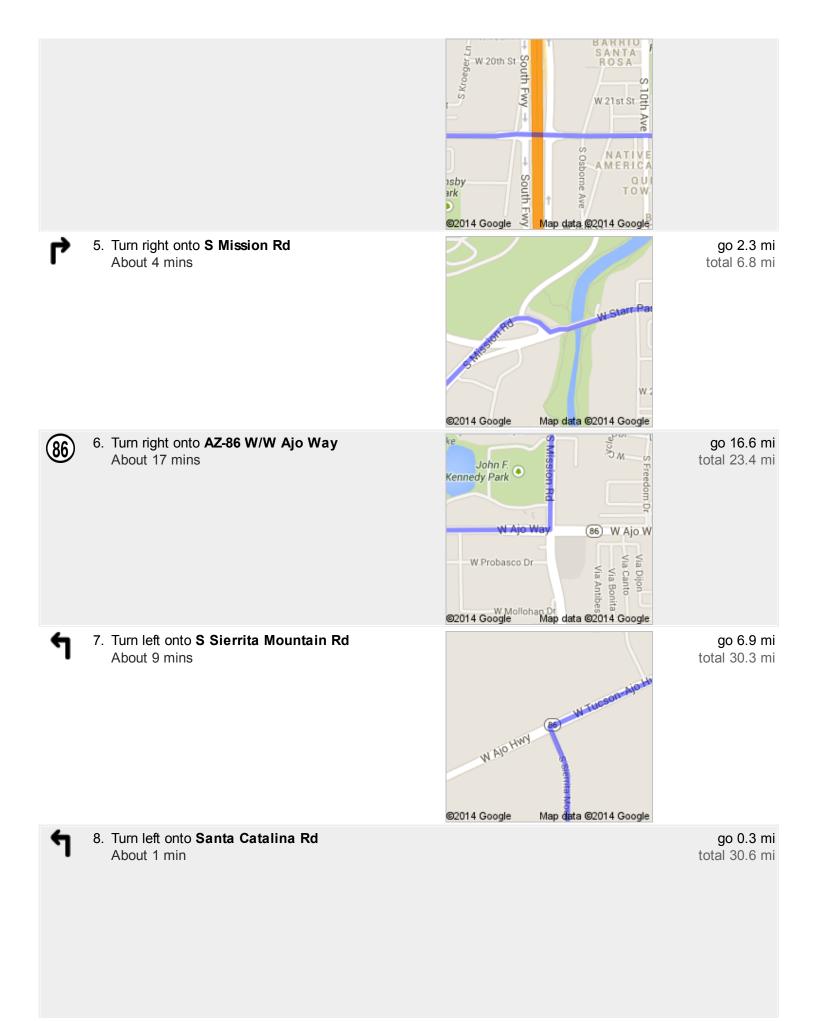

## Directions to Beth Ave 31.4 mi – about 44 mins

 Continue onto W Starr Pass Blvd About 1 min go 0.7 mi total 4.5 mi

These directions are for planning purposes only. You may find that construction projects, traffic, we eather, or other events may cause conditions to differ from the map results, and you should plan your route accordingly. You must obey all signs or notices regarding your route. Map data ©2014 Google