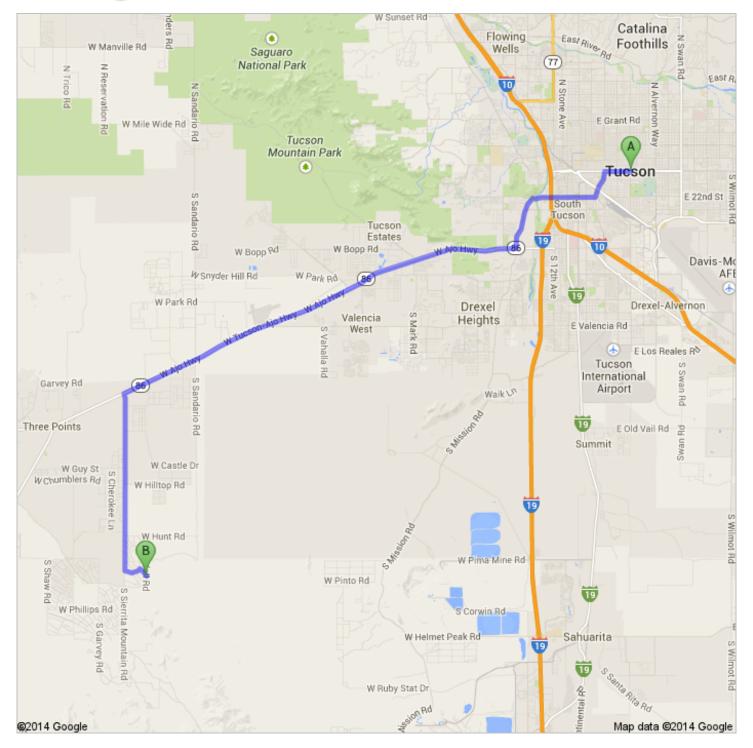

## Directions to Beth Ave 31.4 mi – about 44 mins

 Continue onto W Starr Pass Blvd About 1 min go 0.7 mi total 4.5 mi

These directions are for planning purposes only. You may find that construction projects, traffic, we eather, or other events may cause conditions to differ from the map results, and you should plan your route accordingly. You must obey all signs or notices regarding your route. Map data ©2014 Google