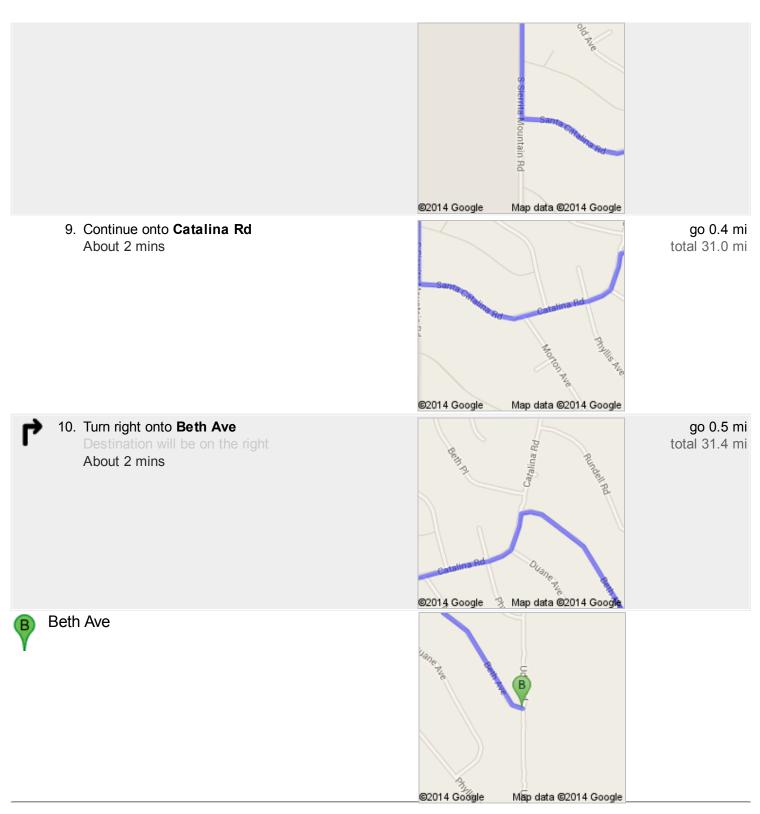

## Directions to Beth Ave 31.4 mi – about 44 mins

 Continue onto W Starr Pass Blvd About 1 min go 0.7 mi total 4.5 mi

These directions are for planning purposes only. You may find that construction projects, traffic, we eather, or other events may cause conditions to differ from the map results, and you should plan your route accordingly. You must obey all signs or notices regarding your route. Map data ©2014 Google