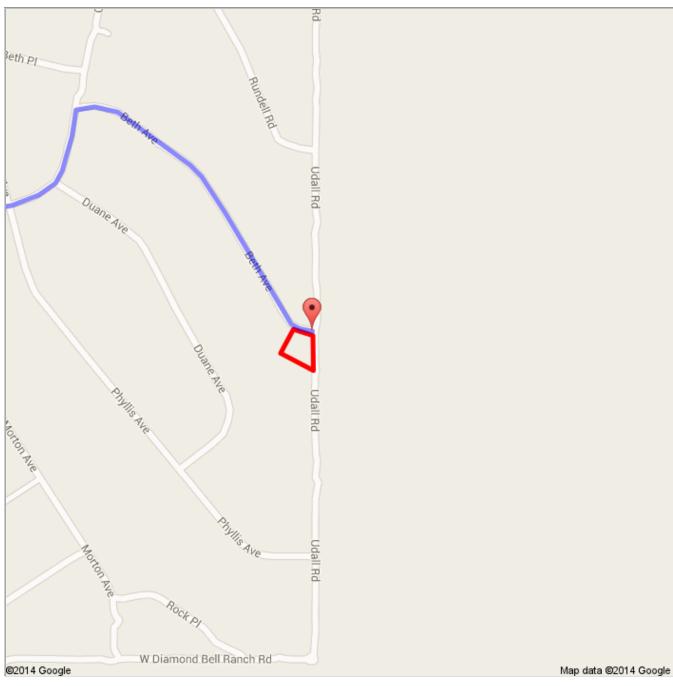

## Directions to Beth Ave 31.4 mi – about 44 mins

 Continue onto W Starr Pass Blvd About 1 min go 0.7 mi total 4.5 mi

These directions are for planning purposes only. You may find that construction projects, traffic, we eather, or other events may cause conditions to differ from the map results, and you should plan your route accordingly. You must obey all signs or notices regarding your route. Map data ©2014 Google