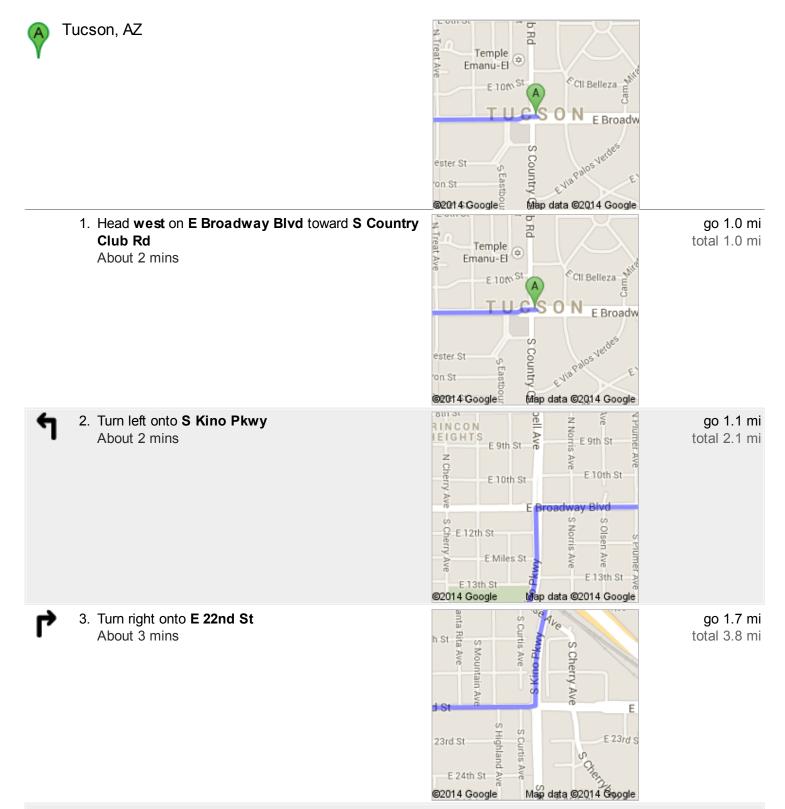

## Directions to Beth Ave 31.4 mi – about 44 mins

 Continue onto W Starr Pass Blvd About 1 min go 0.7 mi total 4.5 mi

These directions are for planning purposes only. You may find that construction projects, traffic, we eather, or other events may cause conditions to differ from the map results, and you should plan your route accordingly. You must obey all signs or notices regarding your route. Map data ©2014 Google