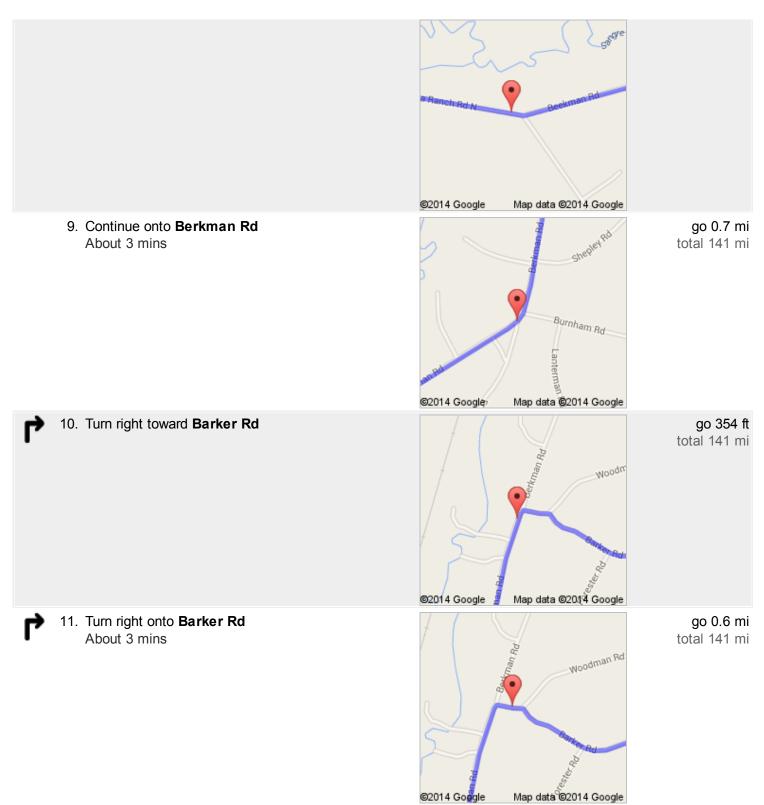

## Google

Directions to Barker Rd 141 mi – about 2 hours 22 mins

4. Take exit 52 for I-25 S toward US-160 W/Walsenburg/Alamosa

go 0.3 mi total 88.9 mi

8. Continue onto **Beekman Rd** About 8 mins go 2.0 mi total 140 mi