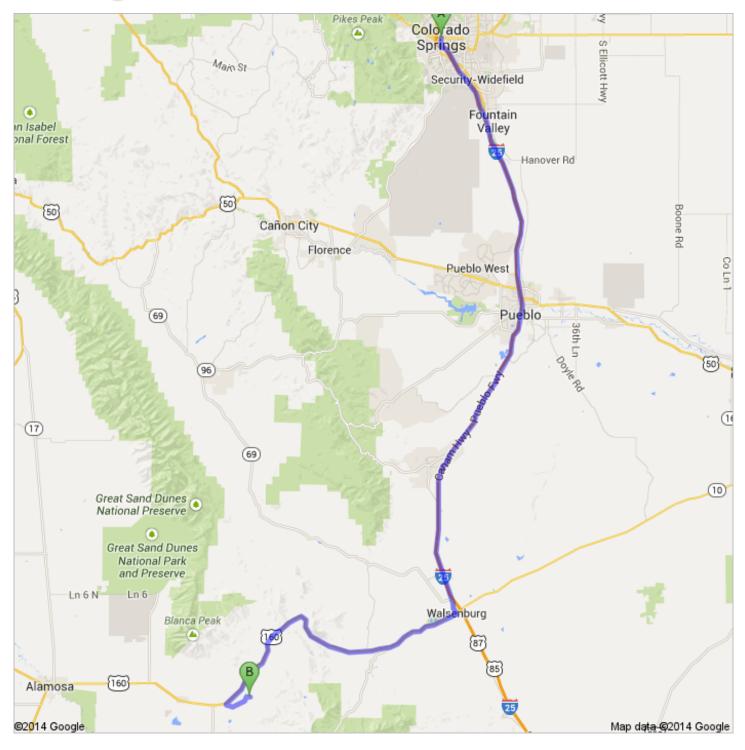

## Google

Directions to Barker Rd 141 mi – about 2 hours 22 mins

4. Take exit 52 for I-25 S toward US-160 W/Walsenburg/Alamosa

go 0.3 mi total 88.9 mi

8. Continue onto **Beekman Rd** About 8 mins go 2.0 mi total 140 mi