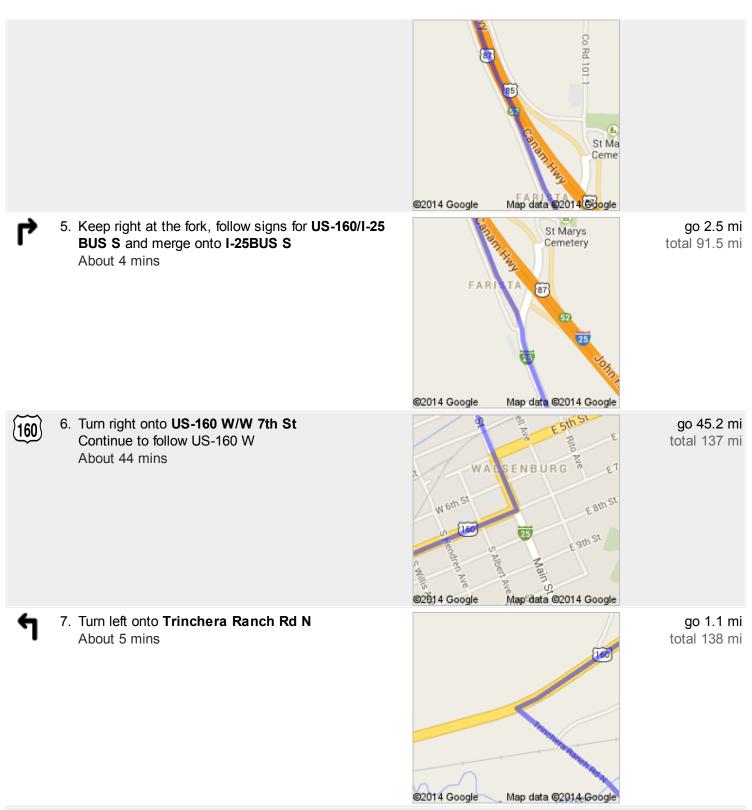

## Google

Directions to Barker Rd 141 mi – about 2 hours 22 mins

4. Take exit 52 for I-25 S toward US-160 W/Walsenburg/Alamosa

go 0.3 mi total 88.9 mi

8. Continue onto **Beekman Rd** About 8 mins go 2.0 mi total 140 mi