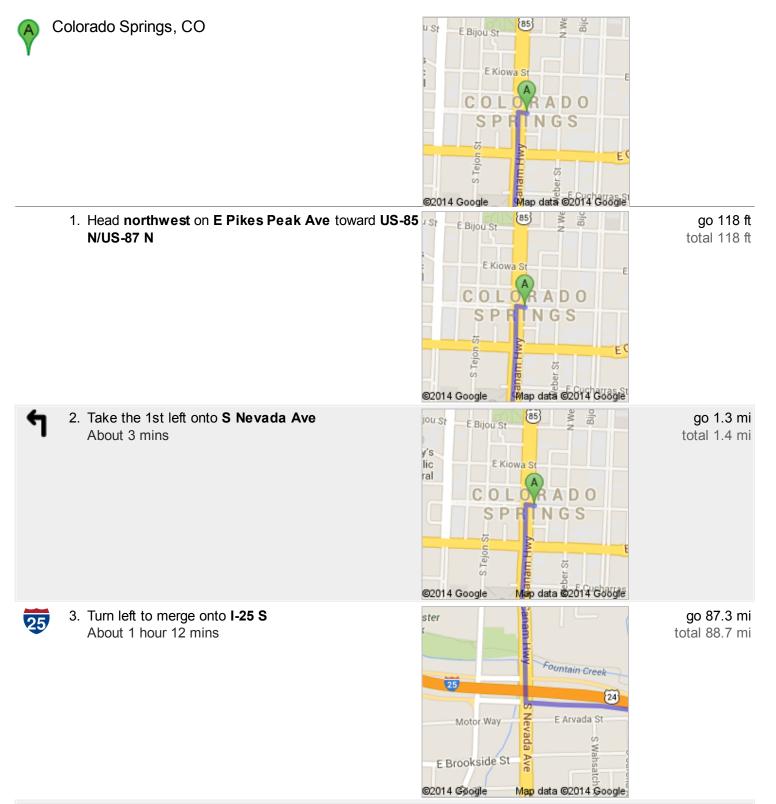

## Google

Directions to Barker Rd 141 mi – about 2 hours 22 mins

4. Take exit 52 for I-25 S toward US-160 W/Walsenburg/Alamosa

go 0.3 mi total 88.9 mi

8. Continue onto **Beekman Rd** About 8 mins go 2.0 mi total 140 mi