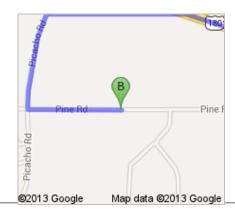

## 8261.kmz

Public  $\cdot$  0 views Created on Aug 26  $\cdot$  By Bryson  $\cdot$  Updated 2 hours ago

Untitled Polygon

From: Flagstaff, AZ

Driving directions to Pine Rd

To: Pine Rd

Unfortunately Google Maps doesn't recognize some of the roads in the area. The yellow line represents continued directions from the Google Maps ending point to the outline of your property a distance of 0.17 of a mile.