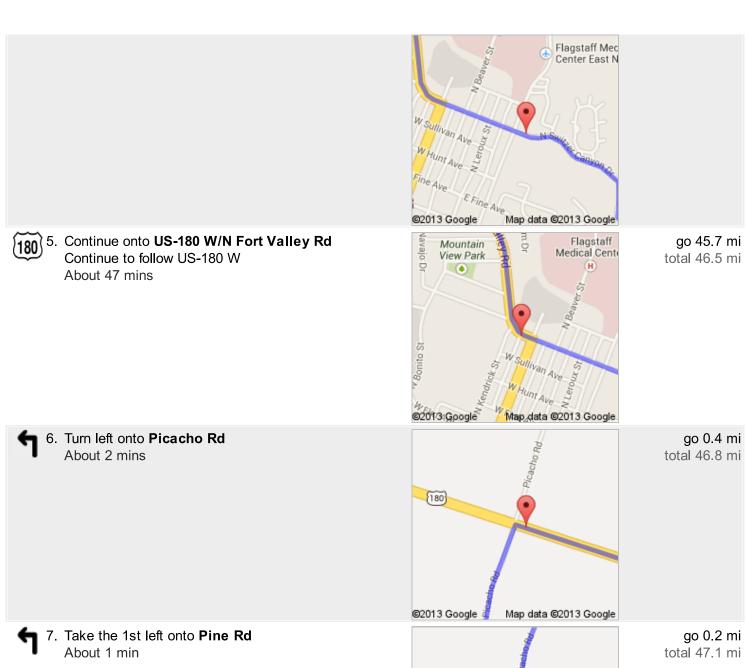

## Directions to Pine Rd 47.1 mi – about 54 mins

 Head north on Forest View Dr toward N Canyon Terrace Dr

Map data @2013 Google

©2013 Google

go 0.1 mi total 0.1 mi

4 2. Turn left onto N Canyon Terrace Dr

go 246 ft total 0.2 mi

3. Slight left onto N Switzer Canyon Dr About 52 secs

go 0.3 mi total 0.5 mi

4. Continue onto **E Columbus Ave**About 2 mins

go 0.3 mi total 0.7 mi

These directions are for planning purposes only. You may find that construction projects, traffic, weather, or other events may cause conditions to differ from the map results, and you should plan your route accordingly. You must obey all signs or notices regarding your route. Map data ©2013 Google