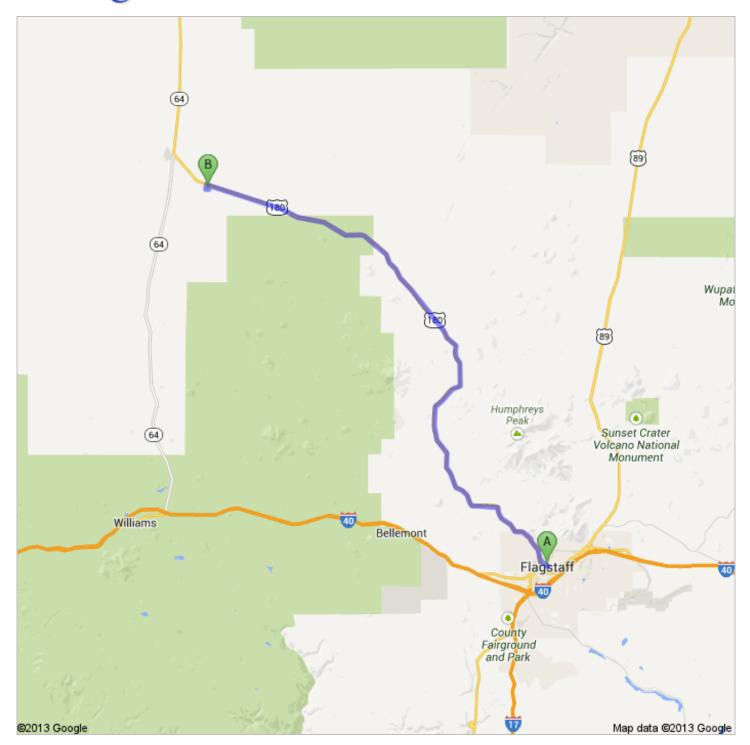

## 8261.kmz

Public  $\cdot$  0 views Created on Aug 26  $\cdot$  By Bryson  $\cdot$  Updated 2 hours ago

Untitled Polygon

From: Flagstaff, AZ

Driving directions to Pine Rd

To: Pine Rd

Unfortunately Google Maps doesn't recognize some of the roads in the area. The yellow line represents continued directions from the Google Maps ending point to the outline of your property a distance of 0.17 of a mile.