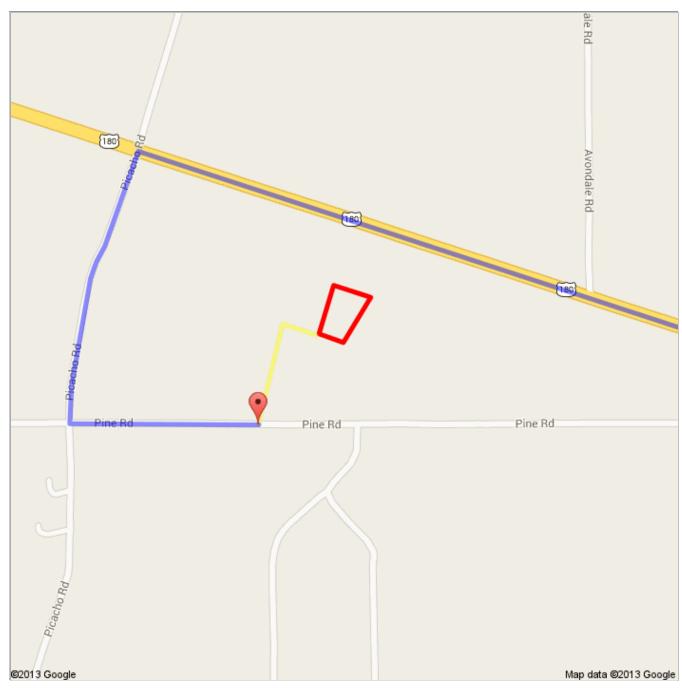

## 8261.kmz

Public  $\cdot$  0 views Created on Aug 26  $\cdot$  By Bryson  $\cdot$  Updated 2 hours ago

Untitled Polygon

From: Flagstaff, AZ

Driving directions to Pine Rd

To: Pine Rd

Unfortunately Google Maps doesn't recognize some of the roads in the area. The yellow line represents continued directions from the Google Maps ending point to the outline of your property a distance of 0.17 of a mile.