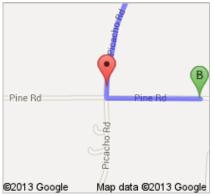

## Directions to Pine Rd 47.1 mi – about 54 mins

 Head north on Forest View Dr toward N Canyon Terrace Dr

Map data @2013 Google

©2013 Google

go 0.1 mi total 0.1 mi

4 2. Turn left onto N Canyon Terrace Dr

go 246 ft total 0.2 mi

3. Slight left onto N Switzer Canyon Dr About 52 secs

go 0.3 mi total 0.5 mi

4. Continue onto **E Columbus Ave**About 2 mins

go 0.3 mi total 0.7 mi

These directions are for planning purposes only. You may find that construction projects, traffic, weather, or other events may cause conditions to differ from the map results, and you should plan your route accordingly. You must obey all signs or notices regarding your route. Map data ©2013 Google