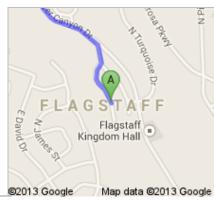

## Directions to Pine Rd 47.1 mi – about 54 mins

 Head north on Forest View Dr toward N Canyon Terrace Dr

Map data @2013 Google

©2013 Google

go 0.1 mi total 0.1 mi

4 2. Turn left onto N Canyon Terrace Dr

go 246 ft total 0.2 mi