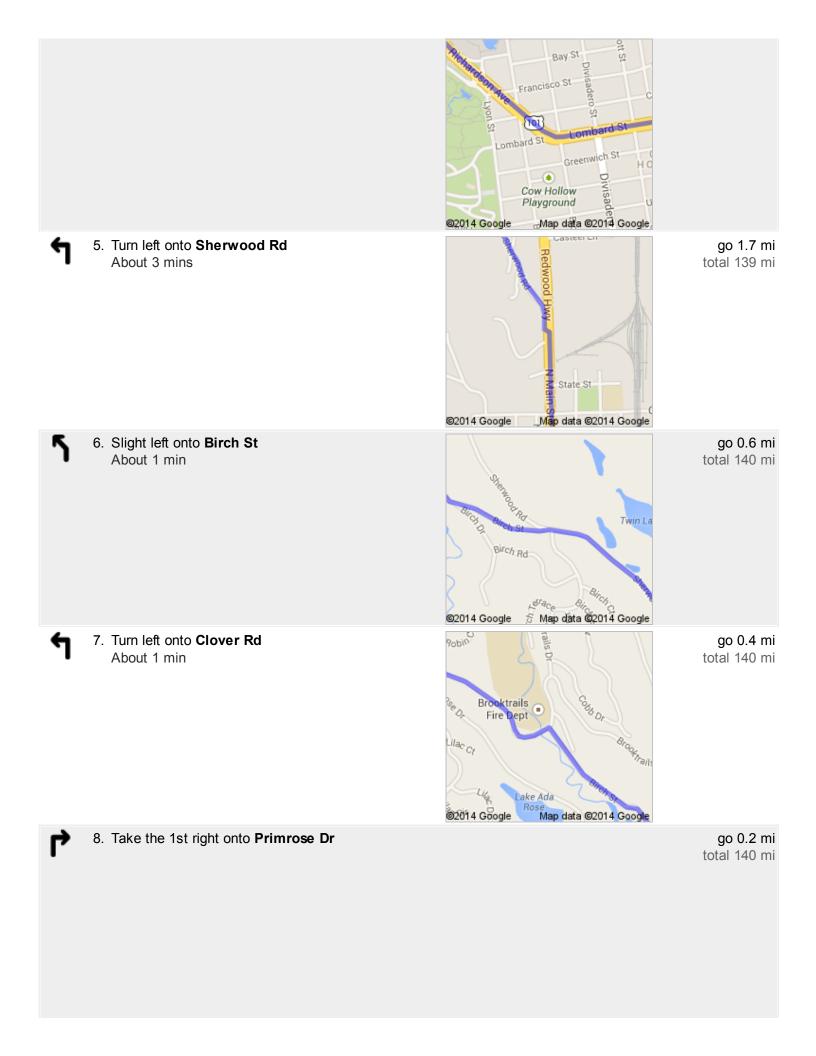

## Directions to Dogwood Terrace 142 mi – about 2 hours 35 mins

[101]

Continue to follow US-101 About 2 hours 14 mins

total 137 mi

These directions are for planning purposes only. You may find that construction projects, traffic, we ather, or other events may cause conditions to differ from the map results, and you should plan your route accordingly. You must obey all signs or notices regarding your route. Map data ©2014 Google