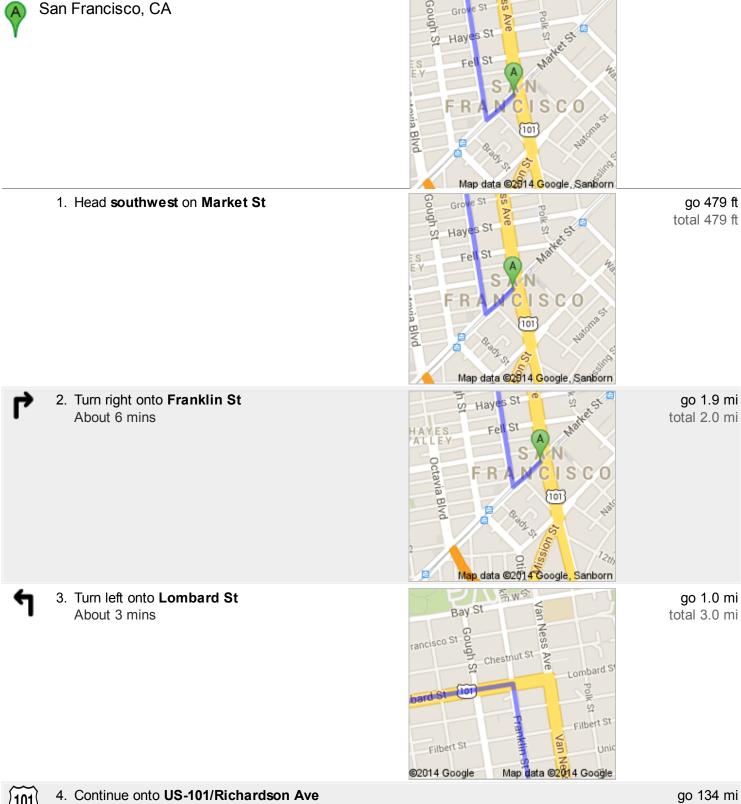

## Directions to Dogwood Terrace 142 mi – about 2 hours 35 mins

[101]

Continue to follow US-101 About 2 hours 14 mins

total 137 mi

These directions are for planning purposes only. You may find that construction projects, traffic, we ather, or other events may cause conditions to differ from the map results, and you should plan your route accordingly. You must obey all signs or notices regarding your route. Map data ©2014 Google