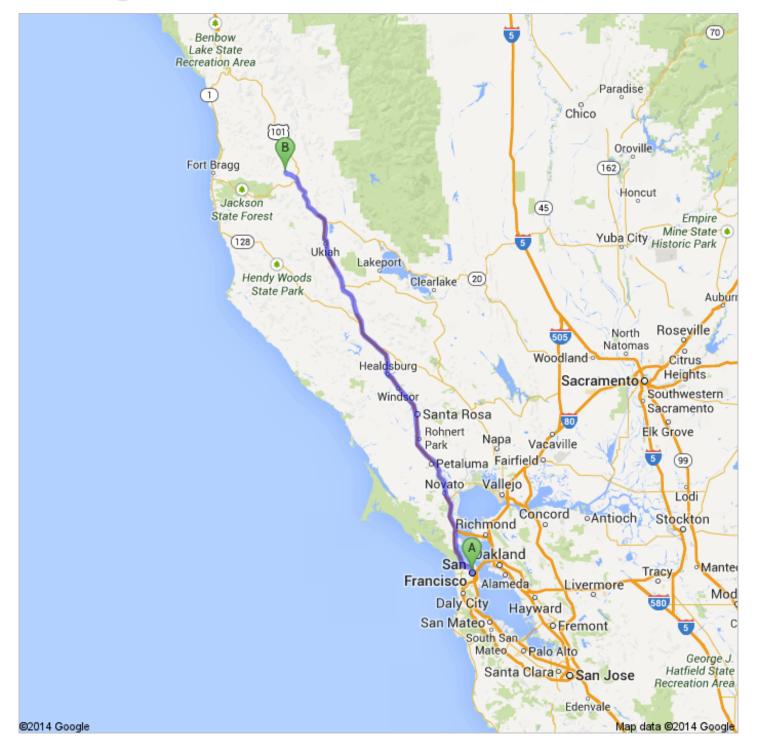

## Directions to Dogwood Terrace 142 mi – about 2 hours 35 mins

[101]

Continue to follow US-101 About 2 hours 14 mins

total 137 mi

These directions are for planning purposes only. You may find that construction projects, traffic, we ather, or other events may cause conditions to differ from the map results, and you should plan your route accordingly. You must obey all signs or notices regarding your route. Map data ©2014 Google