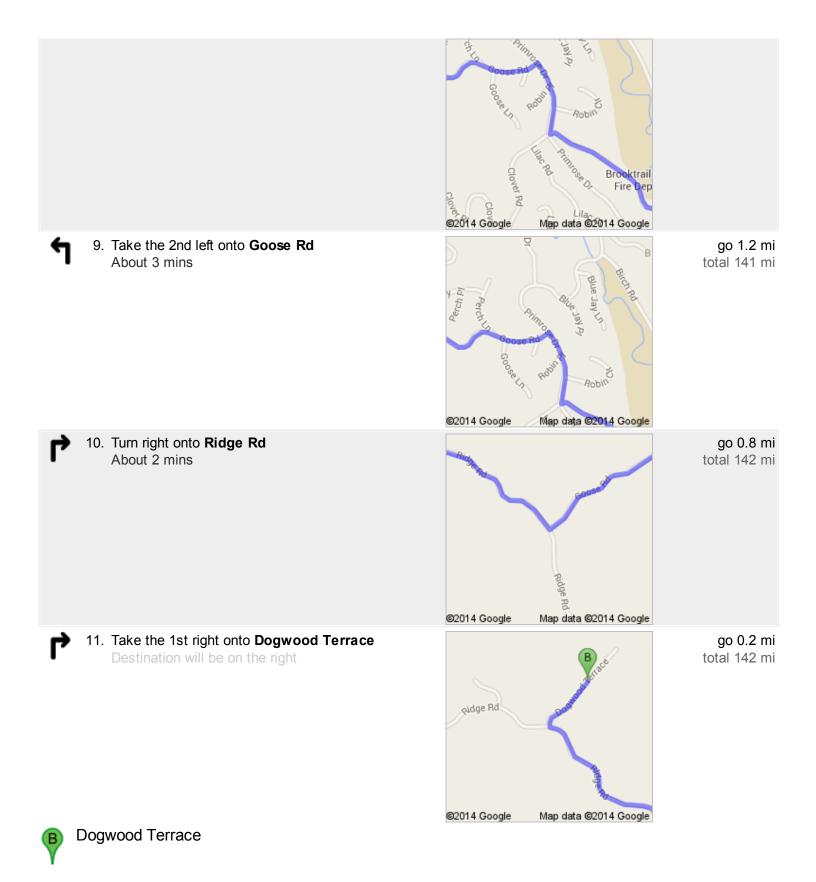

## Directions to Dogwood Terrace 142 mi – about 2 hours 35 mins

[101]

Continue to follow US-101 About 2 hours 14 mins

total 137 mi

These directions are for planning purposes only. You may find that construction projects, traffic, we ather, or other events may cause conditions to differ from the map results, and you should plan your route accordingly. You must obey all signs or notices regarding your route. Map data ©2014 Google