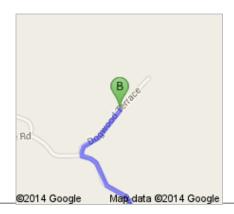

## Directions to Dogwood Terrace 142 mi – about 2 hours 35 mins

[101]

Continue to follow US-101 About 2 hours 14 mins

total 137 mi

These directions are for planning purposes only. You may find that construction projects, traffic, we ather, or other events may cause conditions to differ from the map results, and you should plan your route accordingly. You must obey all signs or notices regarding your route. Map data ©2014 Google

## 6556DD.kmz

Public  $\cdot$  0 views Created on Feb 14  $\cdot$  By Bryson  $\cdot$  Updated < 1 minute ago

Polygon Measure

Driving directions to 39.448962, -123.419541

From: San Francisco, CA