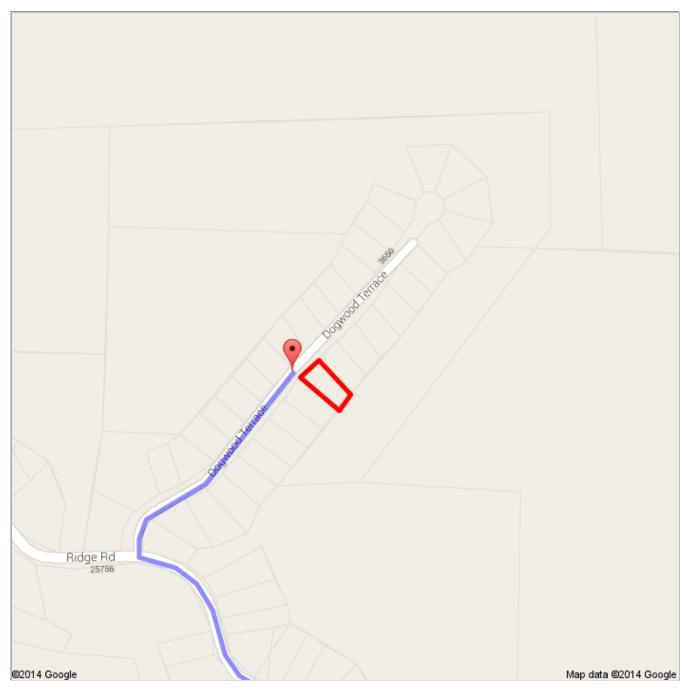

## 6556DD.kmz

Public  $\cdot$  0 views Created on Feb 14  $\cdot$  By Bryson  $\cdot$  Updated < 1 minute ago

Polygon Measure

Driving directions to 39.448962, -123.419541

From: San Francisco, CA