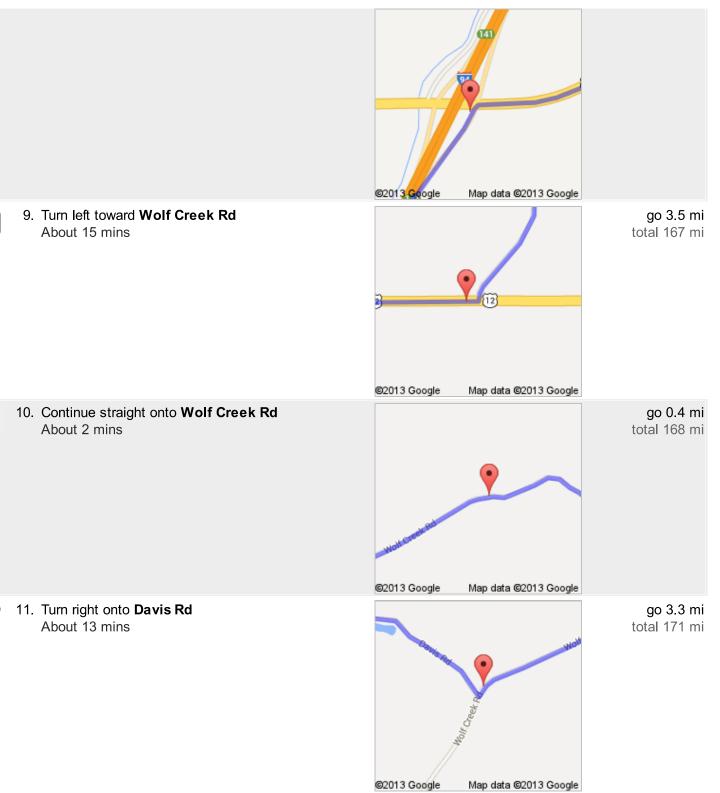

Directions to Davis Rd 171 mi – about 2 hours 51 mins

Continue to follow I-90BUS E/US-87 S

About 3 mins

total 2.6 mi

8. Turn right onto **US-12 E** About 17 mins

12

go 17.2 mi total 164 mi

These directions are for planning purposes only. You may find that construction projects, traffic, weather, or other events may cause conditions to differ from the map results, and you should plan your route accordingly. You must obey all signs or notices regarding your route. Map data ©2013 Google