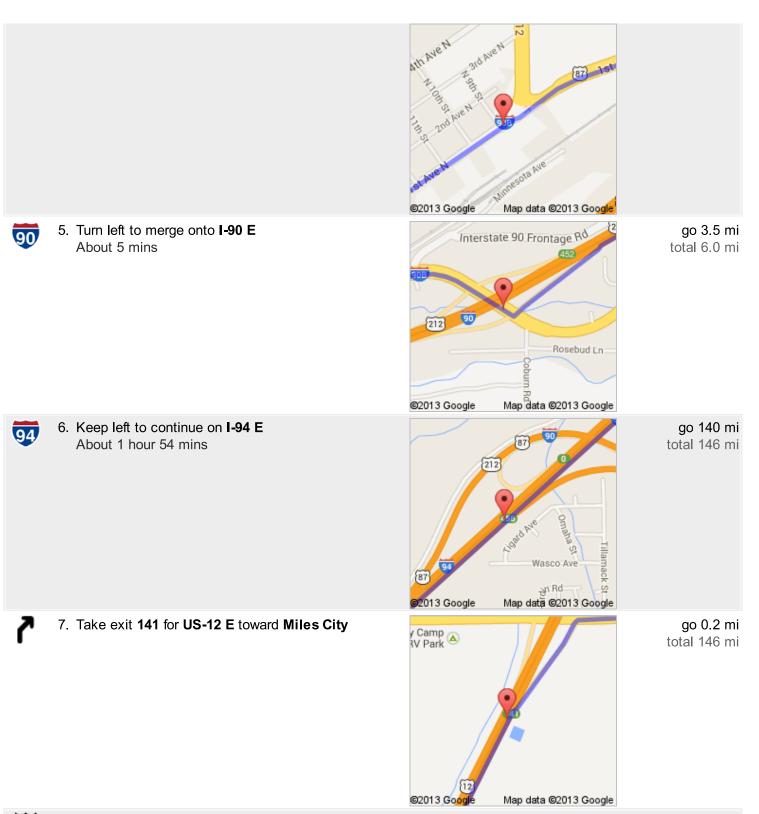

Directions to Davis Rd 171 mi – about 2 hours 51 mins

Continue to follow I-90BUS E/US-87 S

About 3 mins

total 2.6 mi

8. Turn right onto **US-12 E** About 17 mins

12

go 17.2 mi total 164 mi

These directions are for planning purposes only. You may find that construction projects, traffic, weather, or other events may cause conditions to differ from the map results, and you should plan your route accordingly. You must obey all signs or notices regarding your route. Map data ©2013 Google