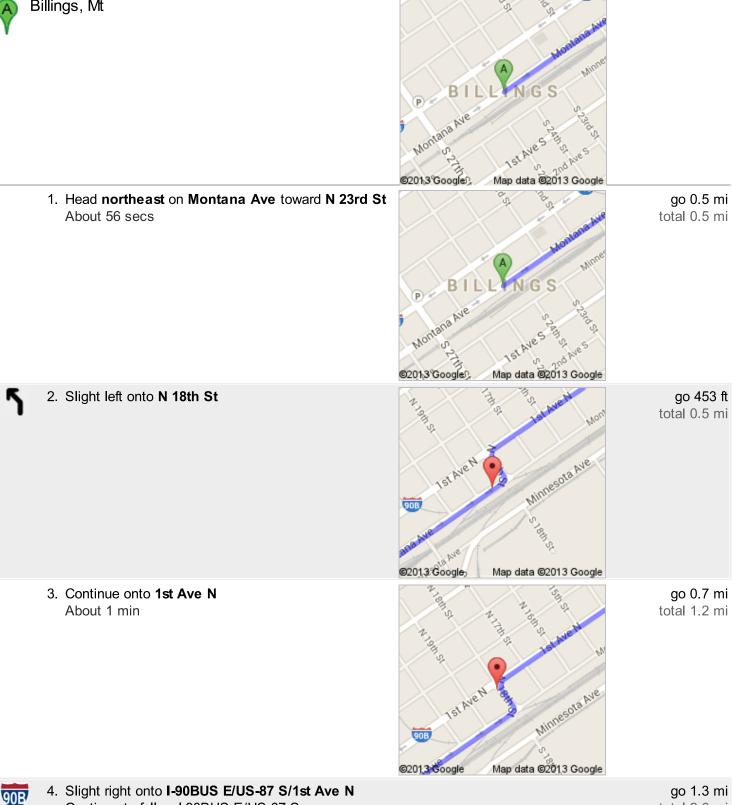

Directions to Davis Rd 171 mi – about 2 hours 51 mins

Continue to follow I-90BUS E/US-87 S

About 3 mins

total 2.6 mi

8. Turn right onto **US-12 E** About 17 mins

12

go 17.2 mi total 164 mi

These directions are for planning purposes only. You may find that construction projects, traffic, weather, or other events may cause conditions to differ from the map results, and you should plan your route accordingly. You must obey all signs or notices regarding your route. Map data ©2013 Google