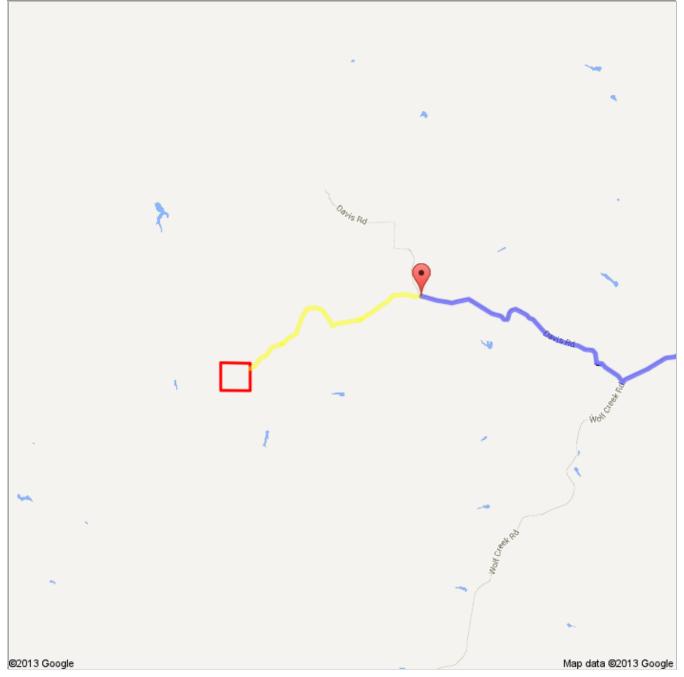

## 6146.kmz

Public · 4 view s Created on Aug 12 · By Bryson · Updated 13 minutes ago

•

From: Billings, Mt

To: 46.47144,-105.55001

Driving directions to 46.47144,-105.55001

**Continued Directions** 

Unfortunately Google Maps doesn't recognize the roads in the are. The yellow line will take you from the end of the Google Maps directs to the property. The yellow line is 1.93 miles long.

Continued Directions

**Continued Directions**