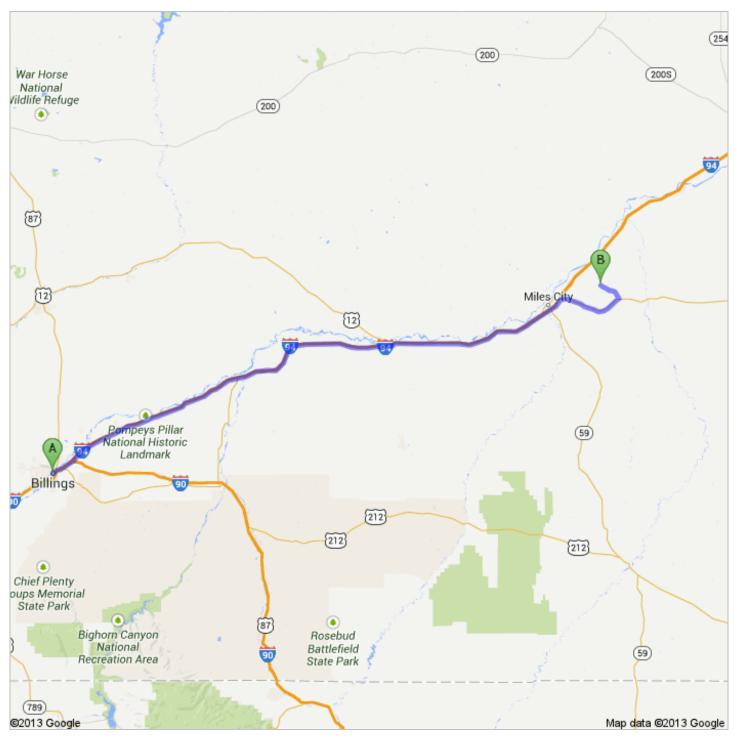

## 6146.kmz

Public · 4 view s Created on Aug 12 · By Bryson · Updated 13 minutes ago

•

From: Billings, Mt

To: 46.47144,-105.55001

Driving directions to 46.47144,-105.55001

**Continued Directions** 

Unfortunately Google Maps doesn't recognize the roads in the are. The yellow line will take you from the end of the Google Maps directs to the property. The yellow line is 1.93 miles long.