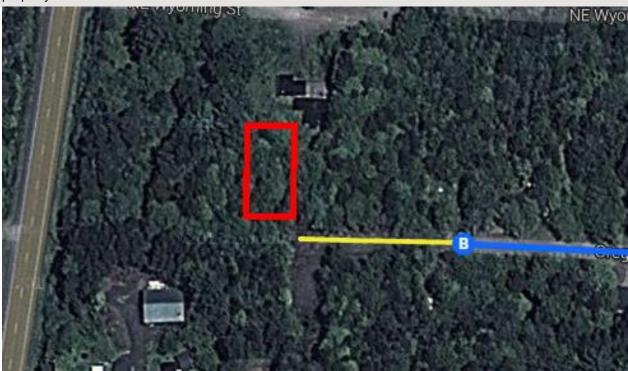

## **Continued Directions**

Unfortunately Google Maps doesn't recognize some of the roads in the area. The yellow line represents continued directions from the Google Maps ending point to the outline of your property a distance of 179 feet.

At the end of the Google earth directions continue along the dirt road for 179 feet to the SE corner of the property.