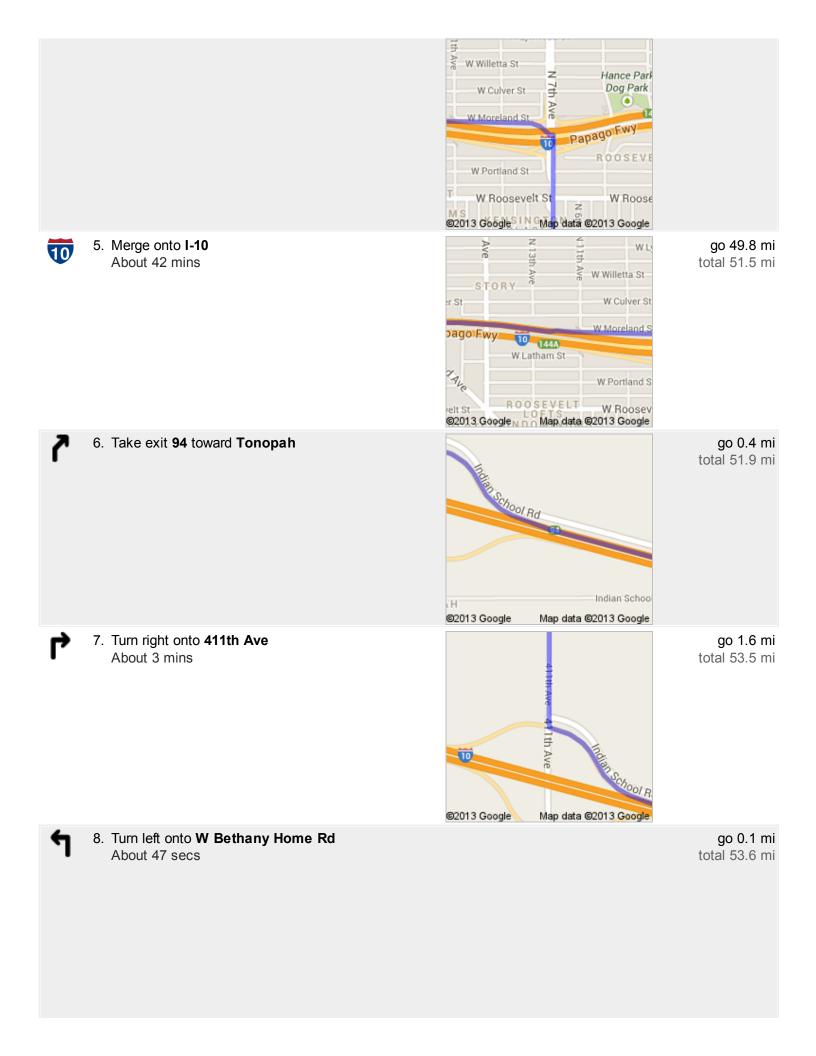

## Directions to N 418th Ave 54.7 mi – about 57 mins

W Portland St

W Roosevelt St

©2013 Google ING Map data ©2013 Google

W Roose

go 0.3 mi total 1.7 mi

These directions are for planning purposes only. You may find that construction projects, traffic, we ather, or other events may cause conditions to differ from the map results, and you should plan your route accordingly. You must obey all signs or notices regarding your route. Map data ©2013 Google