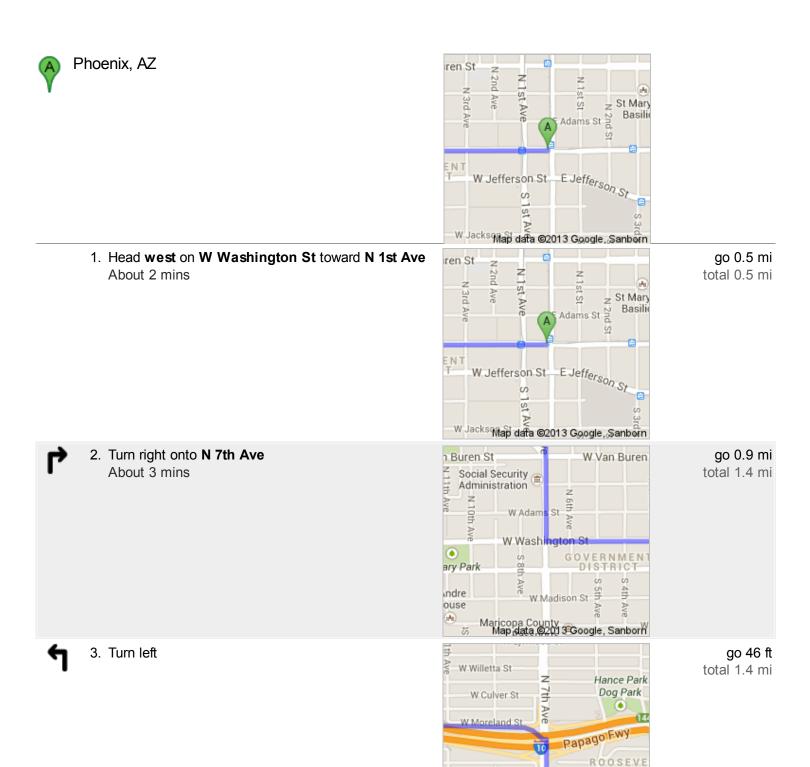

## Directions to N 418th Ave 54.7 mi – about 57 mins

W Portland St

W Roosevelt St

©2013 Google ING Map data ©2013 Google

W Roose

go 0.3 mi total 1.7 mi

These directions are for planning purposes only. You may find that construction projects, traffic, we ather, or other events may cause conditions to differ from the map results, and you should plan your route accordingly. You must obey all signs or notices regarding your route. Map data ©2013 Google