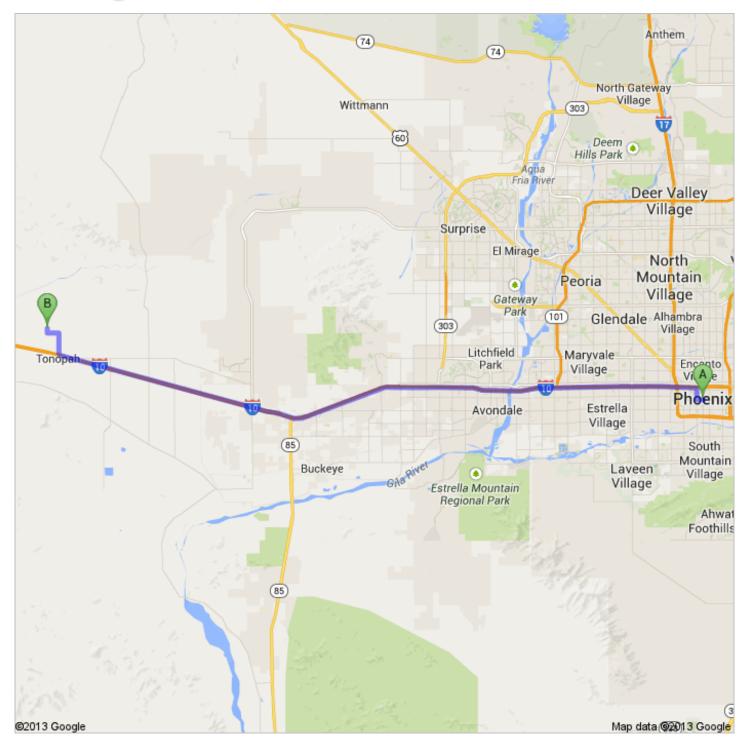

## 7937DD.kmz

Public · 0 views

Created on Nov 12 · By Bryson · Updated < 1 minute ago

Untitled Polygon

From: Phoenix, AZ

Driving directions to 33.527801, -112.95239

To: 33.527801, -112.95239