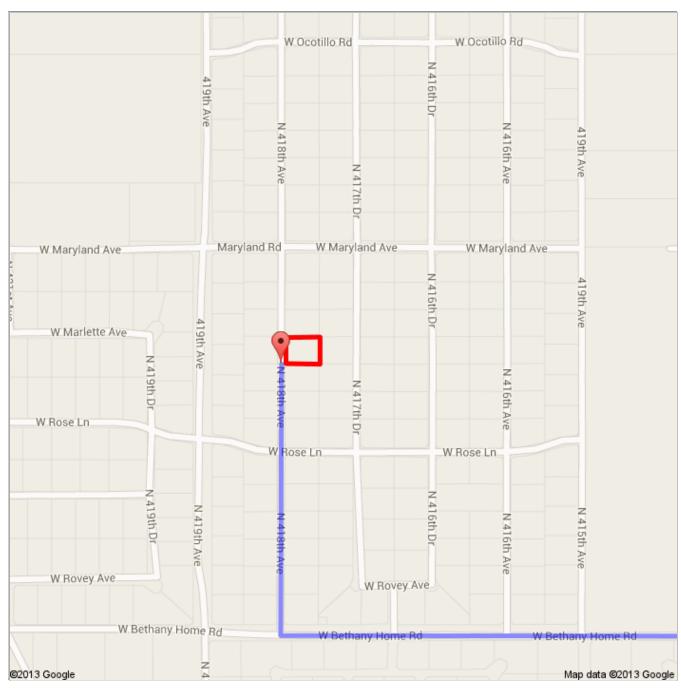

## 7937DD.kmz

Public · 0 views

Created on Nov 12 · By Bryson · Updated < 1 minute ago

Untitled Polygon

From: Phoenix, AZ

Driving directions to 33.527801, -112.95239

To: 33.527801, -112.95239