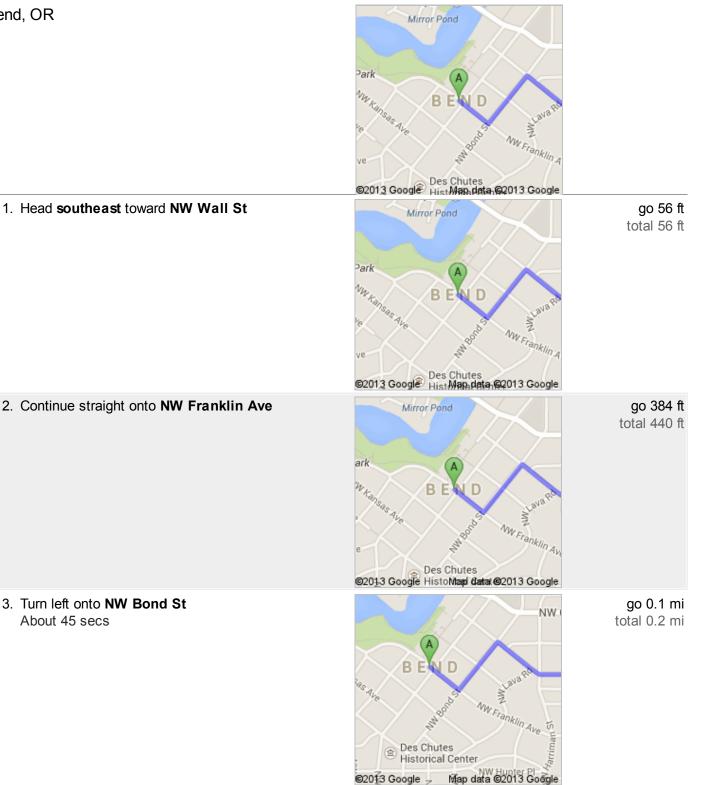

## Directions to Unknown road 105 mi – about 2 hours 8 mins

4. Take the 2nd right onto NW Oregon Ave

go 0.1 mi total 0.3 mi

8. Turn left onto **Co Rd 5-10** About 10 mins

go 6.4 mi total 67.2 mi

About 46 secs