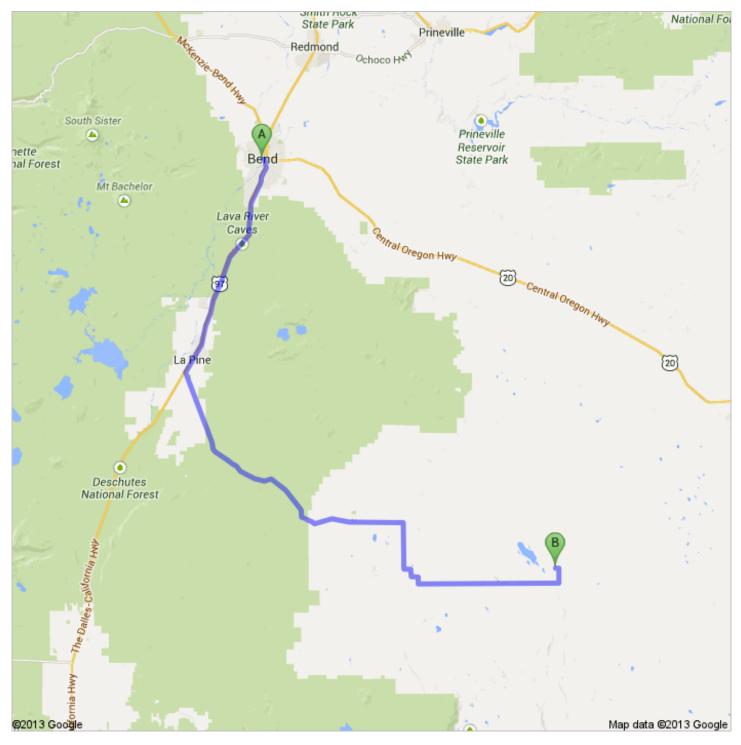

## Google

Untitled Polygon

•

 $\bigcirc$ 

From: Bend, OR

Driving directions to 43.26638, -120.55648

To: 43.26638, -120.55648

**Continued Directions** 

Unfortunately Google Maps doesn't recognize some of the roads in the area. The yellow line represents continued directions from the Google Maps ending point to the outline of your property a distance of 1.25 miles.