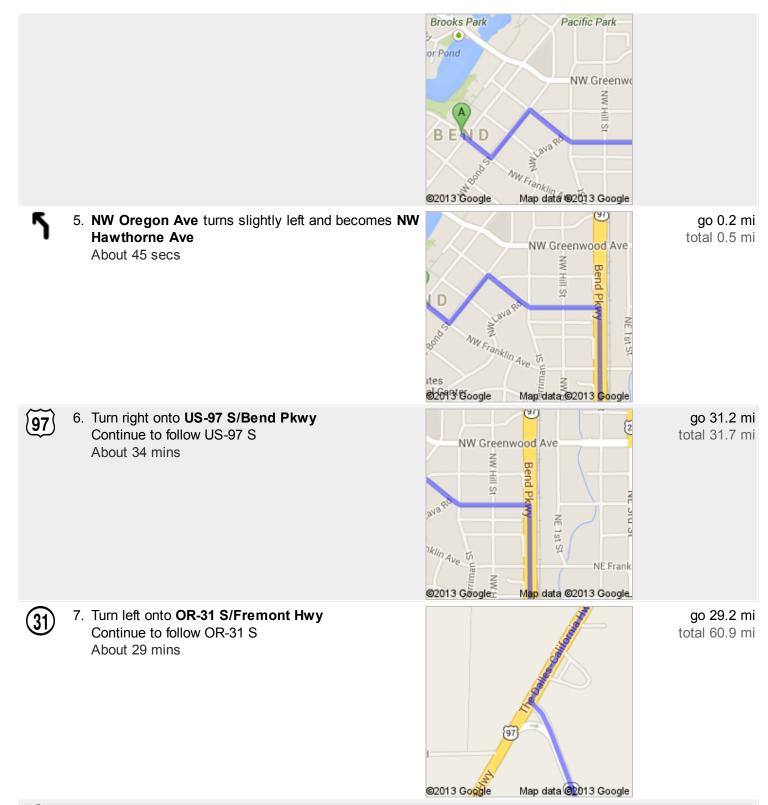

## Directions to Unknown road 105 mi – about 2 hours 8 mins

4. Take the 2nd right onto NW Oregon Ave

go 0.1 mi total 0.3 mi

8. Turn left onto **Co Rd 5-10** About 10 mins

go 6.4 mi total 67.2 mi

About 46 secs