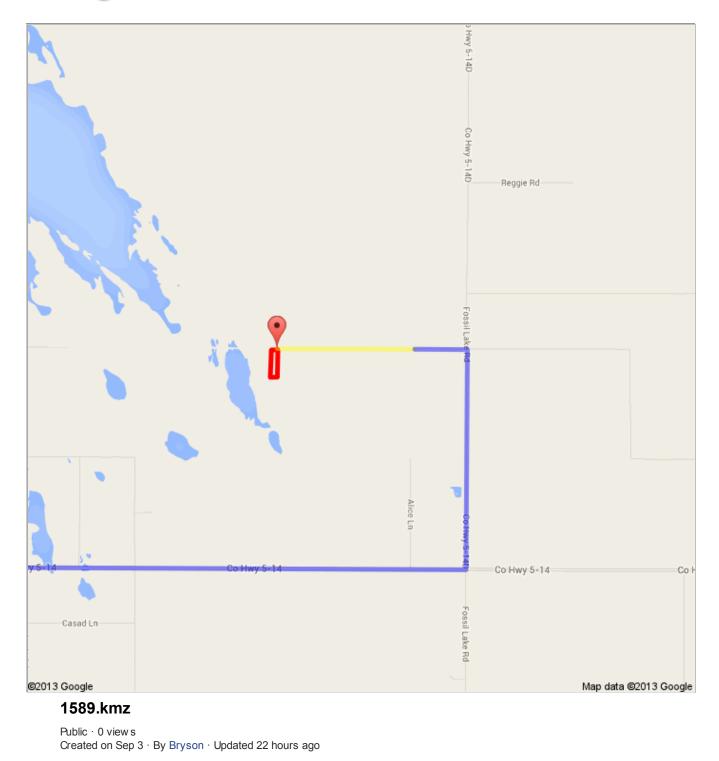

## Google

Untitled Polygon

•

 $\bigcirc$ 

From: Bend, OR

Driving directions to 43.26638, -120.55648

To: 43.26638, -120.55648

**Continued Directions** 

Unfortunately Google Maps doesn't recognize some of the roads in the area. The yellow line represents continued directions from the Google Maps ending point to the outline of your property a distance of 1.25 miles.