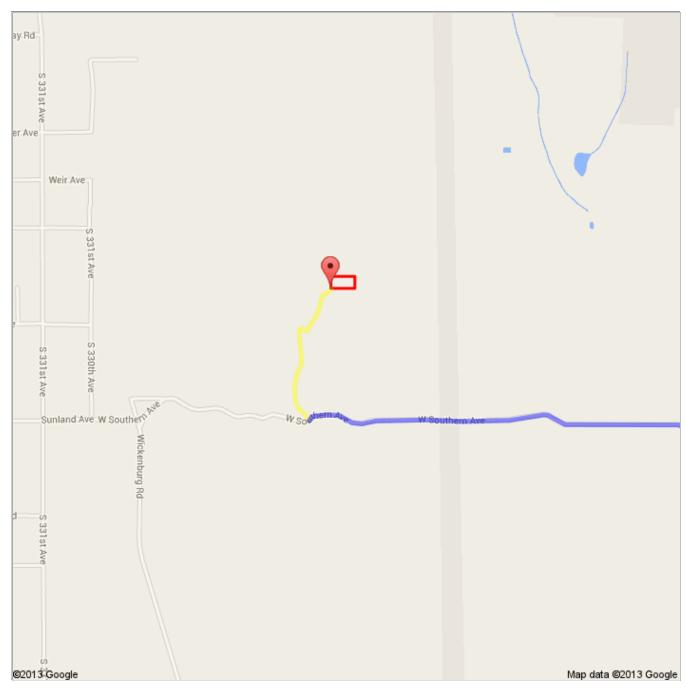

## 2137.kmz

Public  $\cdot$  0 views Created on Aug 12  $\cdot$  By Bryson  $\cdot$  Updated 13 hours ago

2137

To: 33.39704, -112.75092

From: Phoenix, AZ

Priving directions to 33.39704, -112.75092

Unfortunately Google Maps doesn't recognize some of the roads in the area. The yellow line represents continued directions from the Google Maps ending point to the outline of your property a distance of 0.4 of a mile.