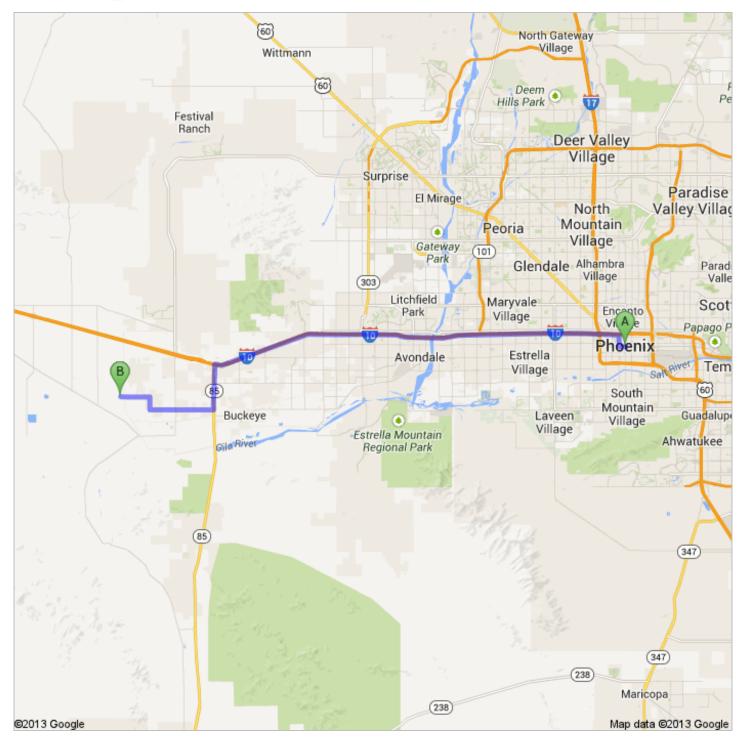

## Directions to W Southern Ave 45.0 mi – about 54 mins

 Head west on W Washington St toward N 1st Ave About 2 mins

go 0.5 mi total 0.5 mi

2. Turn right onto **N 7th Ave** About 3 mins

go 0.9 mi total 1.4 mi

4 3. Turn left

go 46 ft total 1.4 mi

Turn right onto the I-10 W ramp to Los Angeles
 About 1 min

go 0.3 mi total 1.7 mi

W Willetta St

W Culver St W Moreland

Papago

5. Merge onto I-10 About 27 mins

total 32.6 mi

About 4 mins

144A

W Latham St W Portland St ROOSEVELT

STORY

r St

go 4.1 mi total 36.8 mi

7. Turn right onto W Baseline Rd About 7 mins

go 4.9 mi total 41.7 mi

8. Turn right onto S Johnson Rd About 2 mins

go 1.0 mi total 42.7 mi

These directions are for planning purposes only. You may find that construction projects, traffic, we ather, or other events may cause conditions to differ from the map results, and you should plan your route accordingly. You must obey all signs or notices regarding your route. Map data ©2013 Google