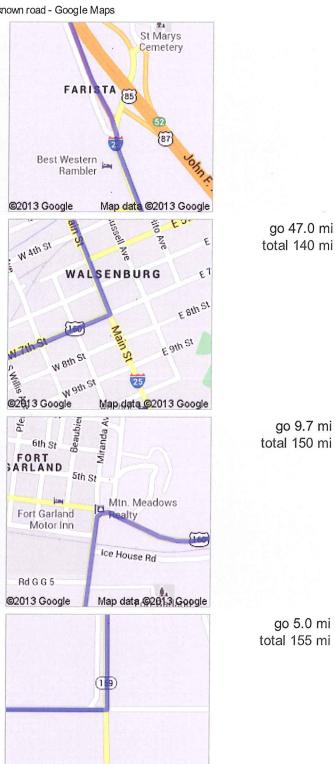

7. Take exit 52 for I-25 S toward US-160 W/ Walsenburg/Alamosa

go 0.3 mi total 90.4 mi

8. Keep right at the fork, follow signs for US-160/I-25 BUS S and merge onto I-25 BUS S About 5 mins

go 2.5 mi total 92.9 mi

9. Turn right onto US-160 W/W 7th St Continue to follow US-160 W About 46 mins

10. Turn left onto CO-159 S/Miranda Ave Continue to follow CO-159 S About 9 mins

11. Turn right onto Co Rd X About 13 mins

12. Turn left at Sioux Ave About 2 mins

go 0.8 mi total 155 mi

These directions are for planning purposes only. You may find that construction projects, traffic, weather, or other events may cause conditions to differ from the map results, and you should plan your route accordingly. You must obey all signs or notices regarding your route. Map data ©2013 Google