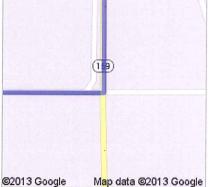

9. Turn right onto US-160 W/W 7th St Continue to follow US-160 W About 46 mins

10. Turn left onto CO-159 S/Miranda Ave Continue to follow CO-159 S About 9 mins

11. Turn right onto Co Rd X About 13 mins

12. Turn left at Sioux Ave About 2 mins

go 0.8 mi total 155 mi

These directions are for planning purposes only. You may find that construction projects, traffic, weather, or other events may cause conditions to differ from the map results, and you should plan your route accordingly. You must obey all signs or notices regarding your route. Map data ©2013 Google

9 Turn right onto US-160 W/W 7th St

Continue to follow US-160 W

10 Turn left onto CO-159 S/Miranda Ave

Continue to follow CO-159 S

11 Turn right onto Co Rd X

12 Turn left at Sioux Ave

Arriving at Unknown road

Total: 155 mi - about 2 hours 32 mins

Unfortunately Google Maps doesn't recognize some of the roads in the area. The yellow line represents continued directions from the Google Maps ending point to the outline of your property a distance of 1.11 of a miles. At the end of the Google directions continue straight for 0.25 miles.