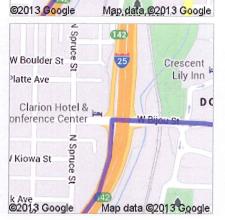

Spruce St

Hotel & Center

> Spruce 53

St

5. Continue straight to stay on W Bijou St

go 0.1 mi total 0.7 mi

6. Turn left to merge onto I-25 S About 1 hour 18 mins

go 89.4 mi total 90.1 mi

7. Take exit 52 for I-25 S toward US-160 W/ Walsenburg/Alamosa

go 0.3 mi total 90.4 mi

8. Keep right at the fork, follow signs for US-160/I-25 BUS S and merge onto I-25 BUS S About 5 mins

go 2.5 mi total 92.9 mi

9. Turn right onto US-160 W/W 7th St Continue to follow US-160 W About 46 mins

10. Turn left onto CO-159 S/Miranda Ave Continue to follow CO-159 S About 9 mins

11. Turn right onto Co Rd X About 13 mins

12. Turn left at Sioux Ave About 2 mins