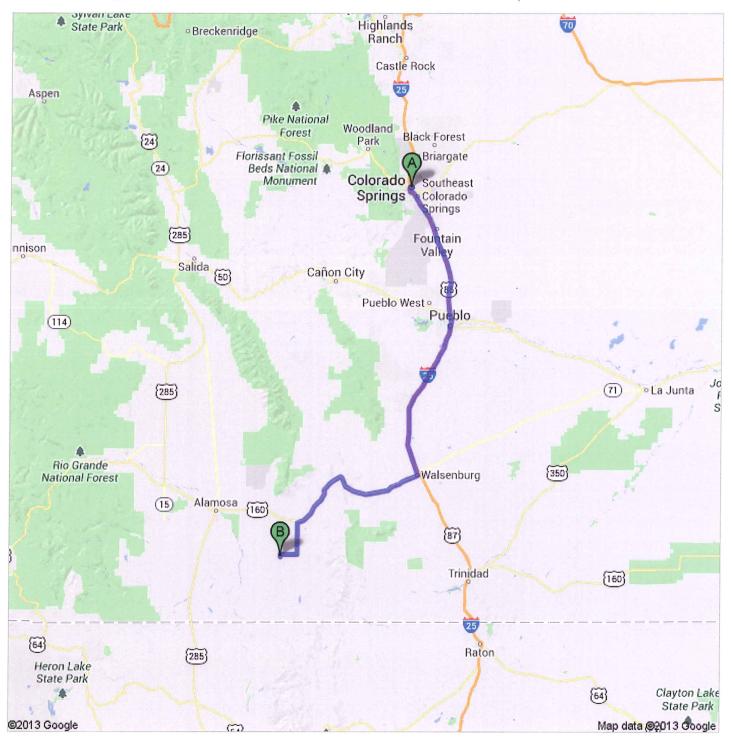

## Directions to Unknown road 155 mi - about 2 hours 37 mins

Colorado Springs, CO

N Tejon St

COLO

SPRINGS

E Colorado Ave

(85)

satch Ave

E

N Cascade

o County

1. Head northwest on E Pikes Peak Ave toward US-85 N/US-87 N

go 59 ft total 59 ft

2. Take the 1st right onto N Nevada Ave About 51 secs

go 0.2 mi total 0.2 mi

3. Turn left onto E Bijou St About 2 mins