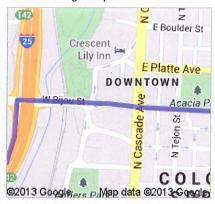

E

N Cascade

o County

1. Head northwest on E Pikes Peak Ave toward US-85 N/US-87 N

go 59 ft total 59 ft

2. Take the 1st right onto N Nevada Ave About 51 secs

go 0.2 mi total 0.2 mi

3. Turn left onto E Bijou St About 2 mins

go 0.3 mi total 0.5 mi

4. Slight right onto W Bijou St

go 0.1 mi total 0.6 mi

Crescent Lily Inn

EPI DOWNTO

N Cascade

142

25

Spruce St

Hotel & Center

> Spruce 53

St

5. Continue straight to stay on W Bijou St

go 0.1 mi total 0.7 mi

6. Turn left to merge onto I-25 S About 1 hour 18 mins

go 89.4 mi total 90.1 mi