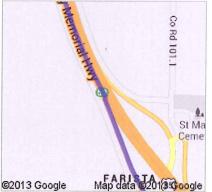

9. Turn right onto US-160 W/W 7th St Continue to follow US-160 W About 46 mins

10. Turn left onto CO-159 S/Miranda Ave Continue to follow CO-159 S About 9 mins

11. Turn right onto Co Rd X About 13 mins

12. Turn left at Sioux Ave About 2 mins

go 0.8 mi total 155 mi

These directions are for planning purposes only. You may find that construction projects, traffic, weather, or other events may cause conditions to differ from the map results, and you should plan your route accordingly. You must obey all signs or notices regarding your route. Map data ©2013 Google