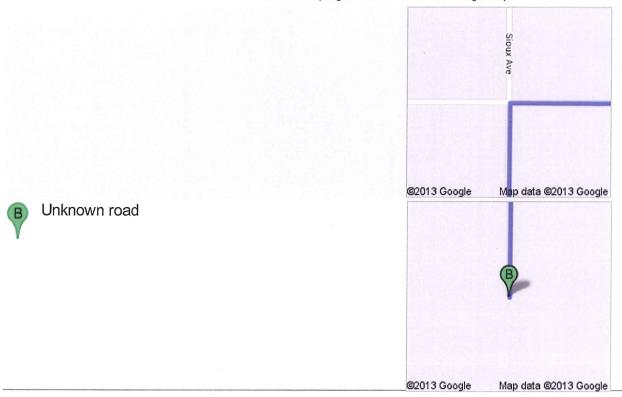

Total: 155 mi - about 2 hours 32 mins

Unfortunately Google Maps doesn't recognize some of the roads in the area. The yellow line represents continued directions from the Google Maps ending point to the outline of your property a distance of 1.11 of a miles. At the end of the Google directions continue straight for 0.25 miles.

Turn left and go 0.5 miles.

Turn right and go 0.14 miles.

Turn left and go 0.22 miles.

West corner of property on left.

To: 37.27019, -105.51134

**Continued Directions** 

Unfortunately Google Maps doesn't recognize some of the roads in the area. The yellow line represents continued directions from the Google Maps ending point to the outline of your property a distance of 1.11 of a miles.

At the end of the Google directions continue straight for 0.25 miles.

Turn left and go 0.5 miles.

Turn right and go 0.14 miles.

Turn left and go 0.22 miles.

West corner of property on left.