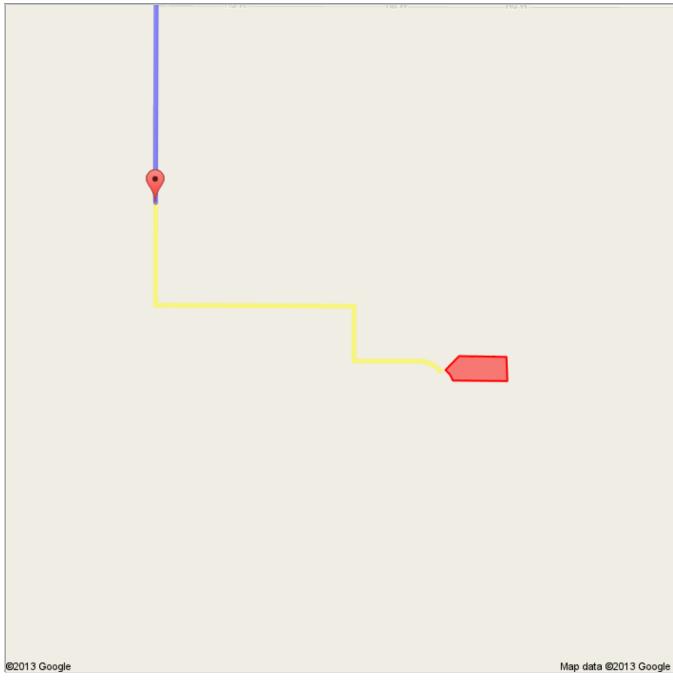

Total: 155 mi - about 2 hours 32 mins

Unfortunately Google Maps doesn't recognize some of the roads in the area. The yellow line represents continued directions from the Google Maps ending point to the outline of your property a distance of 1.11 of a miles. At the end of the Google directions continue straight for 0.25 miles.

Turn left and go 0.5 miles.

Turn right and go 0.14 miles.

Turn left and go 0.22 miles.

West corner of property on left.

To: 37.27019, -105.51134

**Continued Directions** 

Unfortunately Google Maps doesn't recognize some of the roads in the area. The yellow line represents continued directions from the Google Maps ending point to the outline of your property a distance of 1.11 of a miles.

At the end of the Google directions continue straight for 0.25 miles.

Turn left and go 0.5 miles.

Turn right and go 0.14 miles.

Turn left and go 0.22 miles.

West corner of property on left.