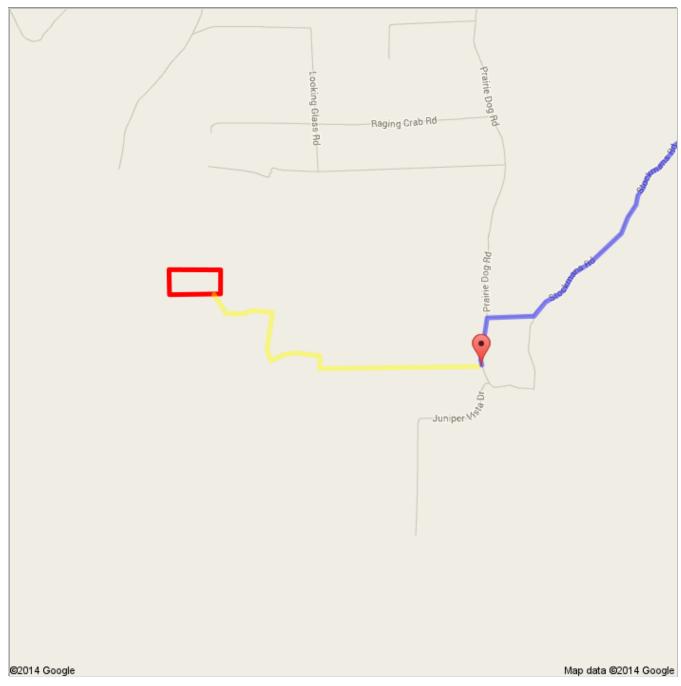

Arriving at Unknown road

Total: 65.1 mi - about 1 hour 24 mins

The yellow line represents continued directions from the Google Maps ending point to the outline of your property a distance of 0.52 of a mile.

At the end of the Google directions turn directly South and continue off road 0.52 of a mile. NE corner of property.

To: Unknown road

**Continued Directions** 

The yellow line represents continued directions from the Google Maps ending point to the outline of your property a distance of 1.40miles

Continue West on dirt road at end point for 0.81 miles. Then turn North for 0.07miles. Turn west and follow dirt road for 0.25 miles.

Continue North on dirt road for about 0.54 miles. The property will be located just north of this point.