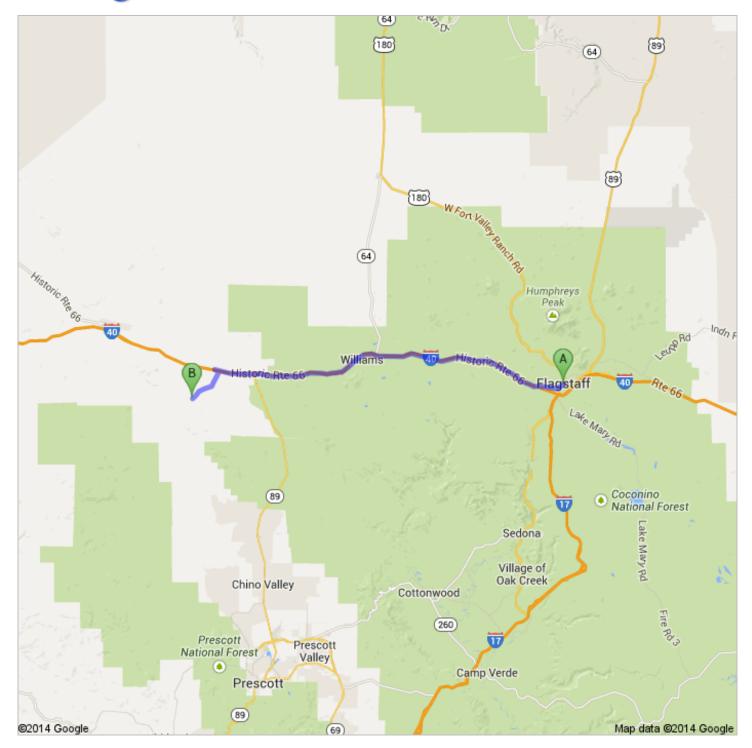

## Directions to Prairie Dog Rd 63.7 mi – about 1 hour 17 mins

 Head west on Historic Rte 66 toward N Humphreys St About 2 mins go 0.6 mi total 0.6 mi

 Turn right onto I-40BUS W/Historic Rte 66 (signs for US-66 W/Los Angeles/Interstate 40 W/Interstate 40 Business)

About 6 mins

Flagstaff Amtrak

> go 4.0 mi total 4.6 mi

Merge onto I-40 W via the ramp to Los Angeles About 42 mins

go 51.6 mi total 56.2 mi

4. Take exit 139 toward Crookton Rd

go 0.2 mi total 56.4 mi

These directions are for planning purposes only. You may find that construction projects, traffic, we ather, or other events may cause conditions to differ from the map results, and you should plan your route accordingly. You must obey all signs or notices regarding your route. Map data ©2014 Google

## 2132.kmz

Public · 27 views

Created on May 6  $\cdot$  By Bryson  $\cdot$  Updated 4 minutes ago

Polygon Measure

From: Flagstaff, AZ

Driving directions to Unknown road Starting from Historic Rte 66

- 1 Head west on Historic Rte 66 toward N Humphreys St
- 2 Turn right onto I-40BUS W/Historic Rte 66 (signs for US-66 W/Los Angeles/Interstate 40 W/Interstate 40 Business)
- 3 Merge onto I-40 W via the ramp to Los Angeles

4 Take exit 139 toward Crookton Rd

- 5 Turn left onto AZ-66 Scenic E
- 6 Turn right onto Arizona Rd
- 7 Slight right onto Antelope Run Rd
- 8 Antelope Run Rd turns left and becomes Prairie Dog Rd
- 9 Turn right onto Raging Crab Rd
- 10 Take the 1st left onto Looking Glass Rd
- 11 Turn right

Arriving at Unknown road

Total: 65.1 mi - about 1 hour 24 mins

The yellow line represents continued directions from the Google Maps ending point to the outline of your property a distance of 0.52 of a mile.