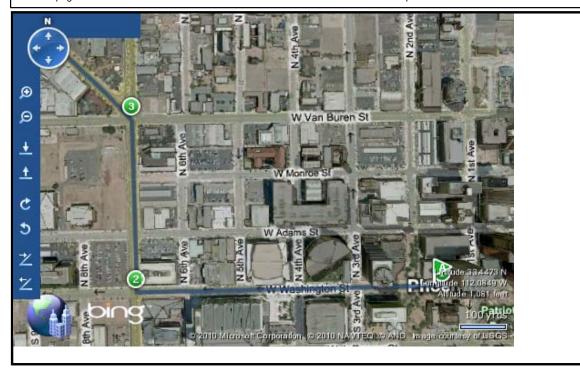

### A Phoenix, AZ

| Thoenix, AZ |                                                                        |          |
|-------------|------------------------------------------------------------------------|----------|
| 1.          | Depart W Washington St toward S 3rd Ave                                | 0.4 mi   |
| 2.          | Turn right onto N 7th Ave                                              | 0.2 mi   |
| 3.          | Bear left onto W Grand Ave MCDONALD'S on the corner                    | 1.4 mi   |
| 4.          | Keep right onto US-60 / W Grand Ave                                    | 51.3 mi  |
| 5.          | Keep left toward US-93                                                 | < 0.1 mi |
| 6.          | Bear <b>right</b> onto <b>US-93</b>                                    | 1.2 mi   |
| 7.          | At roundabout, take 2nd exit onto US-93 / N Tegner St                  | 72.2 mi  |
| 8.          | Turn right onto Golf Course Ave Unpaved Road Gated road                | 0.5 mi   |
| 9.          | Turn <b>right</b> onto <b>Country Club Dr</b> Gated road  Unpaved Road | 0.7 mi   |
| 10.         | Bear right onto CR-159 Unpaved Road                                    | 0.7 mi   |
| 11.         | Turn left onto Cholla Canyon Ranch Rd                                  | 1.1 mi   |
|             |                                                                        |          |