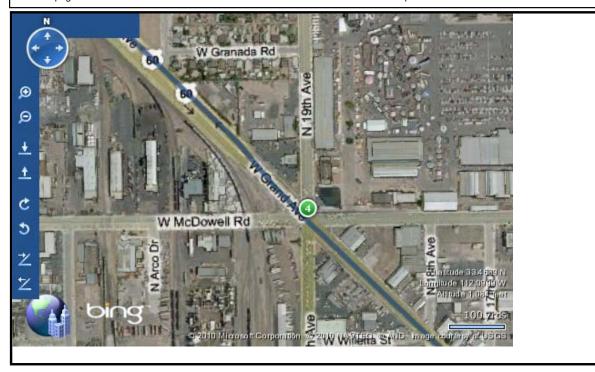

### A Phoenix, AZ

| Thoenix, AZ |                                                                        |          |
|-------------|------------------------------------------------------------------------|----------|
| 1.          | Depart W Washington St toward S 3rd Ave                                | 0.4 mi   |
| 2.          | Turn right onto N 7th Ave                                              | 0.2 mi   |
| 3.          | Bear left onto W Grand Ave MCDONALD'S on the corner                    | 1.4 mi   |
| 4.          | Keep right onto US-60 / W Grand Ave                                    | 51.3 mi  |
| 5.          | Keep left toward US-93                                                 | < 0.1 mi |
| 6.          | Bear <b>right</b> onto <b>US-93</b>                                    | 1.2 mi   |
| 7.          | At roundabout, take 2nd exit onto US-93 / N Tegner St                  | 72.2 mi  |
| 8.          | Turn right onto Golf Course Ave Unpaved Road Gated road                | 0.5 mi   |
| 9.          | Turn <b>right</b> onto <b>Country Club Dr</b> Gated road  Unpaved Road | 0.7 mi   |
| 10.         | Bear right onto CR-159 Unpaved Road                                    | 0.7 mi   |
| 11.         | Turn left onto Cholla Canyon Ranch Rd                                  | 1.1 mi   |
|             |                                                                        |          |