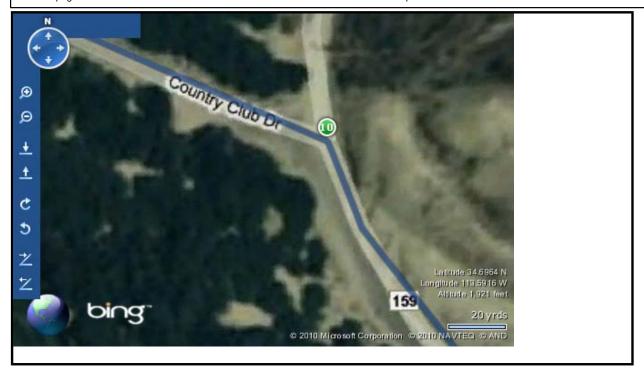

### A Phoenix, AZ

| Thoenix, AZ |                                                                        |          |
|-------------|------------------------------------------------------------------------|----------|
| 1.          | Depart W Washington St toward S 3rd Ave                                | 0.4 mi   |
| 2.          | Turn right onto N 7th Ave                                              | 0.2 mi   |
| 3.          | Bear left onto W Grand Ave MCDONALD'S on the corner                    | 1.4 mi   |
| 4.          | Keep right onto US-60 / W Grand Ave                                    | 51.3 mi  |
| 5.          | Keep left toward US-93                                                 | < 0.1 mi |
| 6.          | Bear <b>right</b> onto <b>US-93</b>                                    | 1.2 mi   |
| 7.          | At roundabout, take 2nd exit onto US-93 / N Tegner St                  | 72.2 mi  |
| 8.          | Turn right onto Golf Course Ave Unpaved Road Gated road                | 0.5 mi   |
| 9.          | Turn <b>right</b> onto <b>Country Club Dr</b> Gated road  Unpaved Road | 0.7 mi   |
| 10.         | Bear right onto CR-159 Unpaved Road                                    | 0.7 mi   |
| 11.         | Turn left onto Cholla Canyon Ranch Rd                                  | 1.1 mi   |
|             |                                                                        |          |