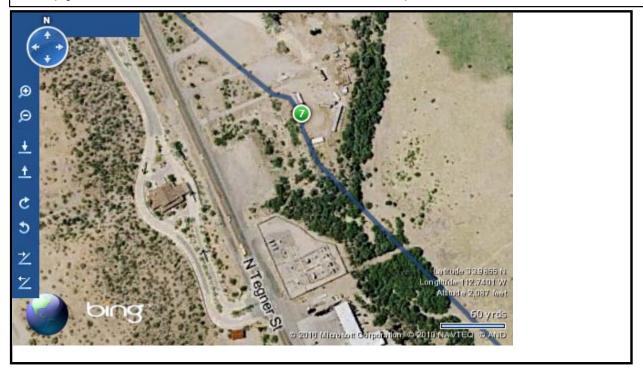

### A Phoenix, AZ

| Thoenix, AZ |                                                                        |          |
|-------------|------------------------------------------------------------------------|----------|
| 1.          | Depart W Washington St toward S 3rd Ave                                | 0.4 mi   |
| 2.          | Turn right onto N 7th Ave                                              | 0.2 mi   |
| 3.          | Bear left onto W Grand Ave MCDONALD'S on the corner                    | 1.4 mi   |
| 4.          | Keep right onto US-60 / W Grand Ave                                    | 51.3 mi  |
| 5.          | Keep left toward US-93                                                 | < 0.1 mi |
| 6.          | Bear <b>right</b> onto <b>US-93</b>                                    | 1.2 mi   |
| 7.          | At roundabout, take 2nd exit onto US-93 / N Tegner St                  | 72.2 mi  |
| 8.          | Turn right onto Golf Course Ave Unpaved Road Gated road                | 0.5 mi   |
| 9.          | Turn <b>right</b> onto <b>Country Club Dr</b> Gated road  Unpaved Road | 0.7 mi   |
| 10.         | Bear right onto CR-159 Unpaved Road                                    | 0.7 mi   |
| 11.         | Turn left onto Cholla Canyon Ranch Rd                                  | 1.1 mi   |
|             |                                                                        |          |