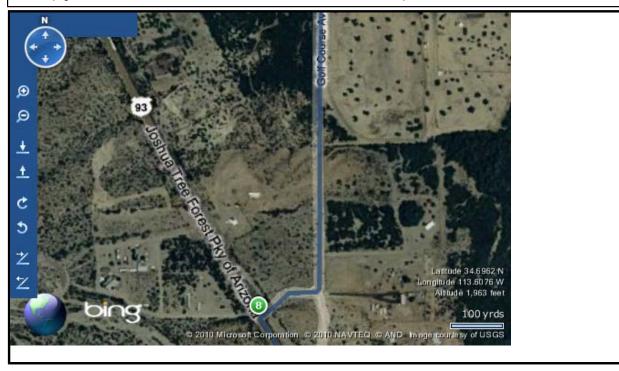

### A Phoenix, AZ

| Thoenix, AZ |                                                                        |          |
|-------------|------------------------------------------------------------------------|----------|
| 1.          | Depart W Washington St toward S 3rd Ave                                | 0.4 mi   |
| 2.          | Turn right onto N 7th Ave                                              | 0.2 mi   |
| 3.          | Bear left onto W Grand Ave MCDONALD'S on the corner                    | 1.4 mi   |
| 4.          | Keep right onto US-60 / W Grand Ave                                    | 51.3 mi  |
| 5.          | Keep left toward US-93                                                 | < 0.1 mi |
| 6.          | Bear <b>right</b> onto <b>US-93</b>                                    | 1.2 mi   |
| 7.          | At roundabout, take 2nd exit onto US-93 / N Tegner St                  | 72.2 mi  |
| 8.          | Turn right onto Golf Course Ave Unpaved Road Gated road                | 0.5 mi   |
| 9.          | Turn <b>right</b> onto <b>Country Club Dr</b> Gated road  Unpaved Road | 0.7 mi   |
| 10.         | Bear right onto CR-159 Unpaved Road                                    | 0.7 mi   |
| 11.         | Turn left onto Cholla Canyon Ranch Rd                                  | 1.1 mi   |
|             |                                                                        |          |