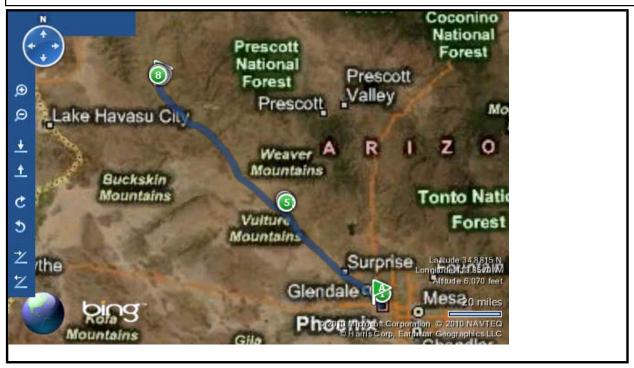

### A Phoenix, AZ

| Thoenix, AZ |                                                                        |          |
|-------------|------------------------------------------------------------------------|----------|
| 1.          | Depart W Washington St toward S 3rd Ave                                | 0.4 mi   |
| 2.          | Turn right onto N 7th Ave                                              | 0.2 mi   |
| 3.          | Bear left onto W Grand Ave MCDONALD'S on the corner                    | 1.4 mi   |
| 4.          | Keep right onto US-60 / W Grand Ave                                    | 51.3 mi  |
| 5.          | Keep left toward US-93                                                 | < 0.1 mi |
| 6.          | Bear <b>right</b> onto <b>US-93</b>                                    | 1.2 mi   |
| 7.          | At roundabout, take 2nd exit onto US-93 / N Tegner St                  | 72.2 mi  |
| 8.          | Turn right onto Golf Course Ave Unpaved Road Gated road                | 0.5 mi   |
| 9.          | Turn <b>right</b> onto <b>Country Club Dr</b> Gated road  Unpaved Road | 0.7 mi   |
| 10.         | Bear right onto CR-159 Unpaved Road                                    | 0.7 mi   |
| 11.         | Turn left onto Cholla Canyon Ranch Rd                                  | 1.1 mi   |
|             |                                                                        |          |