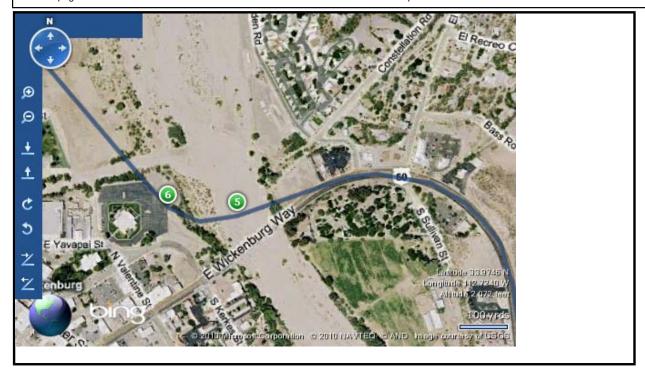

### A Phoenix, AZ

| Thoenix, AZ |                                                                        |          |
|-------------|------------------------------------------------------------------------|----------|
| 1.          | Depart W Washington St toward S 3rd Ave                                | 0.4 mi   |
| 2.          | Turn right onto N 7th Ave                                              | 0.2 mi   |
| 3.          | Bear left onto W Grand Ave MCDONALD'S on the corner                    | 1.4 mi   |
| 4.          | Keep right onto US-60 / W Grand Ave                                    | 51.3 mi  |
| 5.          | Keep left toward US-93                                                 | < 0.1 mi |
| 6.          | Bear <b>right</b> onto <b>US-93</b>                                    | 1.2 mi   |
| 7.          | At roundabout, take 2nd exit onto US-93 / N Tegner St                  | 72.2 mi  |
| 8.          | Turn right onto Golf Course Ave Unpaved Road Gated road                | 0.5 mi   |
| 9.          | Turn <b>right</b> onto <b>Country Club Dr</b> Gated road  Unpaved Road | 0.7 mi   |
| 10.         | Bear right onto CR-159 Unpaved Road                                    | 0.7 mi   |
| 11.         | Turn left onto Cholla Canyon Ranch Rd                                  | 1.1 mi   |
|             |                                                                        |          |