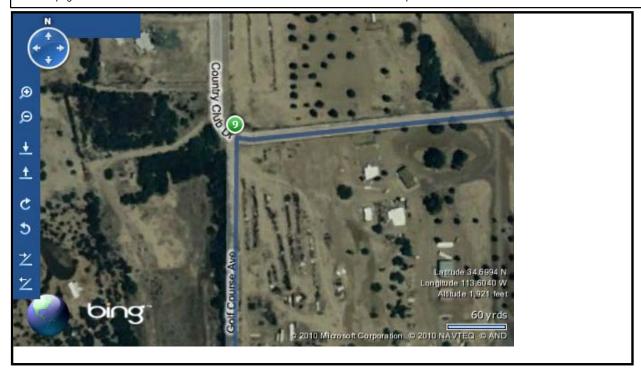

### A Phoenix, AZ

| Thoenix, AZ |                                                                        |          |
|-------------|------------------------------------------------------------------------|----------|
| 1.          | Depart W Washington St toward S 3rd Ave                                | 0.4 mi   |
| 2.          | Turn right onto N 7th Ave                                              | 0.2 mi   |
| 3.          | Bear left onto W Grand Ave MCDONALD'S on the corner                    | 1.4 mi   |
| 4.          | Keep right onto US-60 / W Grand Ave                                    | 51.3 mi  |
| 5.          | Keep left toward US-93                                                 | < 0.1 mi |
| 6.          | Bear <b>right</b> onto <b>US-93</b>                                    | 1.2 mi   |
| 7.          | At roundabout, take 2nd exit onto US-93 / N Tegner St                  | 72.2 mi  |
| 8.          | Turn right onto Golf Course Ave Unpaved Road Gated road                | 0.5 mi   |
| 9.          | Turn <b>right</b> onto <b>Country Club Dr</b> Gated road  Unpaved Road | 0.7 mi   |
| 10.         | Bear right onto CR-159 Unpaved Road                                    | 0.7 mi   |
| 11.         | Turn left onto Cholla Canyon Ranch Rd                                  | 1.1 mi   |
|             |                                                                        |          |