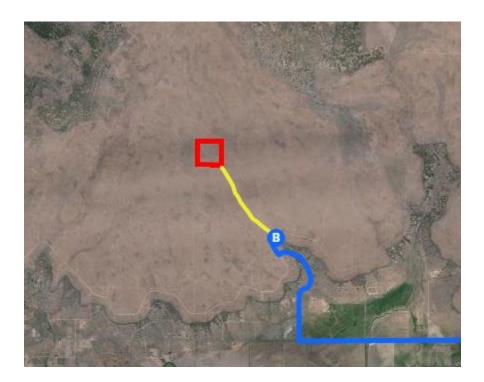

## **Continued Directions**

At the end of the Google earth directions turn left and continue NW for a distance of 0.79 of a mile along the dirt road.