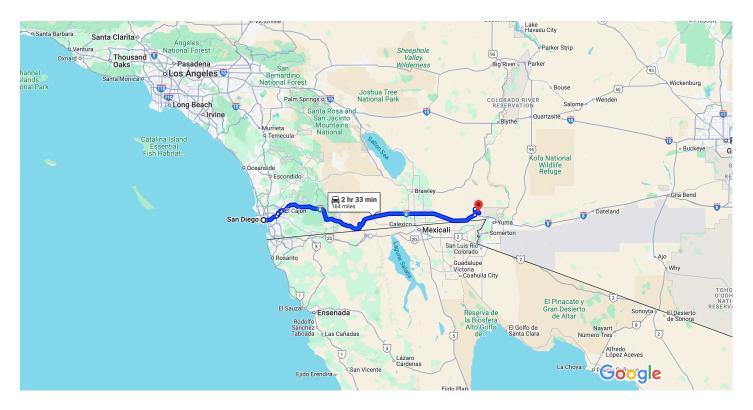

## Follow I-8 E to Ogilby Rd in Imperial County. Take exit

2 hr 15 min (155 mi)

3. G St turns slightly right and becomes CA-94 E

7.7 mi

4. Use the left 3 lanes to take the California 94
E/California 125 N exit toward Spring St