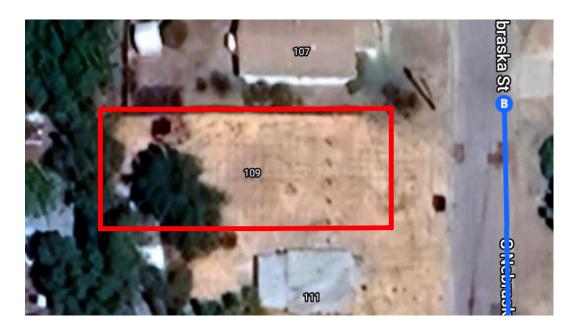

## Continue on N Main St. Drive to S Nebraska St

| ← | 4 mir<br>8. Turn left onto N Main St                                                       | ı (1.7 mi) |
|---|--------------------------------------------------------------------------------------------|------------|
|   | Pass by McDonald's (on the right in 0.2 mi)                                                |            |
| ← | 9. Turn left onto E Railroad Ave                                                           | — 1.2 mi   |
| ← | <ul><li>10. Turn left onto S Nebraska St</li><li>Destination will be on the left</li></ul> | — 0.4 mi   |
|   |                                                                                            | 367 ft     |