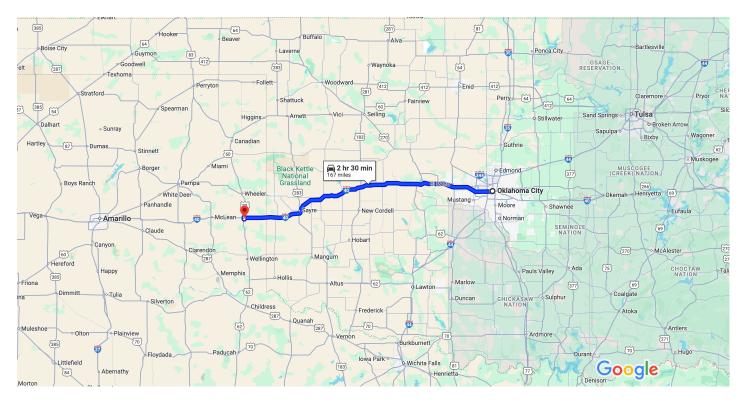

## Google Maps

Map data ©2024 Google 50 km

## Oklahoma City Oklahoma, USA

## Get on I-40 W from N E K Gaylord Blvd and S Shields Blvd

| 1               | 1.      | 5 min<br>Head northwest on N Robinson Ave toward N<br>Main St | (1.3 mi)<br>N                                                                                                                                              |
|-----------------|---------|---------------------------------------------------------------|------------------------------------------------------------------------------------------------------------------------------------------------------------|
| <b>⊢</b>        | 2.      | Turn right onto W Main St                                     | — 69 ft<br>- 0.2 mi                                                                                                                                        |
| <b>∽</b>        | 3.      | Turn right onto N E K Gaylord Blvd                            | 0.4 mi                                                                                                                                                     |
| ↑               | 4.      | Continue onto S Shields Blvd                                  | 0.4 mi                                                                                                                                                     |
| *               | 5.      | Use the right lane to take the ramp onto I-40                 |                                                                                                                                                            |
| Follo<br>I-40 \ |         | 40 W to N Main St in Shamrock. Take exit 163                  | No thanks Show question                                                                                                                                    |
| *               | 6.<br>1 | 2 hr 21 min (<br>Merge onto I-40 W<br>Entering Texas          | By continuing, you agree Google uses your answers, <u>account</u><br><u>&amp; system info</u> to improve services, per our <u>Privacy</u> & <u>Terms</u> . |

▶ 7. Take exit 163 toward N Main St

0.5 mi