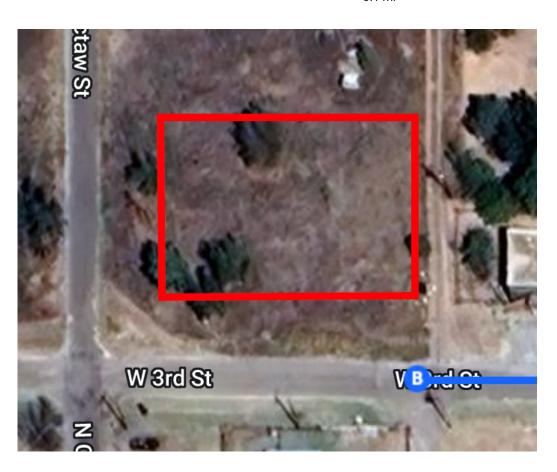

## Continue on N Main St. Drive to W 3rd St

3 min (1.2 mi)

8. Turn left onto N Main St

Pass by McDonald's (on the right in 0.2 mi)

1.1 mi

9. Turn right onto W 3rd St

1 Destination will be on the right

0.1 mi