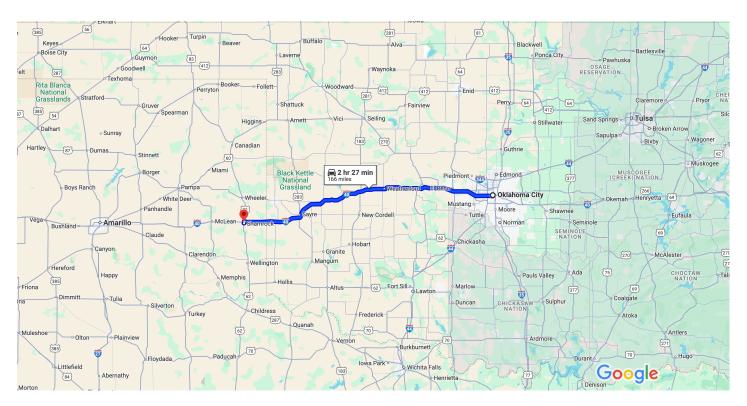

## Follow I-40 W to N Main St in Shamrock. Take exit 163 from I-40 W

2 hr 21 min (164 mi)

★ 6. Merge onto I-40 W

Entering Texas

| 1    | 7.   | Take exit 163 toward N Main St  |        |
|------|------|---------------------------------|--------|
|      |      |                                 | 0.5 mi |
| Cont | imua | on NI Main Ct Duive to W 2nd Ct |        |

## Continue on N Main St. Drive to W 3rd St

3 min (1.2 mi)

8. Turn left onto N Main St

Pass by McDonald's (on the right in 0.2 mi)

1.1 mi

9. Turn right onto W 3rd St

1 Destination will be on the right

0.1 mi