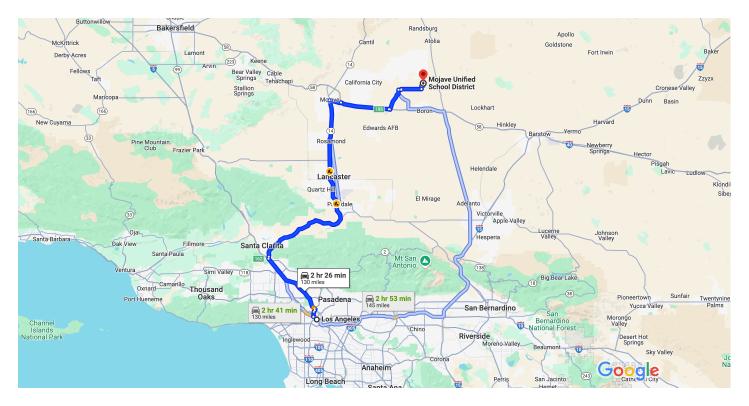

## Google Maps

Map data ©2024 Google 20 km

## Los Angeles California, USA

## Get on I-5 N/Golden State Fwy from W Temple St and Glendale Blvd

| 1 | 1. | 12 min (4.4 mi)<br>Head northwest on W Temple St toward N Spring<br>St                                  |  |
|---|----|---------------------------------------------------------------------------------------------------------|--|
| ۲ |    | 1.4 mi<br>Turn right onto Glendale Blvd<br>Parts of this road may be closed at certain times or<br>ys   |  |
| ↑ | 3. | 1.6 mi<br>Continue onto Glendale Fwy                                                                    |  |
| * | 4. | 0.5 mi<br>Use the right 2 lanes to turn right to merge onto I-5<br>N/Golden State Fwy toward Sacramento |  |
|   |    | 0.8 mi                                                                                                  |  |

Follow I-5 N/Golden State Fwy, CA-14 N and CA-58 E to Claymine Rd in Kern County. Take exit 188 from CA-58 E

1 hr 39 min (110 mi)

- 5. Merge onto I-5 N/Golden State Fwy
   A Parts of this road may be closed at certain times or days
- ✓ 6. Use the right 3 lanes to take exit 162 for CA-14 N toward Palmdale/Lancaster
- Continue onto CA-14 N
   Parts of this road may be closed at certain times or days
- → 8. Turn right toward CA-58 BUS E (signs for Las Vegas/Barstow)
- 9. Turn right onto CA-58 BUS E
  3.7 mi
- Turn right to merge onto CA-58 E toward Barstow
   15.2 mi
   11. Take exit 188 for Clay Mine Road toward North Edwards

22.3 mi

0.6 mi

67.6 mi

190 ft

0.3 mi

Continue on Claymine Rd. Take Sequoia Blvd to Tamarack Ave

| ←              | 12. | 34 min (1<br>Turn left onto Claymine Rd (signs for Clay N<br>Road) |        |
|----------------|-----|--------------------------------------------------------------------|--------|
| с <del>)</del> | 13. | Turn right onto Green St                                           | 7.1 mi |
| ←              | 14. | Turn left                                                          | 0.8 mi |
| $\rightarrow$  | 15. | Turn right onto Sequoia Blvd                                       | 0.2 mi |
| ←              | 16. | Turn left onto Plane St                                            | 0.3 mi |
| <b>↔</b>       | 17. | Plane St turns right and becomes Tamarack                          |        |
|                |     |                                                                    |        |