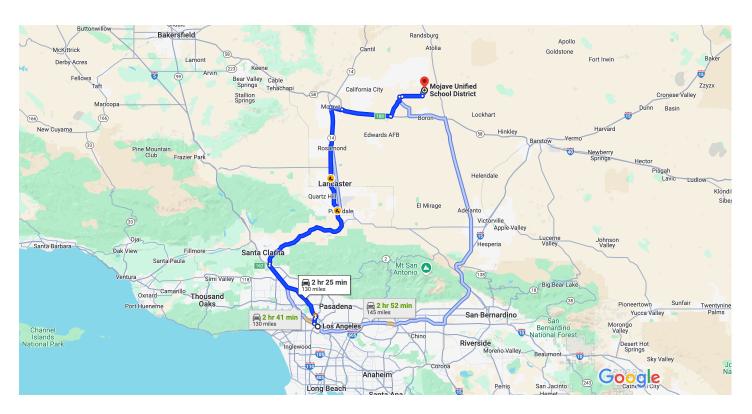

Map data ©2024 Google 20 km **L** 

Los Angeles California, USA

## Get on I-5 N/Golden State Fwy from W Temple St and Glendale Blvd

12 min (4.4 mi)

↑ 1. Head northwest on W Temple St toward N Spring
St

1.4 mi

2. Turn right onto Glendale Blvd

A Parts of this road may be closed at certain times or days

1.6 mi

↑ 3. Continue onto Glendale Fwy

0.5 mi

↑ 4. Use the right 2 lanes to turn right to merge onto I-5
N/Golden State Fwy toward Sacramento

0.8 mi

Follow I-5 N/Golden State Fwy, CA-14 N and CA-58 E to Claymine Rd in Kern County. Take exit 188 from CA-58 E

1 hr 39 min (110 mi)

| *             | 5.<br>A<br>day |                                                                           |                            |
|---------------|----------------|---------------------------------------------------------------------------|----------------------------|
| P             | 6.             | Use the right 3 lanes to take exit 162 for CA-1 toward Palmdale/Lancaster |                            |
| <b>↑</b>      | 7.<br>A        |                                                                           |                            |
| $\rightarrow$ | 8.             | Turn right toward CA-58 BUS E (signs for Las Vegas/Barstow)               | 57.6 mi                    |
| $\rightarrow$ | 9.             | Turn right onto CA-58 BUS E                                               | 190 ft                     |
| *             | 10.            | 3                                                                         | 3.7 mi<br>rstow<br>15.2 mi |
| P             | 11.            |                                                                           |                            |
| Cont<br>Ave   | inue           | on Claymine Rd. Take Sequoia Blvd to Tamara                               |                            |
| $\leftarrow$  | 12.            | 34 min (1<br>Turn left onto Claymine Rd (signs for Clay N<br>Road)        | line                       |
| $\rightarrow$ | 13.            | Turn right onto Green St                                                  | 7.1 mi                     |
| $\leftarrow$  | 14.            | Turn left                                                                 | 0.8 mi                     |
| $\rightarrow$ | 15.            | Turn right onto Sequoia Blvd                                              | 0.2 mi                     |
| $\leftarrow$  | 16.            | Turn left onto Plane St                                                   | 6.3 mi                     |
| $\rightarrow$ | 17.            | Plane St turns right and becomes Tamarack                                 | 1.1 mi<br>Ave<br>0.7 mi    |
|               |                |                                                                           | 0.7 1111                   |