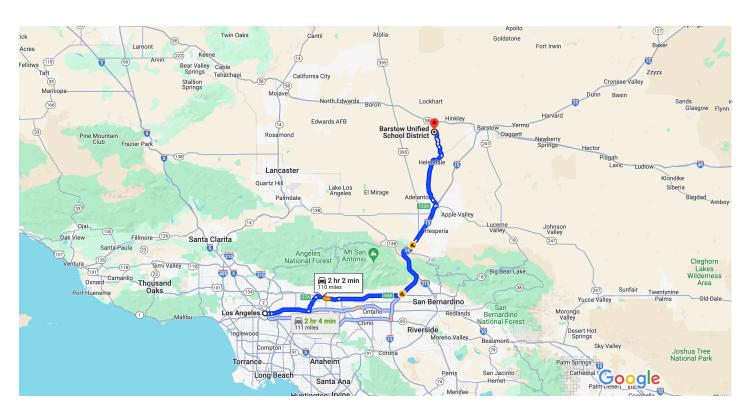

## Los Angeles California, USA

## Get on US-101 S from W Aliso St

1. Head northwest on W Temple St toward N
Broadway

413 ft

2. Turn right at the 1st cross street onto N Broadway

499 ft

3. Turn right onto W Aliso St

0.2 mi

↑ 4. Merge onto US-101 S via the ramp to I-10 E/I-5 S

## Take I-10 E, I-210 E/Foothill Fwy, CA-210 and I-15 N to CA-18/D St in Victorville. Take exit 153A from I-15 N

1 hr 18 min (83.1 mi)

★ 5. Merge onto US-101 S

0.7 mi

| $\leftarrow$                                                                                                                                                                                                                                                                                                                                                                                                                                                                                                                                                                                                                                                                                                                                                                                                                                                                                                                                                                                                                                                                                                                                                                                                                                                                                                                                                                                                                                                                                                                                                                                                                                                                                                                                                                                                                                                                                                                                                                                                                                                                                                    | 6. Keep left to continue on San Bernardino Fwy, follow signs for I-10 E/San Bernardino                                                 |
|-----------------------------------------------------------------------------------------------------------------------------------------------------------------------------------------------------------------------------------------------------------------------------------------------------------------------------------------------------------------------------------------------------------------------------------------------------------------------------------------------------------------------------------------------------------------------------------------------------------------------------------------------------------------------------------------------------------------------------------------------------------------------------------------------------------------------------------------------------------------------------------------------------------------------------------------------------------------------------------------------------------------------------------------------------------------------------------------------------------------------------------------------------------------------------------------------------------------------------------------------------------------------------------------------------------------------------------------------------------------------------------------------------------------------------------------------------------------------------------------------------------------------------------------------------------------------------------------------------------------------------------------------------------------------------------------------------------------------------------------------------------------------------------------------------------------------------------------------------------------------------------------------------------------------------------------------------------------------------------------------------------------------------------------------------------------------------------------------------------------|----------------------------------------------------------------------------------------------------------------------------------------|
|                                                                                                                                                                                                                                                                                                                                                                                                                                                                                                                                                                                                                                                                                                                                                                                                                                                                                                                                                                                                                                                                                                                                                                                                                                                                                                                                                                                                                                                                                                                                                                                                                                                                                                                                                                                                                                                                                                                                                                                                                                                                                                                 | 1.2 m                                                                                                                                  |
| 1                                                                                                                                                                                                                                                                                                                                                                                                                                                                                                                                                                                                                                                                                                                                                                                                                                                                                                                                                                                                                                                                                                                                                                                                                                                                                                                                                                                                                                                                                                                                                                                                                                                                                                                                                                                                                                                                                                                                                                                                                                                                                                               | 7. Continue onto I-10 E/San Bernardino Fwy                                                                                             |
| 1                                                                                                                                                                                                                                                                                                                                                                                                                                                                                                                                                                                                                                                                                                                                                                                                                                                                                                                                                                                                                                                                                                                                                                                                                                                                                                                                                                                                                                                                                                                                                                                                                                                                                                                                                                                                                                                                                                                                                                                                                                                                                                               | 8. Take exit 31B to merge onto I-605 N                                                                                                 |
|                                                                                                                                                                                                                                                                                                                                                                                                                                                                                                                                                                                                                                                                                                                                                                                                                                                                                                                                                                                                                                                                                                                                                                                                                                                                                                                                                                                                                                                                                                                                                                                                                                                                                                                                                                                                                                                                                                                                                                                                                                                                                                                 | A Parts of this road may be closed at certain times or days                                                                            |
|                                                                                                                                                                                                                                                                                                                                                                                                                                                                                                                                                                                                                                                                                                                                                                                                                                                                                                                                                                                                                                                                                                                                                                                                                                                                                                                                                                                                                                                                                                                                                                                                                                                                                                                                                                                                                                                                                                                                                                                                                                                                                                                 | 5.4 m                                                                                                                                  |
| <b>(</b>                                                                                                                                                                                                                                                                                                                                                                                                                                                                                                                                                                                                                                                                                                                                                                                                                                                                                                                                                                                                                                                                                                                                                                                                                                                                                                                                                                                                                                                                                                                                                                                                                                                                                                                                                                                                                                                                                                                                                                                                                                                                                                        | <ol><li>Use the right 2 lanes to take exit 27A to merge<br/>onto I-210 E/Foothill Fwy toward Foothill Fwy/San<br/>Bernardino</li></ol> |
|                                                                                                                                                                                                                                                                                                                                                                                                                                                                                                                                                                                                                                                                                                                                                                                                                                                                                                                                                                                                                                                                                                                                                                                                                                                                                                                                                                                                                                                                                                                                                                                                                                                                                                                                                                                                                                                                                                                                                                                                                                                                                                                 | A Parts of this road may be closed at certain times or days                                                                            |
|                                                                                                                                                                                                                                                                                                                                                                                                                                                                                                                                                                                                                                                                                                                                                                                                                                                                                                                                                                                                                                                                                                                                                                                                                                                                                                                                                                                                                                                                                                                                                                                                                                                                                                                                                                                                                                                                                                                                                                                                                                                                                                                 | 7.8 m                                                                                                                                  |
| 1                                                                                                                                                                                                                                                                                                                                                                                                                                                                                                                                                                                                                                                                                                                                                                                                                                                                                                                                                                                                                                                                                                                                                                                                                                                                                                                                                                                                                                                                                                                                                                                                                                                                                                                                                                                                                                                                                                                                                                                                                                                                                                               | 10. Continue onto CA-210/Foothill Fwy                                                                                                  |
|                                                                                                                                                                                                                                                                                                                                                                                                                                                                                                                                                                                                                                                                                                                                                                                                                                                                                                                                                                                                                                                                                                                                                                                                                                                                                                                                                                                                                                                                                                                                                                                                                                                                                                                                                                                                                                                                                                                                                                                                                                                                                                                 | 19.0 m                                                                                                                                 |
| <b> </b>                                                                                                                                                                                                                                                                                                                                                                                                                                                                                                                                                                                                                                                                                                                                                                                                                                                                                                                                                                                                                                                                                                                                                                                                                                                                                                                                                                                                                                                                                                                                                                                                                                                                                                                                                                                                                                                                                                                                                                                                                                                                                                        | 11. Use the right 3 lanes to take exit 64A to merge onto I-15 N toward Barstow                                                         |
|                                                                                                                                                                                                                                                                                                                                                                                                                                                                                                                                                                                                                                                                                                                                                                                                                                                                                                                                                                                                                                                                                                                                                                                                                                                                                                                                                                                                                                                                                                                                                                                                                                                                                                                                                                                                                                                                                                                                                                                                                                                                                                                 | A Parts of this road may be closed at certain times or                                                                                 |
|                                                                                                                                                                                                                                                                                                                                                                                                                                                                                                                                                                                                                                                                                                                                                                                                                                                                                                                                                                                                                                                                                                                                                                                                                                                                                                                                                                                                                                                                                                                                                                                                                                                                                                                                                                                                                                                                                                                                                                                                                                                                                                                 | days                                                                                                                                   |
| •                                                                                                                                                                                                                                                                                                                                                                                                                                                                                                                                                                                                                                                                                                                                                                                                                                                                                                                                                                                                                                                                                                                                                                                                                                                                                                                                                                                                                                                                                                                                                                                                                                                                                                                                                                                                                                                                                                                                                                                                                                                                                                               | 24.0 m                                                                                                                                 |
| 1                                                                                                                                                                                                                                                                                                                                                                                                                                                                                                                                                                                                                                                                                                                                                                                                                                                                                                                                                                                                                                                                                                                                                                                                                                                                                                                                                                                                                                                                                                                                                                                                                                                                                                                                                                                                                                                                                                                                                                                                                                                                                                               | 12. Continue straight to stay on I-15 N                                                                                                |
| P                                                                                                                                                                                                                                                                                                                                                                                                                                                                                                                                                                                                                                                                                                                                                                                                                                                                                                                                                                                                                                                                                                                                                                                                                                                                                                                                                                                                                                                                                                                                                                                                                                                                                                                                                                                                                                                                                                                                                                                                                                                                                                               | 12.4 m  13. Use the 2nd from the right lane to take exit 153A for CA-18/D Street toward Apple Valley                                   |
|                                                                                                                                                                                                                                                                                                                                                                                                                                                                                                                                                                                                                                                                                                                                                                                                                                                                                                                                                                                                                                                                                                                                                                                                                                                                                                                                                                                                                                                                                                                                                                                                                                                                                                                                                                                                                                                                                                                                                                                                                                                                                                                 | 0.5 m                                                                                                                                  |
| Tako                                                                                                                                                                                                                                                                                                                                                                                                                                                                                                                                                                                                                                                                                                                                                                                                                                                                                                                                                                                                                                                                                                                                                                                                                                                                                                                                                                                                                                                                                                                                                                                                                                                                                                                                                                                                                                                                                                                                                                                                                                                                                                            | National Trails Hwy and Indian Trail to your destination                                                                               |
| Take                                                                                                                                                                                                                                                                                                                                                                                                                                                                                                                                                                                                                                                                                                                                                                                                                                                                                                                                                                                                                                                                                                                                                                                                                                                                                                                                                                                                                                                                                                                                                                                                                                                                                                                                                                                                                                                                                                                                                                                                                                                                                                            | 39 min (26.9 mi                                                                                                                        |
| $\leftarrow$                                                                                                                                                                                                                                                                                                                                                                                                                                                                                                                                                                                                                                                                                                                                                                                                                                                                                                                                                                                                                                                                                                                                                                                                                                                                                                                                                                                                                                                                                                                                                                                                                                                                                                                                                                                                                                                                                                                                                                                                                                                                                                    | 14. Turn left onto CA-18/D St                                                                                                          |
|                                                                                                                                                                                                                                                                                                                                                                                                                                                                                                                                                                                                                                                                                                                                                                                                                                                                                                                                                                                                                                                                                                                                                                                                                                                                                                                                                                                                                                                                                                                                                                                                                                                                                                                                                                                                                                                                                                                                                                                                                                                                                                                 | Continue to follow D St                                                                                                                |
|                                                                                                                                                                                                                                                                                                                                                                                                                                                                                                                                                                                                                                                                                                                                                                                                                                                                                                                                                                                                                                                                                                                                                                                                                                                                                                                                                                                                                                                                                                                                                                                                                                                                                                                                                                                                                                                                                                                                                                                                                                                                                                                 | 2.0 m                                                                                                                                  |
| 1                                                                                                                                                                                                                                                                                                                                                                                                                                                                                                                                                                                                                                                                                                                                                                                                                                                                                                                                                                                                                                                                                                                                                                                                                                                                                                                                                                                                                                                                                                                                                                                                                                                                                                                                                                                                                                                                                                                                                                                                                                                                                                               | 15. Continue onto National Trails Hwy                                                                                                  |
|                                                                                                                                                                                                                                                                                                                                                                                                                                                                                                                                                                                                                                                                                                                                                                                                                                                                                                                                                                                                                                                                                                                                                                                                                                                                                                                                                                                                                                                                                                                                                                                                                                                                                                                                                                                                                                                                                                                                                                                                                                                                                                                 | 16.6 m                                                                                                                                 |
| $\leftarrow$                                                                                                                                                                                                                                                                                                                                                                                                                                                                                                                                                                                                                                                                                                                                                                                                                                                                                                                                                                                                                                                                                                                                                                                                                                                                                                                                                                                                                                                                                                                                                                                                                                                                                                                                                                                                                                                                                                                                                                                                                                                                                                    | 16. Turn left onto Indian Trail                                                                                                        |
| _                                                                                                                                                                                                                                                                                                                                                                                                                                                                                                                                                                                                                                                                                                                                                                                                                                                                                                                                                                                                                                                                                                                                                                                                                                                                                                                                                                                                                                                                                                                                                                                                                                                                                                                                                                                                                                                                                                                                                                                                                                                                                                               | 3.0 m                                                                                                                                  |
| Image: Control of the | 17. Turn right                                                                                                                         |
| $\rightarrow$                                                                                                                                                                                                                                                                                                                                                                                                                                                                                                                                                                                                                                                                                                                                                                                                                                                                                                                                                                                                                                                                                                                                                                                                                                                                                                                                                                                                                                                                                                                                                                                                                                                                                                                                                                                                                                                                                                                                                                                                                                                                                                   | 0.9 m                                                                                                                                  |
| 1,                                                                                                                                                                                                                                                                                                                                                                                                                                                                                                                                                                                                                                                                                                                                                                                                                                                                                                                                                                                                                                                                                                                                                                                                                                                                                                                                                                                                                                                                                                                                                                                                                                                                                                                                                                                                                                                                                                                                                                                                                                                                                                              | 18. Turn right                                                                                                                         |
| <b>↑</b>                                                                                                                                                                                                                                                                                                                                                                                                                                                                                                                                                                                                                                                                                                                                                                                                                                                                                                                                                                                                                                                                                                                                                                                                                                                                                                                                                                                                                                                                                                                                                                                                                                                                                                                                                                                                                                                                                                                                                                                                                                                                                                        | 19. Continue straight                                                                                                                  |
| 7                                                                                                                                                                                                                                                                                                                                                                                                                                                                                                                                                                                                                                                                                                                                                                                                                                                                                                                                                                                                                                                                                                                                                                                                                                                                                                                                                                                                                                                                                                                                                                                                                                                                                                                                                                                                                                                                                                                                                                                                                                                                                                               | 20. Slight right                                                                                                                       |
| 1                                                                                                                                                                                                                                                                                                                                                                                                                                                                                                                                                                                                                                                                                                                                                                                                                                                                                                                                                                                                                                                                                                                                                                                                                                                                                                                                                                                                                                                                                                                                                                                                                                                                                                                                                                                                                                                                                                                                                                                                                                                                                                               |                                                                                                                                        |
|                                                                                                                                                                                                                                                                                                                                                                                                                                                                                                                                                                                                                                                                                                                                                                                                                                                                                                                                                                                                                                                                                                                                                                                                                                                                                                                                                                                                                                                                                                                                                                                                                                                                                                                                                                                                                                                                                                                                                                                                                                                                                                                 | 0.4 m                                                                                                                                  |

↑ 21. Continue straight

0.6 mi

22. Keep right

2.3 mi