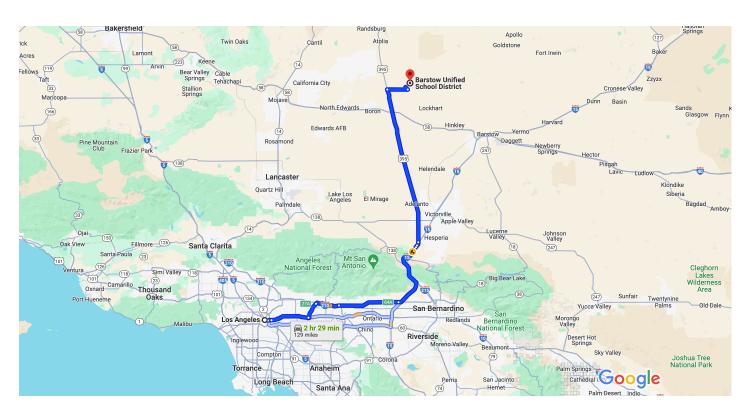

Map data ©2024 Google 20 km ■

Los Angeles California, USA

## Get on US-101 S

2 min (0.4 mi)

1. Head southeast on W Temple St toward N Main St

0.1 mi

2. Turn left onto N Los Angeles St

0.1 mi

3. Turn right to merge onto US-101 S

Parts of this road may be closed at certain times or days

## Take I-10 E, I-210 E/Foothill Fwy, CA-210 and I-15 N to US-395 N in Hesperia. Exit from I-15 N $\,$

1 hr 8 min (72.0 mi)

1 hr 8 min (72.0 mi)

5. Keep left to continue on San Bernardino Fwy, follow signs for I-10 E/San Bernardino