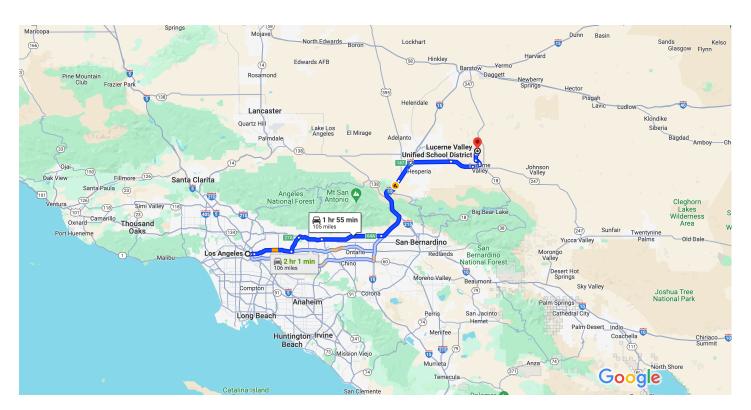

## Get on US-101 S

2 min (0.4 mi)

1. Head southeast on W Temple St toward N Main St

0.1 mi

2. Turn left onto N Los Angeles St

0.1 mi

3. Turn right to merge onto US-101 S

A Parts of this road may be closed at certain times or days

## Take I-10 E, I-210 E/Foothill Fwy, CA-210 and I-15 N to Bear Valley Rd in San Bernardino County. Take exit 147 from I-15 N

1 hr 13 min (77.3 mi)

↑ 4. Merge onto US-101 S

0.7 mi

5. Keep left to continue on San Bernardino Fwy, follow signs for I-10 E/San Bernardino

| 1        | 6.                              | Continue onto I-10 E/San Bernardino Fwy                                                                                                                                                                                                                       |
|----------|---------------------------------|---------------------------------------------------------------------------------------------------------------------------------------------------------------------------------------------------------------------------------------------------------------|
| <b> </b> |                                 |                                                                                                                                                                                                                                                               |
| r        |                                 | Use the right 2 lanes to take exit 27A to merge onto I-210 E/Foothill Fwy toward Foothill Fwy/San Bernardino Parts of this road may be closed at certain times or 3.8 mi                                                                                      |
| <b>↑</b> | 9.                              | Continue onto CA-210/Foothill Fwy                                                                                                                                                                                                                             |
| <b> </b> | 10.                             | Use the right 3 lanes to take exit 64A to merge onto I-15 N toward Barstow  Parts of this road may be closed at certain times or                                                                                                                              |
| <b>↑</b> | 11.                             | Continue straight to stay on I-15 N                                                                                                                                                                                                                           |
| r        | 12.                             | Take exit 147 for Bear Valley Rd toward Apple Valley                                                                                                                                                                                                          |
|          |                                 | 0.3 mi                                                                                                                                                                                                                                                        |
| Cont     | 13.                             | on Bear Valley Rd to your destination  42 min (27.3 mi)  Turn right onto Bear Valley Rd                                                                                                                                                                       |
|          | 13.                             | on Bear Valley Rd to your destination 42 min (27.3 mi)                                                                                                                                                                                                        |
|          | 13.                             | on Bear Valley Rd to your destination  42 min (27.3 mi)  Turn right onto Bear Valley Rd  Pass by Wienerschnitzel (on the left in 0.4 mi)  12.5 mi  Turn right onto CA-18                                                                                      |
| <u>.</u> | 13.                             | on Bear Valley Rd to your destination  42 min (27.3 mi)  Turn right onto Bear Valley Rd  Pass by Wienerschnitzel (on the left in 0.4 mi)  12.5 mi  Turn right onto CA-18  7.3 mi  Turn left onto Rabbit Springs Rd                                            |
| <b>→</b> | 13.<br>14.                      | Turn right onto Bear Valley Rd Pass by Wienerschnitzel (on the left in 0.4 mi)  Turn right onto CA-18  Turn left onto Rabbit Springs Rd  7.3 mi  Turn left onto Kendall Rd                                                                                    |
|          | 13.<br>14.<br>15.               | on Bear Valley Rd to your destination  42 min (27.3 mi)  Turn right onto Bear Valley Rd  Pass by Wienerschnitzel (on the left in 0.4 mi)  12.5 mi  Turn right onto CA-18  7.3 mi  Turn left onto Rabbit Springs Rd  2.3 mi                                    |
|          | 13.<br>14.<br>15.               | on Bear Valley Rd to your destination  42 min (27.3 mi)  Turn right onto Bear Valley Rd  Pass by Wienerschnitzel (on the left in 0.4 mi)  12.5 mi  Turn right onto CA-18  7.3 mi  Turn left onto Rabbit Springs Rd  2.3 mi  Turn left onto Kendall Rd  0.6 mi |
|          | 13.<br>14.<br>15.<br>16.        | Turn right onto Bear Valley Rd Pass by Wienerschnitzel (on the left in 0.4 mi)  Turn right onto CA-18  Turn left onto Rabbit Springs Rd  Turn left onto Kendall Rd  Continue onto Cove Rd  1.5 mi                                                             |
|          | 13.<br>14.<br>15.<br>16.<br>17. | Turn right onto Bear Valley Rd Pass by Wienerschnitzel (on the left in 0.4 mi)  Turn right onto CA-18  Turn left onto Rabbit Springs Rd  Turn left onto Kendall Rd  Continue onto Cove Rd  Turn right onto Banta Rd  1.9 mi                                   |