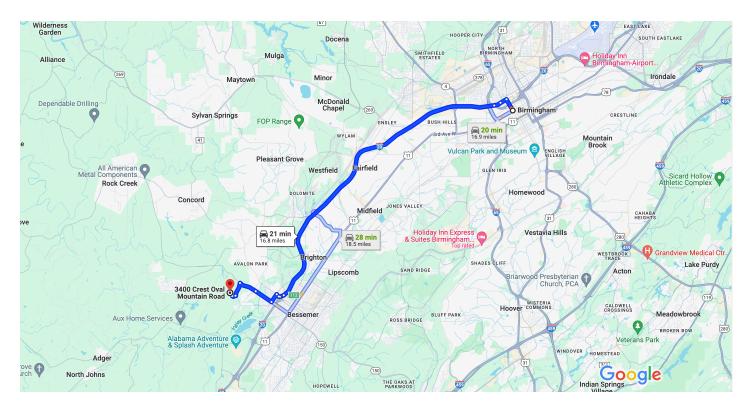

## Google Maps

Map data ©2024 Google 2 km L

### Birmingham

Alabama, USA

### Get on I-20 W/I-59 S

| 1 | 1. | 3 min (1.1 mi<br>Head northwest on 19th St N toward 6th Ave N<br>Alley/Park Pl |  |
|---|----|--------------------------------------------------------------------------------|--|
| ᠳ | 2. | 0.5 mi<br>Turn left onto 11th Ave N                                            |  |
| ⋩ | 3. | 0.3 mi<br>Use the left lane to merge onto I-20 W/I-59 S via                    |  |
|   |    | the ramp to Tuscaloosa 0.3 mi                                                  |  |

### Follow I-20 W/I-59 S to 19th St N in Bessemer. Take exit 112 from I-20 W/I-59 S

|   |    |                                   | – 12 min (12.9 mi)   |
|---|----|-----------------------------------|----------------------|
| * | 4. | Merge onto I-20 W/I-59 S          | 12 11111 (12.5 1111) |
| 3 | 5. | Take exit 112 for 19th St/18th St | 12.7 mi              |
|   |    |                                   | 0.2 mi               |

# Take 18th Ave N, 15th St N, 15th Street Rd and King St to Crest Oval Mountain Rd/Mountain Rd

|          |                                                                                      | 6 min (2.8 mi)        |  |  |
|----------|--------------------------------------------------------------------------------------|-----------------------|--|--|
| *        | 7. Merge onto 19th St N                                                              |                       |  |  |
| ←        | <ul><li>8. Turn left onto 18th Ave N</li><li>Pass by Jack's (on the right)</li></ul> | ——— 0.1 mi            |  |  |
| <b>↔</b> | 9. Turn right onto 15th St N                                                         | 0.4 mi                |  |  |
| 1        | 10. Continue onto 15th Street Rd                                                     | 0.7 mi                |  |  |
| ←        | 11. Turn left onto King St                                                           | 0.7 mi                |  |  |
| <b>↔</b> | 12. Turn right onto White Springs Rd                                                 | 0.5 mi                |  |  |
| ←        | 13. Turn left onto Washington Rd                                                     | 69 ft                 |  |  |
| ↑        | 14. Continue onto Crest Oval Mountain<br>Rd                                          | 0.2 mi<br>Rd/Mountain |  |  |
|          | Destination will be on the right                                                     |                       |  |  |