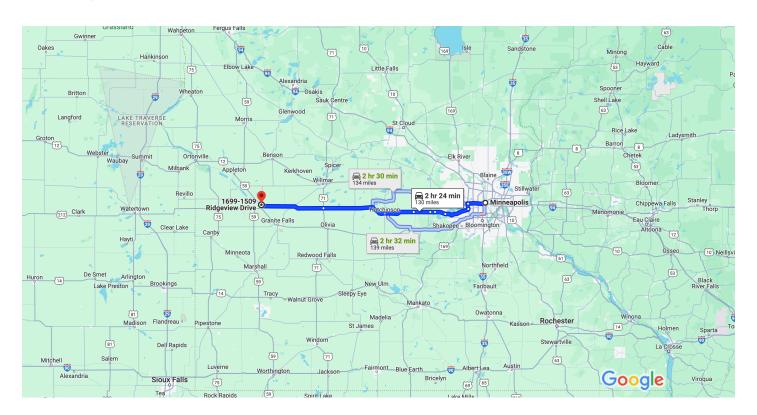

## Minneapolis

Minnesota, USA

## Get on I-394 W from S 3rd St

|              |    | 5 m                                            | nin (1.0 mi) |
|--------------|----|------------------------------------------------|--------------|
| 1            | 1. | Head southeast on S 4th St toward 5th Av Ave S | e S/Fifth    |
|              |    |                                                | 0.1 mi       |
| $\leftarrow$ | 2. | Turn left onto 5th Ave S/Fifth Ave S           |              |
|              |    |                                                | 413 ft       |
| $\leftarrow$ | 3. | Turn left onto S 3rd St                        |              |
|              |    |                                                | 0.6 mi       |
| *            | 4. | Use the left lane to take the I-394 W ramp     |              |
|              |    |                                                | 0.2 mi       |

| Take WIN-7 W to Wolfe Ave III Wortlevideo |    |                                  |                      |  |  |
|-------------------------------------------|----|----------------------------------|----------------------|--|--|
| 1                                         | 5. | Continue onto I-394 W            | 2 hr 17 min (128 mi) |  |  |
| r                                         | 6. | Take exit 1A to merge onto I-494 | 9.2 mi               |  |  |
|                                           |    |                                  | 3.4 mi               |  |  |

| P             | 7.   | Take exit 16B to merge onto MN-7 W                                                     |
|---------------|------|----------------------------------------------------------------------------------------|
| Φ             | 8.   | At the traffic circle, take the 2nd exit and stay on MN-7 W                            |
| Φ             | 9.   | At the traffic circle, take the 2nd exit and stay on MN-7 W                            |
| Φ             | 10.  | 2.5 mi<br>At the traffic circle, take the 2nd exit onto MN-7                           |
| <b>Ø</b>      | 11.  | 9.0 mi At the traffic circle, take the 2nd exit onto MN-7 W                            |
|               | 0    | Pass by Taco John's (on the left in 16.1 mi)                                           |
| <b>\$</b>     | 12.  | At the traffic circle, take the 2nd exit onto MN-7/E<br>Hwy 7/Theodore Christianson Dr |
| $\rightarrow$ | 13.  | Turn right onto N 8th St/Benson Rd Continue to follow Benson Rd                        |
|               |      | 0.8 mi                                                                                 |
| Follo         | w Wo | olfe Ave to Ridgeview Dr in Sparta Township                                            |
| ←             | 14.  |                                                                                        |
| 5             | 15.  | Wolfe Ave turns slightly left and becomes                                              |

Ridgeview Dr