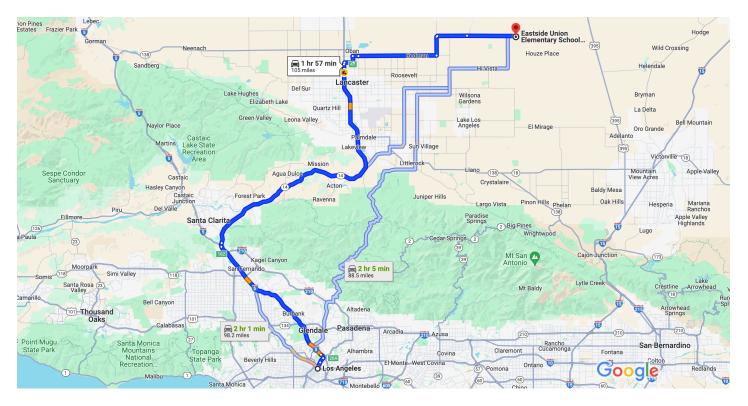

## Google Maps

Map data ©2024 Google 10 km

### Los Angeles

California, USA

#### Get on CA-110 N

|   |    | 4 min (1.2 m                                      | ıi) |
|---|----|---------------------------------------------------|-----|
| 1 | 1. | Head northwest on W Temple St                     |     |
|   |    | 0.2 m                                             | ni  |
| ſ | 2. | Turn right at the 2nd cross street onto N Hill St |     |
|   |    | 1.0 r                                             | mi  |
| * | 3. | Take the ramp onto CA-110 N                       |     |
|   |    | 371                                               | ft  |

# Follow I-5 N/Golden State Fwy and CA-14 N to W Ave F. Take exit 47 from CA-14 N

— 1 hr 7 min (73.0 mi)

- ★ 4. Merge onto CA-110 N
- Use the left 2 lanes to take exit 26A for I-5 N/Golden State Freeway/Golden State Fwy/I-5 toward Sacramento

0.7 mi

0.9 mi

- 6. Merge onto I-5 N/Golden State Fwy
  A Parts of this road may be closed at certain times or days
- 7. Use the right 3 lanes to take exit 162 for CA-14 N toward Palmdale/Lancaster
- 0.6 mi
  8. Continue onto CA-14 N
  A Parts of this road may be closed at certain times or days
  46.5 mi
- 9. Take exit 47 for Avenue F

– 0.3 mi

#### Take East Avenue E to Ave B

|               |     | 43 min (3                                     | 80.8 mi) |
|---------------|-----|-----------------------------------------------|----------|
| с<br>Р        | 10. | Turn right onto W Ave F                       |          |
| ←             | 11  | Turn left onto Sierra Hwy                     | 1.4 mi   |
|               |     |                                               | 1.0 mi   |
| $\rightarrow$ | 12. | Turn right at the 1st cross street onto W Ave | e E      |
|               |     |                                               | 0.9 mi   |
| 1             | 13. | Continue onto East Avenue E                   |          |
|               |     |                                               | 12.2 mi  |
| רי            | 14. | Turn left onto 120th St E                     |          |
| 7             | 15  | Slight right                                  | 2.9 mi   |
| '             | 10. | olight light                                  | 0.2 mi   |
| 1             | 16. | Continue straight onto Ave B                  | 0.2 111  |
|               |     | -                                             | 4.6 mi   |
| 7             | 17. | Slight right to stay on Ave B                 |          |
|               |     |                                               | 7.6 mi   |