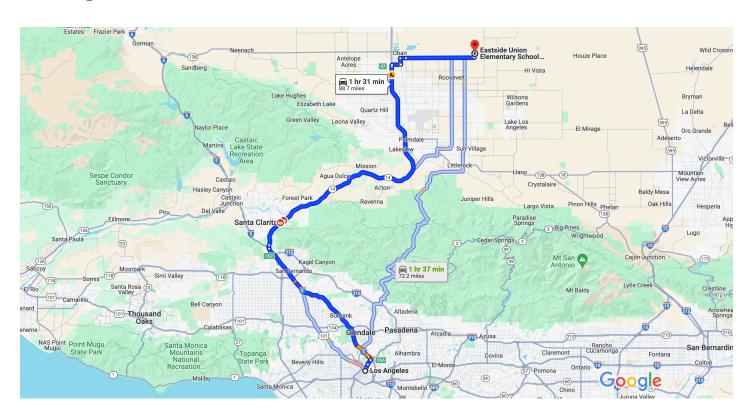

## Los Angeles

California, USA

## Get on CA-110 N

|    | 41                                        | min (1.2 mi)                                                                                                     |
|----|-------------------------------------------|------------------------------------------------------------------------------------------------------------------|
| 1. | Head northwest on W Temple St             |                                                                                                                  |
|    |                                           | 0.2 mi                                                                                                           |
| 2. | Turn right at the 2nd cross street onto N | Hill St                                                                                                          |
|    |                                           | 1.0 mi                                                                                                           |
| 3. | Take the ramp onto CA-110 N               |                                                                                                                  |
|    |                                           | 371 ft                                                                                                           |
|    | 2.                                        | 1. Head northwest on W Temple St  2. Turn right at the 2nd cross street onto N I  3. Take the ramp onto CA-110 N |

## Follow I-5 N/Golden State Fwy and CA-14 N to W Ave F. Take exit 47 from CA-14 N

1 hr 7 min (73.0 mi)

4. Merge onto CA-110 N

5. Use the left 2 lanes to take exit 26A for I-5
N/Golden State Freeway/Golden State Fwy/I-5
toward Sacramento

0.9 mi

0.9 mi

| *             | 6.  A I | Merge onto I-5 N/Golden State Fwy Parts of this road may be closed at certain times or s |
|---------------|---------|------------------------------------------------------------------------------------------|
| r             | 7.      | Use the right 3 lanes to take exit 162 for CA-14 N toward Palmdale/Lancaster             |
| 1             | _       |                                                                                          |
| <b>∤</b> >    |         | Take exit 47 for Avenue F  0.3 mi  Avenue E to 105th St E                                |
| iake          | Lasi    | 17 min (14.6 mi)                                                                         |
| $\rightarrow$ | 10.     | Turn right onto W Ave F                                                                  |
| ←             | 11.     | Turn left onto Sierra Hwy                                                                |
| $\rightarrow$ | 12.     | 1.0 mi Turn right at the 1st cross street onto W Ave E                                   |
| <b>↑</b>      | 13.     | Continue onto East Avenue E                                                              |
| ←             | 14.     | Turn left onto 105th St E                                                                |