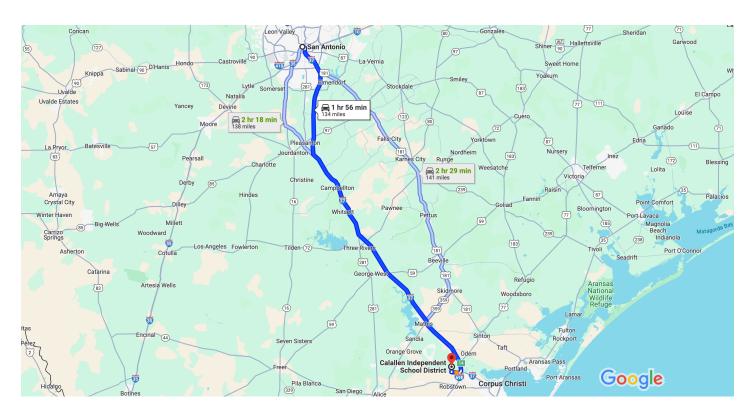

## San Antonio

Texas, USA

## Get on I-37 S/US-281 S from W Market St

| 1            | 1. | Head south on S Flores St/Military Plaza towa<br>Main Plaza/Trevino St/Trevino Aly | ,      |
|--------------|----|------------------------------------------------------------------------------------|--------|
|              |    |                                                                                    | 397 ft |
| $\leftarrow$ | 2. | Turn left onto Dolorosa St                                                         |        |
|              |    |                                                                                    | 466 ft |
| Τ            | 3. | Continue onto W Market St                                                          |        |
|              |    |                                                                                    | 0.8 mi |
| <b>L</b>     | 4. | W Market St turns right and becomes Tower of<br>Americas Way                       | of the |
| •            | _  |                                                                                    | 0.2 mi |
| X            | 5. | Slight left to merge onto I-37 S/US-281 S                                          |        |
|              |    |                                                                                    | 0.3 mi |

Follow I-37 S to I-69 Access Rd in Corpus Christi. Take the exit toward Northwest Blvd/Leopard St/Farm to Market Rd 624 from I-69E S/US-77 S

| 6.<br><b>1</b>  | Merge onto I-37 S/US-281 S<br>Continue to follow I-37 S                                                                                                                            |                  |
|-----------------|------------------------------------------------------------------------------------------------------------------------------------------------------------------------------------|------------------|
| 7.              | Use the right lane to take exit 14 for I-6 toward Kingsville/Brownsville                                                                                                           | 12<br>9E/US-7    |
| 8.              | Continue onto I-69E S/US-77 S                                                                                                                                                      | 0                |
| 9.              | Take the exit toward Northwest Blvd/L<br>St/Farm to Market Rd 624                                                                                                                  | eopard           |
|                 |                                                                                                                                                                                    |                  |
|                 |                                                                                                                                                                                    | 0                |
| v N             | orthwest Blvd to Ware Rd                                                                                                                                                           | 0                |
|                 |                                                                                                                                                                                    |                  |
| 10.             |                                                                                                                                                                                    |                  |
| 10.             | Merge onto I-69 Access Rd Pass by Whataburger (on the right)                                                                                                                       | 9 min (4.        |
| 10.<br>11.      | Merge onto I-69 Access Rd Pass by Whataburger (on the right)  Use the right 2 lanes to turn right after Wienerschnitzel (on the right)  Pass by AutoZone Auto Parts (on the right) | 9 min (4.<br>0   |
| 10.<br>11.      | Merge onto I-69 Access Rd Pass by Whataburger (on the right)  Use the right 2 lanes to turn right after Wienerschnitzel (on the right)  Pass by AutoZone Auto Parts (on the right) | 9 min (4.<br>    |
| 10.<br>11.      | Merge onto I-69 Access Rd Pass by Whataburger (on the right)  Use the right 2 lanes to turn right after Wienerschnitzel (on the right) Pass by AutoZone Auto Parts (on the right)  | 9 min (4.<br>    |
| 10. 11. 11. 11. | Merge onto I-69 Access Rd Pass by Whataburger (on the right)  Use the right 2 lanes to turn right after Wienerschnitzel (on the right) Pass by AutoZone Auto Parts (on the right)  | 9 min (4.<br>— 0 |