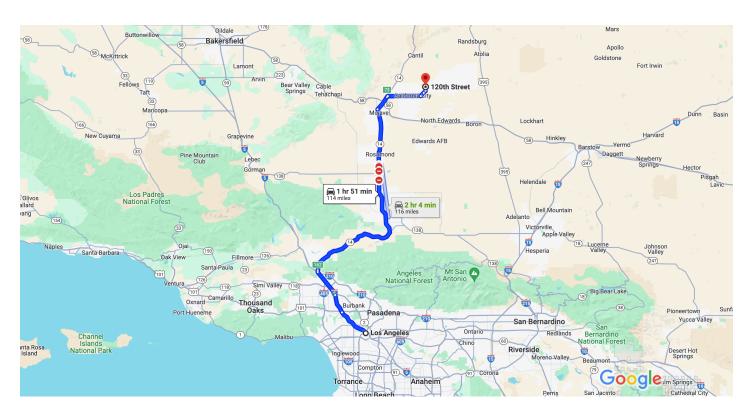

## Los Angeles

California, USA

Get on US-101 N 2 min (0.5 mi) Head northwest on W Temple St toward N Broadway 413 ft Turn right at the 1st cross street onto N Broadway 0.2 mi Turn right to merge onto US-101 N toward I-110 N 0.2 mi Continue to Mojave 1 hr 28 min (94.9 mi) ✗ Merge onto US-101 N 344 ft Keep left to stay on US-101 N 10.0 mi 1 Continue onto CA-170 N/State Rte 170 N/Hollywood Fwy (signs for Sacramento)

| ←             | 7.                                                          | Keep left to continue on CA-170 N                                                                                                                                                                                                                                                                                                  |                                        |
|---------------|-------------------------------------------------------------|------------------------------------------------------------------------------------------------------------------------------------------------------------------------------------------------------------------------------------------------------------------------------------------------------------------------------------|----------------------------------------|
| $\rightarrow$ | 8.                                                          | Keep right to stay on CA-170 N                                                                                                                                                                                                                                                                                                     | - 6.0 mi                               |
|               | 9.                                                          | Use any lane to merge onto I-5 N toward Sacramento                                                                                                                                                                                                                                                                                 | - 164 ft                               |
|               | <b>▲</b><br>day                                             | Parts of this road may be closed at certain ti                                                                                                                                                                                                                                                                                     | mes or                                 |
| P             | 10.                                                         | Use the right 3 lanes to take exit 162 for Cotoward Palmdale/Lancaster                                                                                                                                                                                                                                                             |                                        |
| <b>↑</b>      | 11.                                                         | Continue onto CA-14 N                                                                                                                                                                                                                                                                                                              | - 0.6 mi                               |
|               | A Parts of this road may be closed at certain times or days |                                                                                                                                                                                                                                                                                                                                    |                                        |
|               |                                                             | D                                                                                                                                                                                                                                                                                                                                  |                                        |
|               | U                                                           | Pass by Denny's (on the right in 68.3 mi)                                                                                                                                                                                                                                                                                          |                                        |
|               | U                                                           | Pass by Denny's (on the right in 68.3 ml)                                                                                                                                                                                                                                                                                          | 68.9 mi                                |
|               | inue                                                        | on CA-14/Midland Trail. Take California City                                                                                                                                                                                                                                                                                       |                                        |
|               | inue                                                        | on CA-14/Midland Trail. Take California City<br>St in California City<br>25 min (                                                                                                                                                                                                                                                  | <b>Blvd</b><br>19.0 mi)                |
| to 12         | inue<br>Oth                                                 | on CA-14/Midland Trail. Take California City<br>St in California City<br>25 min (<br>Turn right onto CA-14/Midland Trail (signs<br>Bishop/Reno)                                                                                                                                                                                    | <b>Blvd</b><br>19.0 mi)                |
| to 12         | inue<br>Oth                                                 | on CA-14/Midland Trail. Take California City St in California City  25 min ( Turn right onto CA-14/Midland Trail (signs Bishop/Reno)  Take exit 73 for California City Blvd  Keep right at the fork and merge onto Calif                                                                                                           | Blvd 19.0 mi) for 4.8 mi - 0.3 mi      |
| to 12         | 12.                                                         | on CA-14/Midland Trail. Take California City St in California City  25 min ( Turn right onto CA-14/Midland Trail (signs Bishop/Reno)  Take exit 73 for California City Blvd                                                                                                                                                        | Blvd 19.0 mi) for 4.8 mi - 0.3 mi      |
| to 12         | 12.                                                         | on CA-14/Midland Trail. Take California City St in California City  25 min ( Turn right onto CA-14/Midland Trail (signs Bishop/Reno)  Take exit 73 for California City Blvd  Keep right at the fork and merge onto California Blvd/Ransburg Cutoff Rd                                                                              | Blvd 19.0 mi) for 4.8 mi - 0.3 mi      |
| to 12         | 12.                                                         | on CA-14/Midland Trail. Take California City St in California City  25 min ( Turn right onto CA-14/Midland Trail (signs Bishop/Reno)  Take exit 73 for California City Blvd  Keep right at the fork and merge onto California City Blvd/Ransburg Cutoff Rd  Continue to follow California City Blvd                                | Blvd 19.0 mi) for 4.8 mi 0.3 mi fornia |
| to 12         | 12.                                                         | on CA-14/Midland Trail. Take California City St in California City  25 min ( Turn right onto CA-14/Midland Trail (signs Bishop/Reno)  Take exit 73 for California City Blvd  Keep right at the fork and merge onto Calif City Blvd/Ransburg Cutoff Rd  Continue to follow California City Blvd  Turn left onto Randsburg Mojave Rd | Blvd 19.0 mi) for 4.8 mi 0.3 mi fornia |