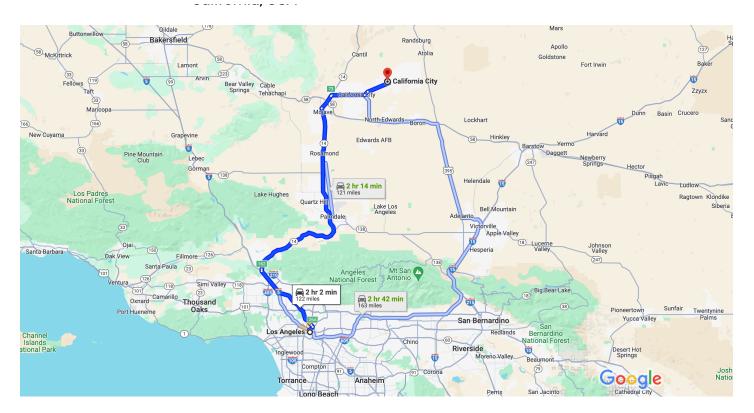

## Los Angeles

California, USA

## Get on CA-110 N from W Temple St

## Follow I-5 N/Golden State Fwy to CA-14/Midland Trail in Mojave

1 hr 28 min (95.8 mi)

↑ 5. Merge onto CA-110 N

| 4        |                                   | Use the left 2 lanes to take exit 26A for I-5 N/Golden State Freeway/Golden State Fwy/I-toward Sacramento                                                                                                                                                                                                                                                                         | -5                                                     |
|----------|-----------------------------------|-----------------------------------------------------------------------------------------------------------------------------------------------------------------------------------------------------------------------------------------------------------------------------------------------------------------------------------------------------------------------------------|--------------------------------------------------------|
|          | A F                               | Parts of this road may be closed at certain tins                                                                                                                                                                                                                                                                                                                                  |                                                        |
| *        | 7.                                | Merge onto I-5 N/Golden State Fwy                                                                                                                                                                                                                                                                                                                                                 | 0.7 mi                                                 |
| ^        | _                                 | Parts of this road may be closed at certain tin                                                                                                                                                                                                                                                                                                                                   |                                                        |
| r        |                                   | Use the right 3 lanes to take exit 162 for CA-<br>toward Palmdale/Lancaster                                                                                                                                                                                                                                                                                                       |                                                        |
| <b>↑</b> | 9.                                | Continue onto CA-14 N                                                                                                                                                                                                                                                                                                                                                             | 0.6 mi                                                 |
|          | ▲ F                               | Parts of this road may be closed at certain tin                                                                                                                                                                                                                                                                                                                                   | nes or                                                 |
|          | <b>6</b> F                        | Pass by Denny's (on the right in 68.3 mi)                                                                                                                                                                                                                                                                                                                                         |                                                        |
|          |                                   |                                                                                                                                                                                                                                                                                                                                                                                   | 68.9 mi                                                |
|          |                                   | on CA-14/Midland Trail. Take California City I<br>ule Team Pkwy to 177th St in California City                                                                                                                                                                                                                                                                                    |                                                        |
|          |                                   | -                                                                                                                                                                                                                                                                                                                                                                                 | 24.9 mi)<br>or                                         |
| and 2    | 20 Mu                             | ule Team Pkwy to 177th St in California City<br>31 min (2<br>Turn right onto CA-14/Midland Trail (signs f                                                                                                                                                                                                                                                                         | 24.9 mi)<br>for<br>4.8 mi                              |
| and :    | 2 <b>0 M</b> u<br>10.             | ule Team Pkwy to 177th St in California City  31 min (2  Turn right onto CA-14/Midland Trail (signs f  Bishop/Reno)                                                                                                                                                                                                                                                               | 4.9 mi)<br>or<br>4.8 mi                                |
| and :    | 10.<br>11.<br>12.                 | Ile Team Pkwy to 177th St in California City  31 min (2  Turn right onto CA-14/Midland Trail (signs f Bishop/Reno)  Take exit 73 for California City Blvd  Keep right at the fork and merge onto California Blvd/Ransburg Cutoff Rd  Continue to follow California City Blvd                                                                                                      | 24.9 mi)<br>for<br>4.8 mi<br>0.3 mi<br>ornia           |
| and :    | 10.<br>11.<br>12.                 | Ile Team Pkwy to 177th St in California City  31 min (2  Turn right onto CA-14/Midland Trail (signs f Bishop/Reno)  Take exit 73 for California City Blvd  Keep right at the fork and merge onto California Blvd/Ransburg Cutoff Rd  Continue to follow California City Blvd                                                                                                      | 24.9 mi) for 4.8 mi 0.3 mi ornia                       |
| and :    | 10. 11. 12.                       | alle Team Pkwy to 177th St in California City  31 min (2  Turn right onto CA-14/Midland Trail (signs f Bishop/Reno)  Take exit 73 for California City Blvd  Keep right at the fork and merge onto California City Blvd/Ransburg Cutoff Rd  Continue to follow California City Blvd                                                                                                | 24.9 mi) for 4.8 mi 0.3 mi ornia 10.3 mi               |
| Pand 2   | 10.  11.  12.  13.                | alle Team Pkwy to 177th St in California City  31 min (2) Turn right onto CA-14/Midland Trail (signs f Bishop/Reno)  Take exit 73 for California City Blvd  Keep right at the fork and merge onto California City Blvd/Ransburg Cutoff Rd  Continue to follow California City Blvd  Turn left onto Randsburg Mojave Rd                                                            | 24.9 mi) for 4.8 mi 0.3 mi ornia 10.3 mi 1.4 mi 7.2 mi |
| Pand 2   | 10. 11. 12. 13.                   | alle Team Pkwy to 177th St in California City  31 min (2 Turn right onto CA-14/Midland Trail (signs f Bishop/Reno)  Take exit 73 for California City Blvd  Keep right at the fork and merge onto California Blvd/Ransburg Cutoff Rd  Continue to follow California City Blvd  Turn left onto Randsburg Mojave Rd  Continue onto 20 Mule Team Pkwy                                 | 24.9 mi) for 4.8 mi 0.3 mi ornia 10.3 mi 7.2 mi 0.3 mi |
| Pand 2   | 10.  11.  12.  13.  14.  15.  17. | alle Team Pkwy to 177th St in California City  31 min (2 Turn right onto CA-14/Midland Trail (signs f Bishop/Reno)  Take exit 73 for California City Blvd  Keep right at the fork and merge onto Califor City Blvd/Ransburg Cutoff Rd  Continue to follow California City Blvd  Turn left onto Randsburg Mojave Rd  Continue onto 20 Mule Team Pkwy  Turn left onto Cadillac Blvd | 24.9 mi) for 4.8 mi 0.3 mi ornia 10.3 mi 1.4 mi 7.2 mi |