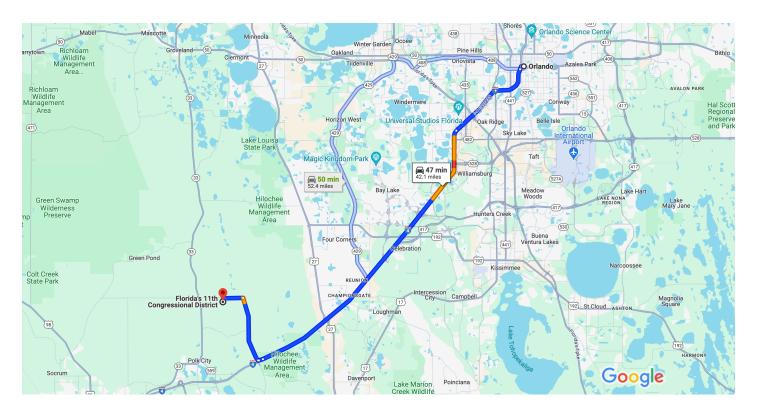

5 km L Map data ©2024 Google

Orlando

This route has tolls.

Florida, USA

## Get on I-4 Express

2 min (0.5 mi) 1. Head west on E South St toward S Orange Ave 0.2 mi Turn left to merge onto I-4 Express Toll road 0.3 mi

## Follow I-4 Express and I-4 W to Old Grade Rd in Polk County. Exit from I-4 W

32 min (34.5 mi) 3. Merge onto I-4 Express Toll road 3.3 mi Keep left at the fork to stay on I-4 Express A Toll road 4.7 mi Merge onto I-4 W 26.1 mi

## Continue on Old Grade Rd. Drive to Deen Still Rd

8 min (7.2 mi)

8. At the traffic circle, take the 1st exit onto Old Grade Rd

5.5 mi

← 9. Turn left onto Deen Still Rd

1.7 mi