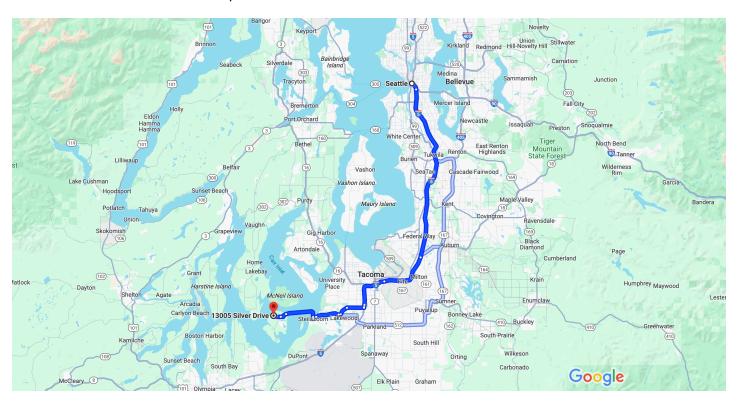

## Google Maps

Seattle, Washington, USA to 13005 Silver Dr, Anderson Island, Drive 49.8 miles, 1 hr 29 min WA 98303, USA

Map data ©2023 Google 10 km

Seattle

Washington, USA

A This route has tolls.

▲ This route includes a ferry.