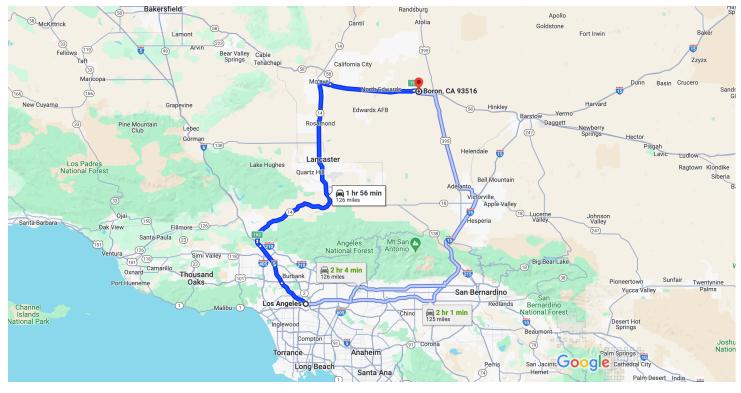

# Google Maps

# Drive 126 miles, 1 hr 56 min

Map data ©2023 Google 20 km

#### Los Angeles

California, USA

### Get on US-101 N

| 1                | 1.         | 2 min (0.5 mi)<br>Head northwest on W Temple St toward N<br>Broadway                                                                                                                                                                          |
|------------------|------------|-----------------------------------------------------------------------------------------------------------------------------------------------------------------------------------------------------------------------------------------------|
| ⇔                | 2.         | 413 ft<br>Turn right at the 1st cross street onto N Broadway                                                                                                                                                                                  |
| 1                | ۷.         |                                                                                                                                                                                                                                               |
| *                | 3.         | Turn right to merge onto US-101 N toward I-110 N                                                                                                                                                                                              |
|                  | CA-        | 14 N and CA-58 E to Boron Frontage Rd S in Boron.                                                                                                                                                                                             |
| Take             | exit       | 199 from CA-58 E                                                                                                                                                                                                                              |
| fake<br><b>↑</b> | exit<br>4. | Merge onto US-101 N                                                                                                                                                                                                                           |
|                  |            | 1 hr 54 min (124 mi)                                                                                                                                                                                                                          |
| *                | 4.         | 1 hr 54 min (124 mi)      Merge onto US-101 N      10.1 mi      Keep left at the fork to continue on CA-170      N/State Rte 170 N/Hollywood Fwy, follow signs for Sacramento      6.1 mi      Keep right at the fork to continue on CA-170 N |
| ጽ<br>ጥ           | 4.<br>5.   | 1 hr 54 min (124 mi)<br>Merge onto US-101 N<br>10.1 mi<br>Keep left at the fork to continue on CA-170<br>N/State Rte 170 N/Hollywood Fwy, follow signs<br>for Sacramento<br>6.1 mi                                                            |

| Y | 8. | Keep left at the fork to stay on I-5 N               |
|---|----|------------------------------------------------------|
|   | A  | Parts of this road may be closed at certain times or |
|   | da | ys                                                   |
|   |    | 1.6 mi                                               |

- 9. Use the right 3 lanes to take exit 162 for CA-14 N toward Palmdale/Lancaster
- 0.6 mi
  10. Continue onto CA-14 N
  ▲ Parts of this road may be closed at certain times or days
  67.6 mi
  11. Turn right onto CA-58 BUS E (signs for Las
- Vegas/Barstow) 3.8 mi 12. Turn right to merge onto CA-58 E toward Barstow 25.9 mi 13. Take exit 199 toward Boron 0.4 mi

## Continue on Boron Frontage Rd S to your destination

|     |     | 3                                          | min (1.4 mi) |  |  |
|-----|-----|--------------------------------------------|--------------|--|--|
| 1   | 14. | Continue straight onto Boron Frontage Rd S |              |  |  |
| 6   | 15  | Turn left at Carmichael St                 | 1.2 mi       |  |  |
| • 1 | 15. |                                            | 0.1 mi       |  |  |