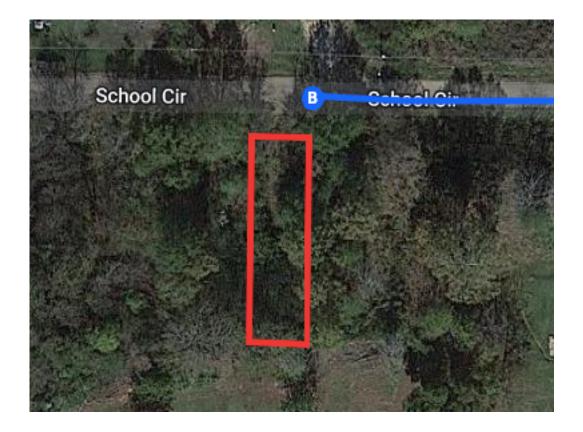

|          |                                                                                         | — 3 min (1.0 mi) |
|----------|-----------------------------------------------------------------------------------------|------------------|
| ←        | 8. Turn left onto Gault St                                                              |                  |
|          |                                                                                         | 0.9 mi           |
| ←        | 9. Turn left onto Dewey St                                                              |                  |
|          |                                                                                         | 430 ft           |
| <b>→</b> | <ol> <li>Turn right onto School Cir</li> <li>Destination will be on the left</li> </ol> |                  |
|          | -                                                                                       | 233 ft           |