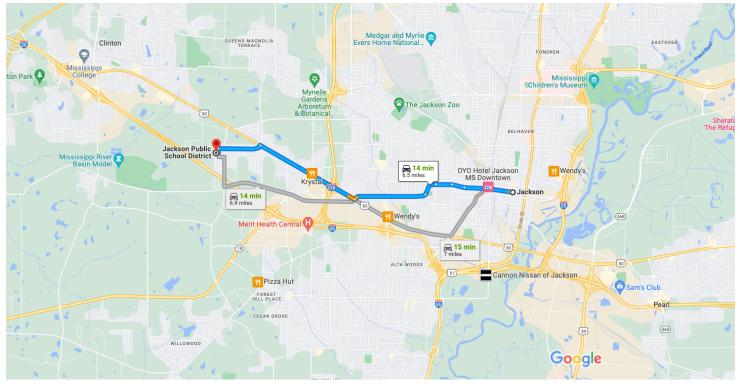

## Follow Dr Robert Smith Sr Pkwy, John R. Lynch St and US-80 W to Gault St

|               |    | 12 min (                                                                  | 5.5 mi) |
|---------------|----|---------------------------------------------------------------------------|---------|
| 1             | 1. | Head west on E Pearl St toward S Lamar St                                 |         |
| 7             | 2. | Use the right 2 lanes to turn slightly right onto<br>Robert Smith Sr Pkwy |         |
|               | _  |                                                                           | 0.5 mi  |
| φ             | 3. | At the traffic circle, take the 2nd exit and stay<br>Robert Smith Sr Pkwy | on Dr   |
|               |    |                                                                           | 0.3 mi  |
| φ             | 4. | At the traffic circle, take the 2nd exit and stay<br>Robert Smith Sr Pkwy | on Dr   |
|               |    |                                                                           | 0.3 mi  |
| φ             | 5. | At the traffic circle, take the 2nd exit and stay<br>Robert Smith Sr Pkwy | on Dr   |
|               |    |                                                                           | 0.3 mi  |
| φ             | 6. | At the traffic circle, take the 2nd exit onto Joh<br>Lynch St             | in R.   |
|               | 0  | Pass by KFC (on the left in 1.4 mi)                                       | 1.5 mai |
| $\rightarrow$ | 7. | Turn right onto US-80 W                                                   | 1.5 mi  |
| •             | -  | Pass by Krystal (on the left in 1 mi)                                     |         |
|               |    |                                                                           | 2.2 mi  |
|               |    |                                                                           |         |

|          |                                                                                         | — 3 min (1.0 mi) |
|----------|-----------------------------------------------------------------------------------------|------------------|
| ←        | 8. Turn left onto Gault St                                                              |                  |
|          |                                                                                         | 0.9 mi           |
| ←        | 9. Turn left onto Dewey St                                                              |                  |
|          |                                                                                         | 430 ft           |
| <b>→</b> | <ol> <li>Turn right onto School Cir</li> <li>Destination will be on the left</li> </ol> |                  |
|          | -                                                                                       | 233 ft           |