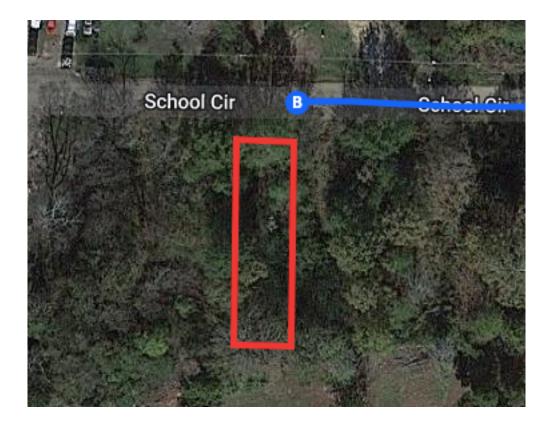

|               |                                                                   | — 3 min (1.0 mi) |
|---------------|-------------------------------------------------------------------|------------------|
| ←             | 8. Turn left onto Gault St                                        |                  |
|               |                                                                   | 0.9 mi           |
| ſ             | 9. Turn left onto Dewey St                                        |                  |
|               |                                                                   | 430 ft           |
| с <b>&gt;</b> | 10. Turn right onto School Cir<br>Destination will be on the left |                  |
|               | -                                                                 | 272 ft           |