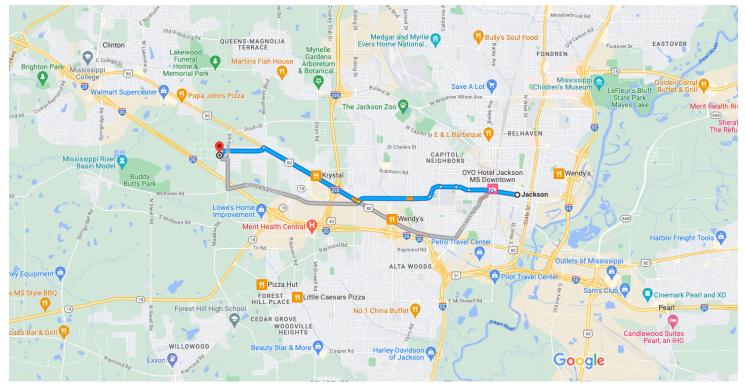

## Follow Dr Robert Smith Sr Pkwy, John R. Lynch St and US-80 W to Gault St

|               |    | 12 min (5.5 m                                                                  | i) |  |
|---------------|----|--------------------------------------------------------------------------------|----|--|
| 1             | 1. | Head west on E Pearl St toward S Lamar St                                      |    |  |
|               |    | 0.5 m                                                                          | ٦i |  |
| 7             | 2. | Use the right 2 lanes to turn slightly right onto Dr<br>Robert Smith Sr Pkwy   |    |  |
|               |    | 0.5 m                                                                          | ٦İ |  |
| φ             | 3. | At the traffic circle, take the 2nd exit and stay on D<br>Robert Smith Sr Pkwy | r  |  |
|               |    | 0.3 n                                                                          | ٦i |  |
| φ             | 4. | At the traffic circle, take the 2nd exit and stay on D<br>Robert Smith Sr Pkwy | r  |  |
|               |    | 0.3 m                                                                          | ٦i |  |
| Φ             | 5. | At the traffic circle, take the 2nd exit and stay on D<br>Robert Smith Sr Pkwy | r  |  |
|               |    | 0.3 n                                                                          | ٦i |  |
| Φ             | 6. | At the traffic circle, take the 2nd exit onto John R.<br>Lynch St              |    |  |
|               | 0  | Pass by KFC (on the left in 1.4 mi)                                            |    |  |
|               |    | 1.5 m                                                                          | ٦İ |  |
| $\rightarrow$ | 7. | Turn right onto US-80 W                                                        |    |  |
|               | 0  | Pass by Krystal (on the left in 1 mi)                                          |    |  |
|               |    | 2.2 m                                                                          | ni |  |
|               |    |                                                                                |    |  |

|               |                                                                   | — 3 min (1.0 mi) |
|---------------|-------------------------------------------------------------------|------------------|
| ←             | 8. Turn left onto Gault St                                        |                  |
|               |                                                                   | 0.9 mi           |
| ſ             | 9. Turn left onto Dewey St                                        |                  |
|               |                                                                   | 430 ft           |
| с <b>&gt;</b> | 10. Turn right onto School Cir<br>Destination will be on the left |                  |
|               | -                                                                 | 272 ft           |