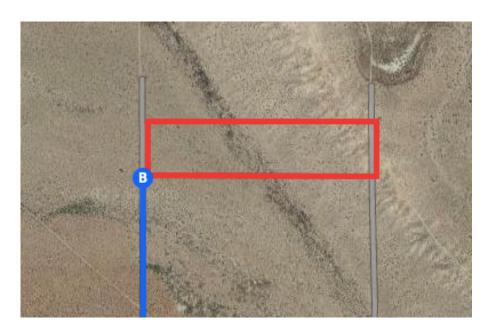

0.7 mi

Continue onto I-10 E/San Bernardino Fwy
Parts of this road may be closed at certain times or days

| ↑        | 13. | Continue onto US-395 N (signs for Adelanto/Bishop) | n (29.5 mi) |
|----------|-----|----------------------------------------------------|-------------|
|          |     |                                                    | 26.2 mi     |
| <b>S</b> | 14. | Turn right onto Buckthorne Canyon Rd               |             |
|          |     |                                                    | 2.4 mi      |
| ſ        | 15. | Turn left                                          |             |
|          | 0   | Destination will be on the right                   |             |
|          |     |                                                    | 0.9 mi      |