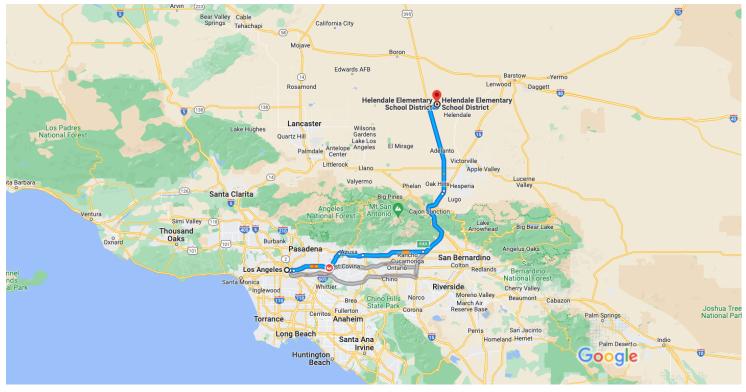

## Google Maps

Map data ©2023 Google 20 km 🛙

## Los Angeles California, USA

## Get on US-101 S from N Main St

|               |    | 2 min (0.4 mi)                                                   |  |  |
|---------------|----|------------------------------------------------------------------|--|--|
| 1             | 1. | Head southeast on W Temple St toward N Main S                    |  |  |
|               |    | 420 ft                                                           |  |  |
| ſ             | 2. | Turn left onto N Main St                                         |  |  |
|               |    | 0.1 mi                                                           |  |  |
| $\rightarrow$ | 3. | Turn right onto W Aliso St                                       |  |  |
|               |    | 295 ft                                                           |  |  |
| *             | 4. | Merge onto US-101 S via the ramp on the left to I-<br>10 E/I-5 S |  |  |
|               |    | 0.1 mi                                                           |  |  |

## Take I-10 E, I-210 E/Foothill Fwy, CA-210 and I-15 N to US-395 N in Hesperia. Take exit 141 from I-15 N

- Merge onto US-101 S 5.
- 1 hr 8 min (72.0 mi)
- ٣ 6. Keep left at the fork to continue on San Bernardino
  - Fwy, follow signs for I-10 E/San Bernardino

0.7 mi

Continue onto I-10 E/San Bernardino Fwy
Parts of this road may be closed at certain times or days

| ↑        | 13. | Continue onto US-395 N (signs for Adelanto/Bishop) | n (29.5 mi) |
|----------|-----|----------------------------------------------------|-------------|
|          |     |                                                    | 26.2 mi     |
| <b>S</b> | 14. | Turn right onto Buckthorne Canyon Rd               |             |
|          |     |                                                    | 2.4 mi      |
| ſ        | 15. | Turn left                                          |             |
|          | 0   | Destination will be on the right                   |             |
|          |     |                                                    | 0.9 mi      |