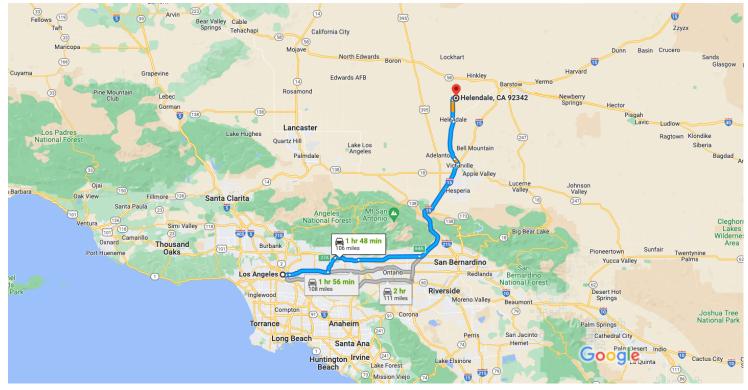

## Google Maps

Map data ©2023 Google 20 km

### Los Angeles

California, USA

#### Get on US-101 S from N Main St

| •             | 4  | 2 min (                                            | ,      |  |  |
|---------------|----|----------------------------------------------------|--------|--|--|
| T             | Ι. | Head southeast on W Temple St toward N Main S      |        |  |  |
| 4             | 0  | Turn left ente NIMein Ot                           | 420 ft |  |  |
| 1             | Ζ. | Turn left onto N Main St                           |        |  |  |
| $\rightarrow$ | 2  | Turne visikat austa M/ Aliana Ot                   | 0.1 mi |  |  |
| 11            | 3. | Turn right onto W Aliso St                         |        |  |  |
|               |    |                                                    | 295 ft |  |  |
| *             | 4. | Merge onto US-101 S via the ramp on the left to I- |        |  |  |
|               |    | 10 E/I-5 S                                         |        |  |  |
|               |    |                                                    | 0.1 mi |  |  |

#### Take I-10 E, CA-210 and I-15 N to CA-18/D St in Victorville. Take exit 153A from I-15 N

★ 5. Merge onto US-101 S

1 hr 17 min (83.1 mi)

- \_\_\_\_\_
- ௺ 6. Keep left at the fork to continue on San Bernardino Fwy, follow signs for I-10 E/San Bernardino

0.7 mi

Continue onto I-10 E/San Bernardino Fwy
Parts of this road may be closed at certain times or days

|   | days |                                                                               |  |  |  |
|---|------|-------------------------------------------------------------------------------|--|--|--|
| r | 8.   | Take exit 31B to merge onto I-605 N                                           |  |  |  |
|   |      | 5.4 mi                                                                        |  |  |  |
| 7 | 9.   | Use the right 2 lanes to take exit 27A to merge                               |  |  |  |
|   |      | onto I-210 E/Foothill Fwy toward Foothill Fwy/San<br>Bernardino               |  |  |  |
|   | A    | May be closed at certain times or days                                        |  |  |  |
|   |      | 7.8 mi                                                                        |  |  |  |
| 1 | 10.  | Continue onto CA-210/Foothill Fwy                                             |  |  |  |
|   |      | A Parts of this road may be closed at certain times or days                   |  |  |  |
|   |      | 18.9 mi                                                                       |  |  |  |
| 7 | 11.  | Use the right 3 lanes to take exit 64A to merge<br>onto I-15 N toward Barstow |  |  |  |
|   | A    | Parts of this road may be closed at certain times or                          |  |  |  |
|   | day  | S                                                                             |  |  |  |
|   |      | 36.5 mi                                                                       |  |  |  |
| 7 | 12.  | Use the right 2 lanes to take exit 153A for CA-                               |  |  |  |
|   |      | 18/D Street toward Apple Valley                                               |  |  |  |
|   |      | 0.5 mi                                                                        |  |  |  |
|   |      |                                                                               |  |  |  |

# Take National Trails Hwy and Helendale Rd to your destination

|               |     |                                   | 30 min (22.7 mi) |
|---------------|-----|-----------------------------------|------------------|
| ←             | 13. | Turn left onto CA-18/D St         |                  |
|               | 0   | Continue to follow D St           |                  |
| ↑             | 14. | Continue onto National Trails Hwy | 2.0 mi           |
|               |     |                                   | 12.0 mi          |
| ſ             | 15. | Turn left onto Vista Rd           |                  |
| <b>_</b>      | 10  | The state and the set of the D    | 1.1 mi           |
|               | 16. | Turn right onto Helendale Rd      |                  |
| $\rightarrow$ | 17  | Turn right                        | 5.9 mi           |
|               | 17. | lunnight                          | 299 ft           |
| ←             | 18. | Turn left at the 1st cross street | 29911            |
|               |     |                                   | 1.4 mi           |
| ←             | 19. | Turn left                         |                  |
|               |     |                                   | 0.2 mi           |