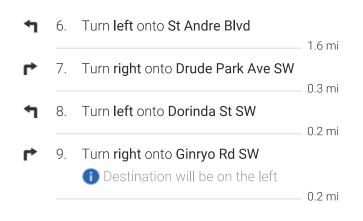

## Google

#### Directions from Palm Bay, FL to 2850 Ginryo Rd SW



### o Palm Bay, FL

# Take Babcock St NE and San Filippo Dr SE to St Andre Blvd

12.2 mi / 22 min

- ↑ 1. Head west on Palm Bay Rd NE toward Helen St NE
   2.0 mi
   ↑ 2. Turn left onto Babcock St NE
   5.8 mi
   ↑ 3. Turn right onto Colorado St SE
- 4. Turn left onto San Filippo Dr SE
  3.8 mi
  5. Continue onto Degroodt Rd SW



### Continue on **St Andre Blvd**. Drive to **Ginryo Rd SW**

0.2 mi





### ● 2850 Ginryo Rd SW

Palm Bay, FL 32908

These directions are for planning purposes only. You may find that construction projects, traffic, weather, or other events may cause conditions to differ from the map results, and you should plan your route accordingly. You must obey all signs or notices regarding your route.

Imagery ©2015 Google, Data SIO, NOAA, U.S. Navy, NGA, GEBCO, Map data ©2015 Google