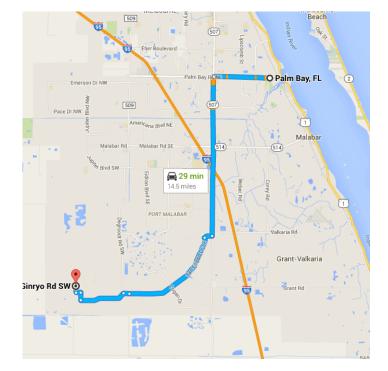

#### Directions from Palm Bay, FL to 2850 Ginryo Rd SW

### o Palm Bay, FL

### ● 2850 Ginryo Rd SW

Palm Bay, FL 32908

These directions are for planning purposes only. You may find that construction projects, traffic, weather, or other events may cause conditions to differ from the map results, and you should plan your route accordingly. You must obey all signs or notices regarding your route.