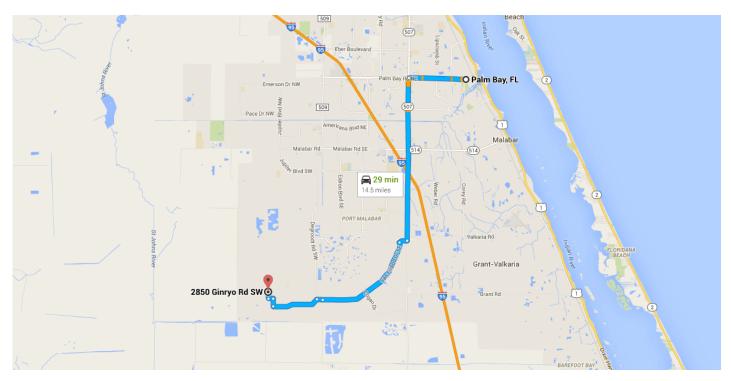

#### Directions from Palm Bay, FL to 2850 Ginryo Rd SW

### o Palm Bay, FL

# Take Babcock St NE and San Filippo Dr SE to St Andre Blvd

12.2 mi / 22 min

- ↑ 1. Head west on Palm Bay Rd NE toward Helen St NE
   2.0 mi
   ↑ 2. Turn left onto Babcock St NE
   5.8 mi
   ↑ 3. Turn right onto Colorado St SE
- 4. Turn left onto San Filippo Dr SE
  3.8 mi
  5. Continue onto Degroodt Rd SW

### ● 2850 Ginryo Rd SW

Palm Bay, FL 32908

These directions are for planning purposes only. You may find that construction projects, traffic, weather, or other events may cause conditions to differ from the map results, and you should plan your route accordingly. You must obey all signs or notices regarding your route.