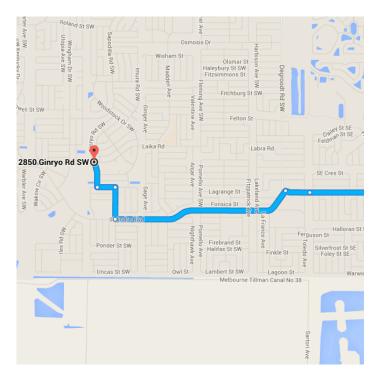

### ● 2850 Ginryo Rd SW

Palm Bay, FL 32908

These directions are for planning purposes only. You may find that construction projects, traffic, weather, or other events may cause conditions to differ from the map results, and you should plan your route accordingly. You must obey all signs or notices regarding your route.