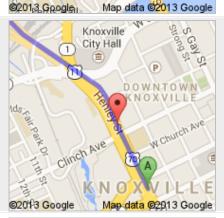

Unfortunately Google Maps doesn't recognize some of the roads in the area. The yellow line represents continued directions from the Google Maps ending point to the outline of your property a distance of 184 feet.