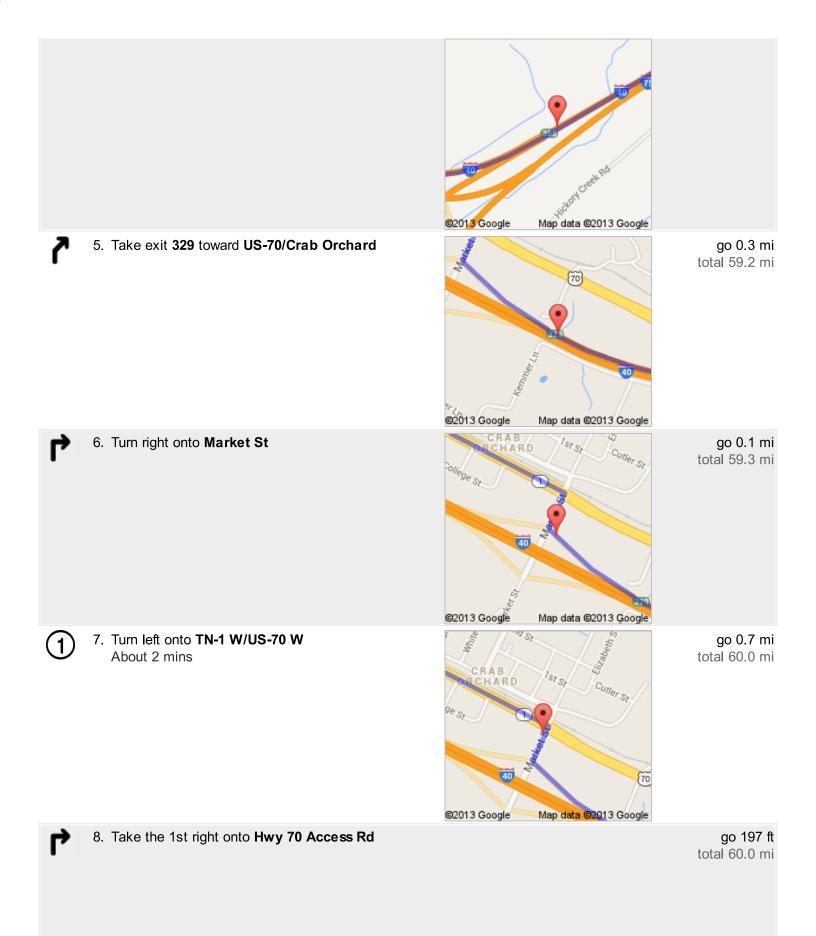

3. Follow signs for **I-40 W/Nashville** and merge onto **I-40 W** 

About 19 mins

go 19.7 mi total 20.5 mi

4. Keep right to stay on **I-40 W**, follow signs for **Nashville** About 33 mins

go 38.4 mi total 58.9 mi