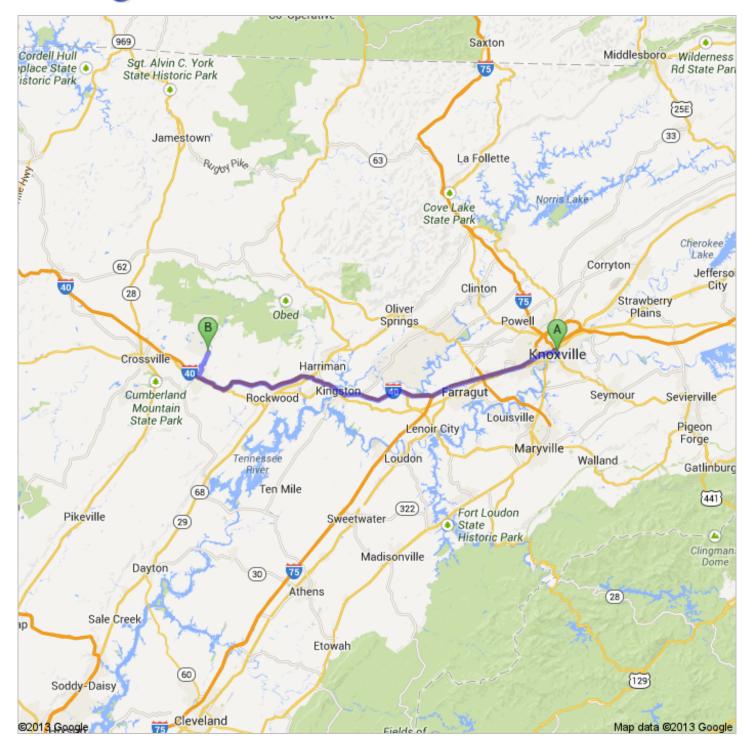

## Directions to Marlboro Dr 64.8 mi – about 1 hour 9 mins

 Head northwest on Henley St toward Cumberland Ave

About 1 min

go 0.2 mi total 0.2 mi

2. Take the ramp to Nashville/Lexington About 47 secs

go 0.6 mi total 0.8 mi

3. Follow signs for **I-40 W/Nashville** and merge onto **I-40 W** 

About 19 mins

go 19.7 mi total 20.5 mi

4. Keep right to stay on **I-40 W**, follow signs for **Nashville** About 33 mins

go 38.4 mi total 58.9 mi

These directions are for planning purposes only. You may find that construction projects, traffic, we eather, or other events may cause conditions to differ from the map results, and you should plan your route accordingly. You must obey all signs or notices regarding your route. Map data ©2013 Google