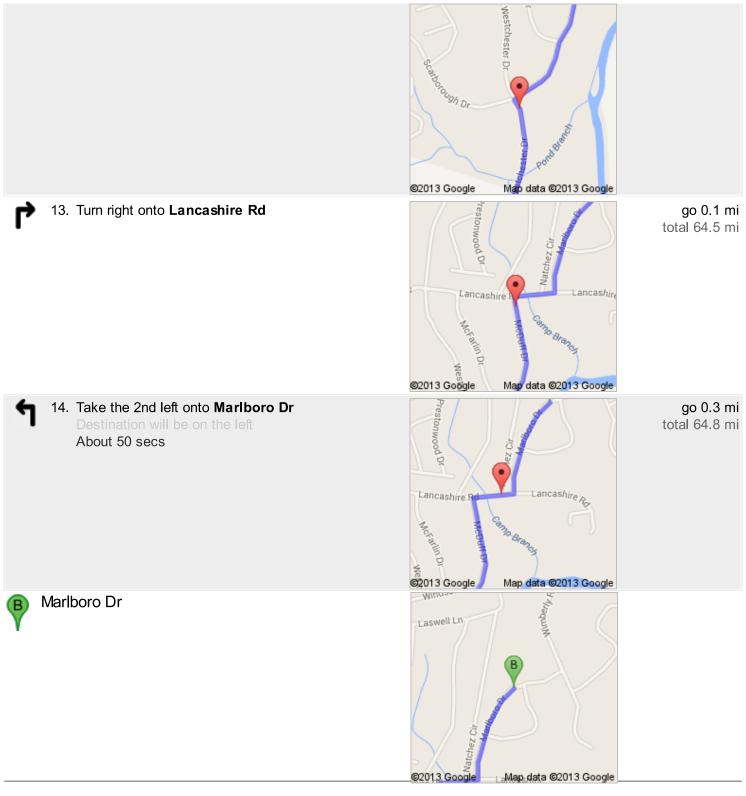

## Directions to Marlboro Dr 64.8 mi – about 1 hour 9 mins

 Head northwest on Henley St toward Cumberland Ave

About 1 min

go 0.2 mi total 0.2 mi

2. Take the ramp to Nashville/Lexington About 47 secs

go 0.6 mi total 0.8 mi