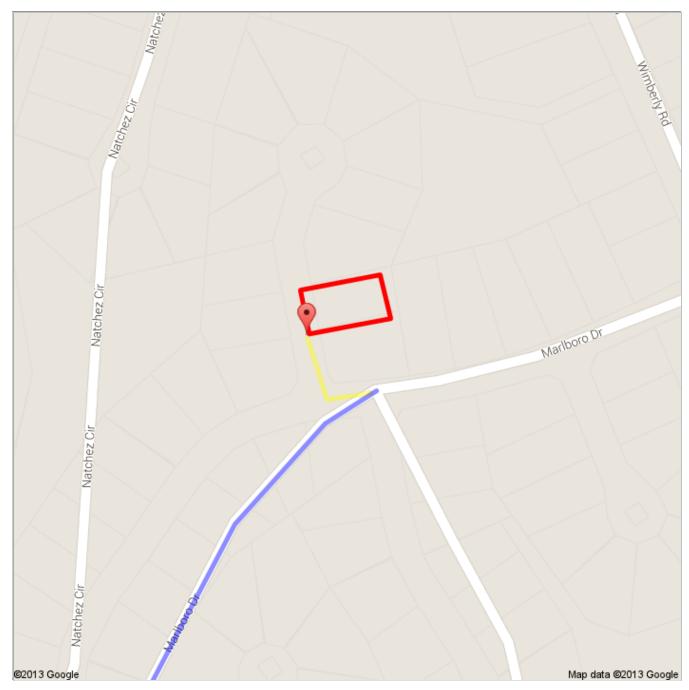

Unfortunately Google Maps doesn't recognize some of the roads in the area. The yellow line represents continued directions from the Google Maps ending point to the outline of your property a distance of 184 feet.