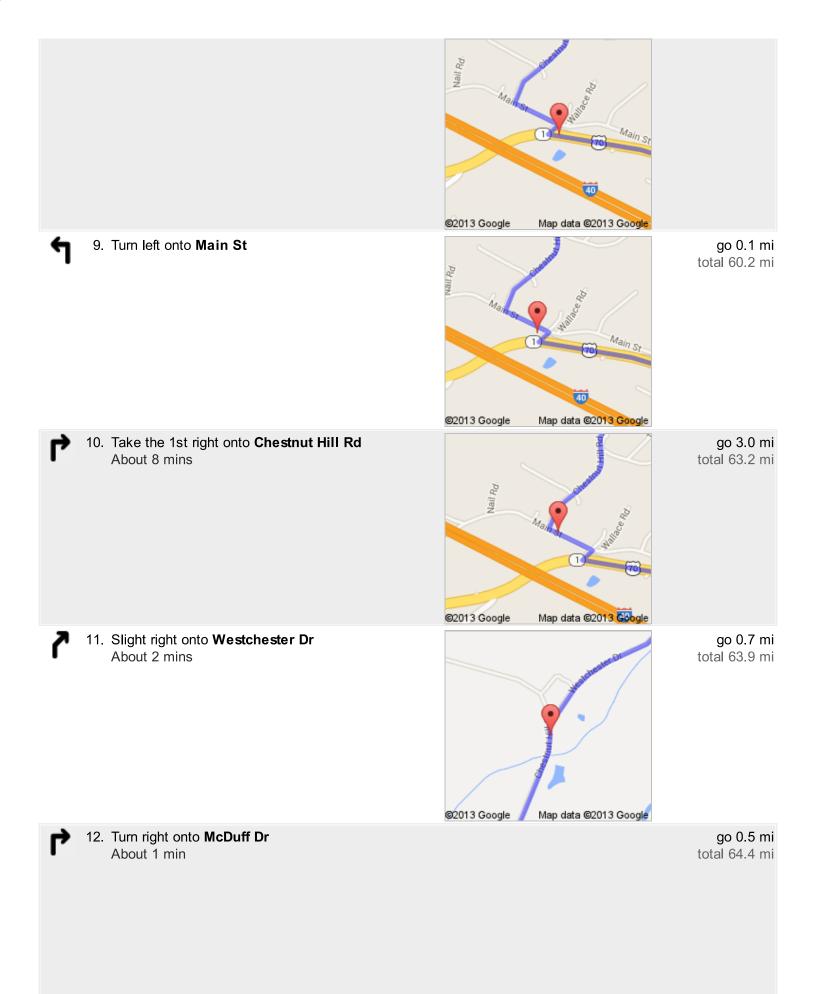

3. Follow signs for **I-40 W/Nashville** and merge onto **I-40 W** 

About 19 mins

go 19.7 mi total 20.5 mi

4. Keep right to stay on **I-40 W**, follow signs for **Nashville** About 33 mins

go 38.4 mi total 58.9 mi