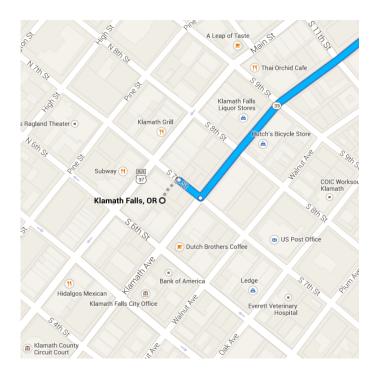

## Klamath Falls, OR

Head southeast on S 7th St toward OR-39 BUS N

144 ft / 7 s

Take OR-140 E to Godow Spring Rd

40.6 mi / 54 min

Imagery ©2015 Landsat, Map data ©2015 Google

4/10/2015 11:05 PM 1 of 3

2. Turn left at the 1st cross street onto OR-39

#### **BUS N**

| 4 | 3. | Turn left to stay on OR-39 BUS N                | _ 299 ft  |
|---|----|-------------------------------------------------|-----------|
| Ļ | 4. | Turn right onto OR-39 BUS N/US-97 B             |           |
| Ļ | 5. | Keep <b>right</b> to continue on <b>Main St</b> | – 0.6 mi  |
| Ļ | 6. | Turn right onto OR-39 S/Crater Lake F           |           |
| 4 | 7. | Turn left onto S 6th St                         | – 2.2 mi  |
| ኻ | 8. | Slight left onto OR-140 E                       | 35.2 mi   |
|   |    |                                                 | JJ.Z 1111 |