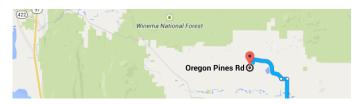

# Follow Godow Spring Rd to Oregon Pines Rd

10.0 mi / 35 min

1.2 mi

Turn left onto Godow Spring Rd 3.0 mi 10. Turn left onto Drews Rd 0.7 mi 11. Turn right onto Oregon Pines Rd 5.0 mi 12. Turn left to stay on Oregon Pines Rd

# **Oregon Pines Rd**

Sprague River, OR 97639

These directions are for planning purposes only. You may find that construction projects, traffic, weather, or other events may cause conditions to differ from the map results, and you should plan your route accordingly. You must obey all signs or notices regarding your route.