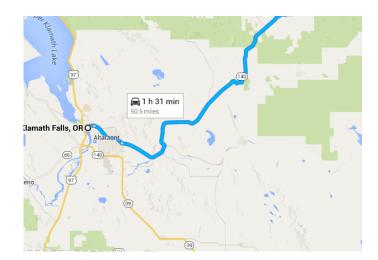

### Drive 50.5 miles, 1 h 30 min

## Klamath Falls, OR

Head southeast on S 7th St toward OR-39 BUS N

144 ft / 7 s

Take OR-140 E to Godow Spring Rd

40.6 mi / 54 min

Imagery ©2015 Landsat, Map data ©2015 Google

4/10/2015 11:05 PM 1 of 3

2. Turn left at the 1st cross street onto OR-39