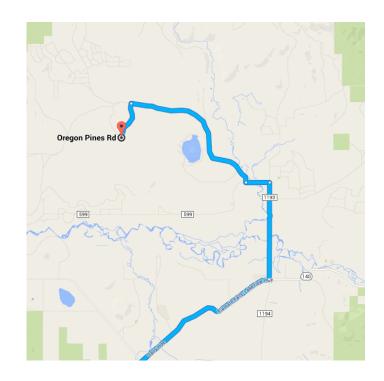

### Drive 50.5 miles, 1 h 30 min

### Directions from Klamath Falls, OR to Oregon Pines Rd

## Klamath Falls, OR

Head southeast on S 7th St toward OR-39 BUS N

144 ft / 7 s

Take OR-140 E to Godow Spring Rd

40.6 mi / 54 min

Imagery ©2015 Landsat, Map data ©2015 Google

4/10/2015 11:05 PM 1 of 3

2. Turn left at the 1st cross street onto OR-39

# Follow Godow Spring Rd to Oregon Pines Rd

10.0 mi / 35 min

1.2 mi

Turn left onto Godow Spring Rd 3.0 mi 10. Turn left onto Drews Rd 0.7 mi 11. Turn right onto Oregon Pines Rd 5.0 mi 12. Turn left to stay on Oregon Pines Rd

# **Oregon Pines Rd**

Sprague River, OR 97639

These directions are for planning purposes only. You may find that construction projects, traffic, weather, or other events may cause conditions to differ from the map results, and you should plan your route accordingly. You must obey all signs or notices regarding your route.