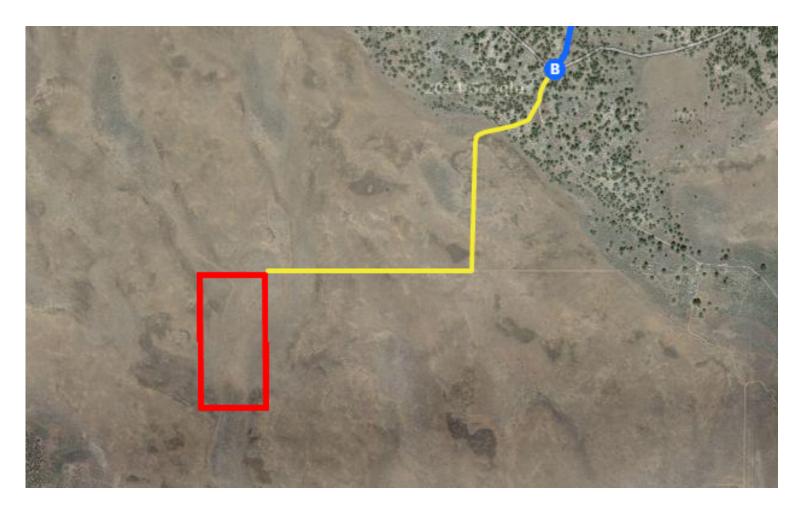

### **Continued Directions**

Unfortunately Google Maps doesn't recognize some of the roads in the area. The yellow line represents continued directions from the Google Maps ending point to the outline of your property a distance of 0.82 of a mile. At the end of the Google earth directions continue left on the dirt road for 346 feet. Turn right onto the dirt road and continue for 0.382 of a mile. turn directly east and continue off road for 0.37 of a mile to the NE corner of the property.