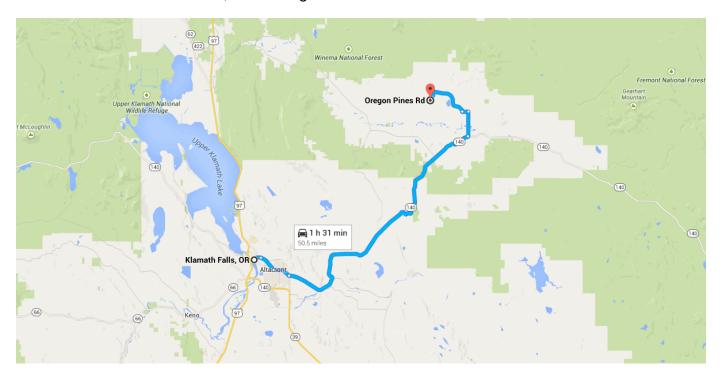

### Drive 50.5 miles, 1 h 30 min

### Directions from Klamath Falls, OR to Oregon Pines Rd

## Klamath Falls, OR

Head southeast on S 7th St toward OR-39 BUS N

144 ft / 7 s

Take OR-140 E to Godow Spring Rd

40.6 mi / 54 min

Imagery ©2015 Landsat, Map data ©2015 Google

4/10/2015 11:05 PM 1 of 3

2. Turn left at the 1st cross street onto OR-39

# Follow Godow Spring Rd to Oregon Pines Rd

10.0 mi / 35 min

1.2 mi

Turn left onto Godow Spring Rd 3.0 mi 10. Turn left onto Drews Rd 0.7 mi 11. Turn right onto Oregon Pines Rd 5.0 mi 12. Turn left to stay on Oregon Pines Rd

# **Oregon Pines Rd**

Sprague River, OR 97639

These directions are for planning purposes only. You may find that construction projects, traffic, weather, or other events may cause conditions to differ from the map results, and you should plan your route accordingly. You must obey all signs or notices regarding your route.