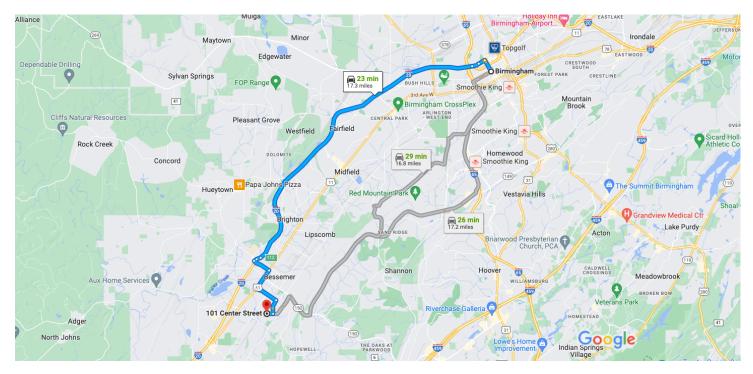

# Google Maps Birmingham, Alabama, USA to 101 Center St, Bessemer, AL Drive 17.3 miles, 23 min 35020, USA

Map data ©2023 Google 2 km

### Get on I-20 W/I-59 S

| 1    | 1.                | 3 min (1.1 mi)<br>Head northwest on 19th St N toward 6th Ave N<br>Alley/Park Pl                        |
|------|-------------------|--------------------------------------------------------------------------------------------------------|
| ←    | 2.                | 0.5 mi<br>Turn left onto 11th Ave N                                                                    |
| ٣    | 3.                | 0.3 mi<br>Keep left at the fork, follow signs for Tuscaloosa/I-<br>20 and merge onto I-20 W/I-59 S     |
|      |                   |                                                                                                        |
|      |                   | 0.3 mi                                                                                                 |
|      |                   | 20 W/I-59 S to 18th St N in Bessemer. Take exit 112<br>W/I-59 S                                        |
|      |                   | 20 W/I-59 S to 18th St N in Bessemer. Take exit 112                                                    |
| from | I-20              | 20 W/I-59 S to 18th St N in Bessemer. Take exit 112<br>W/I-59 S<br>12 min (13.0 mi)                    |
| from | <b>I-20</b><br>4. | 20 W/I-59 S to 18th St N in Bessemer. Take exit 112<br>W/I-59 S<br>Merge onto I-20 W/I-59 S<br>12.7 mi |

#### Continue on 18th St N. Take 9th Ave N to Center St

9 min (3.3 mi)

← 7. Turn left onto 18th St N

|               |                                                 | - 0.7 mi |
|---------------|-------------------------------------------------|----------|
| ſ             | 8. Turn right onto 9th Ave N                    |          |
|               | 1 Pass by Advance Auto Parts (on the right in C | ).2 mi)  |
|               |                                                 | 0.9 mi   |
| ←             | 9. Turn left onto 9th St N                      |          |
|               |                                                 | 0.9 mi   |
| $\rightarrow$ | 10. Turn right onto Owen Ave                    |          |
|               |                                                 | 0.6 mi   |
| $\rightarrow$ | 11. Turn right onto Center St                   |          |
|               | Destination will be on the right                |          |
|               |                                                 | 0.2 mi   |
|               |                                                 | 0.2111   |