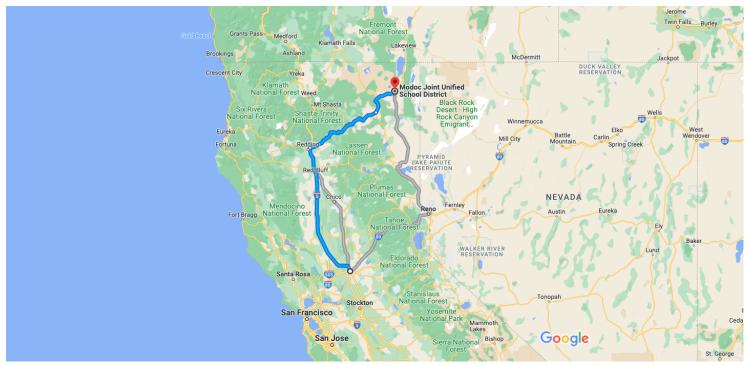

## Sacramento

California, USA

## Get on I-5 N from I St

|              |    | 4 min (                                                                                      | (1.0 mi) |
|--------------|----|----------------------------------------------------------------------------------------------|----------|
| 1            | 1. | Head south on 9th St toward J St                                                             |          |
| $\leftarrow$ | 2. | Turn left onto J St                                                                          | 354 ft   |
| $\leftarrow$ | 3. | Turn left at the 1st cross street onto 10th St                                               | 400 ft   |
| ←            | 4. | Turn left onto I St                                                                          | 427 ft   |
| *            | 5. | Use the right 2 lanes to turn right onto the I-5<br>N/State Hwy 99 ramp to Redding/Yuba City |          |
|              |    |                                                                                              | 0.3 mi   |

## Follow I-5 N to CA-299 E/Lake Blvd E in Redding. Take exit 680 from I-5 N $\,$

| * | 6. | 2 hr 25<br>Merge onto I-5 N        | 2 hr 25 min (161 mi) |  |
|---|----|------------------------------------|----------------------|--|
| P | 7. | Take exit 680 for CA-299/Lake Blvd | 161 mi               |  |
|   |    |                                    | 0.3 mi               |  |

## Follow CA-299 E to Pheasant Dr in Modoc County

2 hr 40 min (144 mi)

8. Slight right onto CA-299 E/Lake Blvd EContinue to follow CA-299 E

1 Pass by McDonald's (on the right in 50.6 mi)

99.9 mi

| <b>↑</b>     | <ul><li>9. Continue straight onto CA-139 N/CA-299 E</li><li>Continue to follow CA-299 E</li></ul> |          |
|--------------|---------------------------------------------------------------------------------------------------|----------|
| $\leftarrow$ | 10. Turn left onto Pencil Rd                                                                      | 41.7 mi  |
| ←            | 11. Turn left onto Pheasant Dr  1 Destination will be on the right                                | — 2.3 mi |
|              |                                                                                                   | - 0.6 mi |