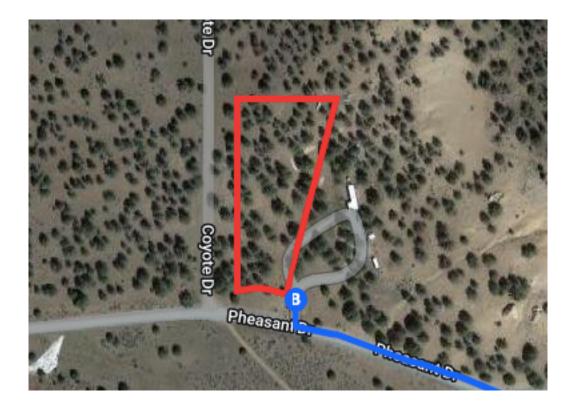

## Follow CA-299 E to Pheasant Dr in Modoc County

2 hr 40 min (144 mi)

8. Slight right onto CA-299 E/Lake Blvd EContinue to follow CA-299 E

1 Pass by McDonald's (on the right in 50.6 mi)

99.9 mi

| <b>↑</b>     | <ul><li>9. Continue straight onto CA-139 N/CA-299 E</li><li>Continue to follow CA-299 E</li></ul> |          |
|--------------|---------------------------------------------------------------------------------------------------|----------|
| $\leftarrow$ | 10. Turn left onto Pencil Rd                                                                      | 41.7 mi  |
| ←            | 11. Turn left onto Pheasant Dr  1 Destination will be on the right                                | — 2.3 mi |
|              |                                                                                                   | - 0.6 mi |