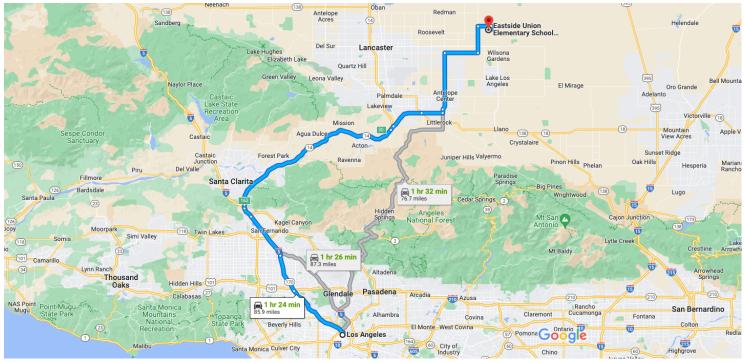

## Los Angeles

California, USA

## Get on US-101 N

| ↑  | 1. | 3 min (0.7 mi)<br>Head northwest on W 1st St toward N Spring St |
|----|----|-----------------------------------------------------------------|
| с) | 2. | 0.1 mi<br>Turn right onto N Broadway                            |
| ⋧  | 3. | 0.4 mi<br>Turn right to merge onto US-101 N toward I-110 N      |
|    |    | 0.2 mi                                                          |

## Drive along I-5 N and CA-14 N. Take exit 30 from CA-14 N

|   | 54 min (55.                                                                      | 6 mi)  |
|---|----------------------------------------------------------------------------------|--------|
| * | 4. Merge onto US-101 N                                                           | 0)     |
|   | A Parts of this road may be closed at certain time days                          | es or  |
|   | 10                                                                               | .2 mi  |
| 5 | <ol> <li>Use the left 2 lanes to turn slightly left onto CA<br/>170 N</li> </ol> | -      |
|   | 6                                                                                | .0 mi  |
| 5 | <ol> <li>Use any lane to merge onto I-5 N toward<br/>Sacramento</li> </ol>       |        |
|   | 7                                                                                | '.6 mi |
| Ŷ | 7. Keep left at the fork to stay on I-5 N                                        |        |
|   | A Parts of this road may be closed at certain time days                          | es or  |
|   | 1                                                                                | .6 mi  |
| 4 | <ol> <li>Take exit 162 for CA-14 N toward<br/>Palmdale/Lancaster</li> </ol>      |        |

0.6 mi

1 9. Continue onto CA-14 N

| Þ | 10. | Take exit 30 toward Pearblossom Hwy | – 28.9 mi |
|---|-----|-------------------------------------|-----------|
|   |     |                                     | — 0.7 mi  |

Continue on Pearblossom Hwy to your destination

|          |     | 38 r                                                                      | min (29.6 mi) |
|----------|-----|---------------------------------------------------------------------------|---------------|
| *        | -   | Merge onto Pearblossom Hwy/Sierra H<br>Continue to follow Pearblossom Hwy | łwy           |
| ↑        | 12. | Continue straight onto E Ave T                                            | 5.2 mi        |
| ۲        | 13. | Turn left onto 87th St E                                                  | 3.2 mi        |
| ↑        | 14. | Continue onto 90th St E                                                   | 0.6 mi        |
| ┍        | 15. | Turn right onto E Ave K                                                   | 8.7 mi        |
| ←        | -   | Turn left onto 140th St E/Longview Rd<br>Continue to follow 140th St E    | 5.1 mi        |
| ج        | 17. | Turn right onto E Ave G                                                   | 4.1 mi        |
| ┍        | 18. | Turn right                                                                | 2.0 mi        |
| <b>⊢</b> | 19. | Turn right                                                                | 0.5 mi        |
|          |     |                                                                           | 0.2 mi        |