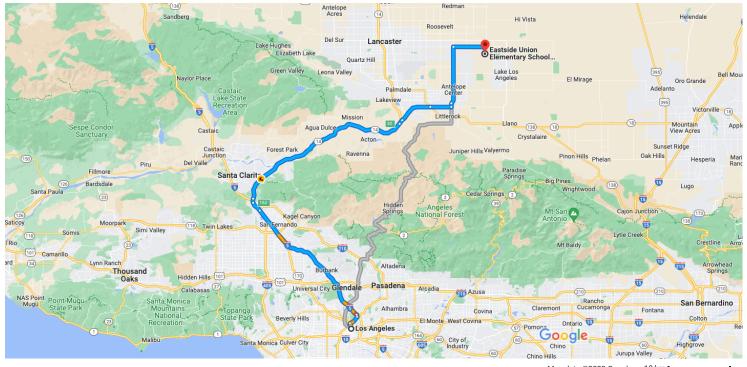

## Google Maps

Map data ©2023 Google 10 km

A This route has restricted usage or private roads. Los Angeles California, USA

## Follow I-5 N and CA-14 N. Take exit 30 from CA-14 N

- 53 min (56.5 mi) 7. Merge onto CA-110 N 1.6 mi
- 8. Use the left 2 lanes to take exit 26A for I-5 N/Golden State Freeway/Golden State Fwy/I-5 toward Sacramento
- General Content of the second s

22.9 mi

| ٣    | 10. | Keep left at the fork to continue on I-5 $\ensuremath{N}$                                                                         |          |
|------|-----|-----------------------------------------------------------------------------------------------------------------------------------|----------|
| þ    | 11. | Take exit 162 for CA-14 N toward<br>Palmdale/Lancaster                                                                            | - 1.6 mi |
| ↑    | 12. | Continue onto CA-14 N                                                                                                             | 0.6 mi   |
| ŕ    | 13. | Take exit 30 toward Pearblossom Hwy                                                                                               | 28.9 mi  |
| Cont | 14. | on Pearblossom Hwy to your destination<br>29 min (<br>Merge onto Pearblossom Hwy/Sierra Hwy<br>Continue to follow Pearblossom Hwy | 22.7 mi) |
| ↑    | 15. | Continue straight onto E Ave T                                                                                                    | 5.2 mi   |
| ←    | 16. | Turn left onto 87th St E                                                                                                          | - 3.2 mi |
| ↑    | 17. | Continue onto 90th St E                                                                                                           | 0.6 mi   |
|      |     |                                                                                                                                   | - 8.7 mi |