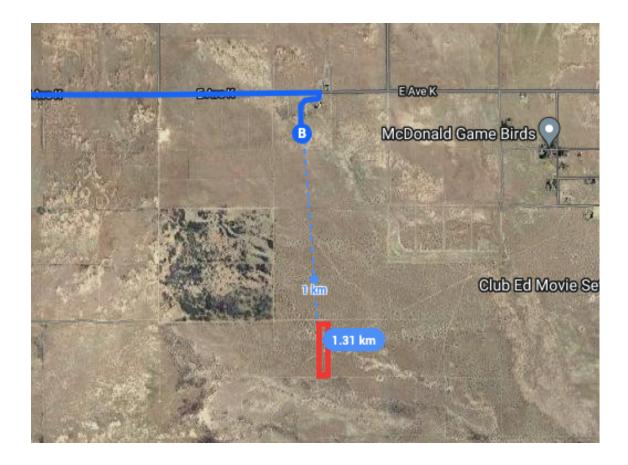

erge onto Pearblossom Hwy/Sierra Hwy<br>Continue to follow Pearblossom Hwy | 22.7 mi) |
| ↑    | 15. | Continue straight onto E Ave T                                                                                                    | 5.2 mi   |
| ←    | 16. | Turn left onto 87th St E                                                                                                          | - 3.2 mi |
| ↑    | 17. | Continue onto 90th St E                                                                                                           | 0.6 mi   |
|      |     |                                                                                                                                   | - 8.7 mi |

→ 18. Turn right onto E Ave K
→ 19. Turn right
▲ Restricted usage road
0.2 mi